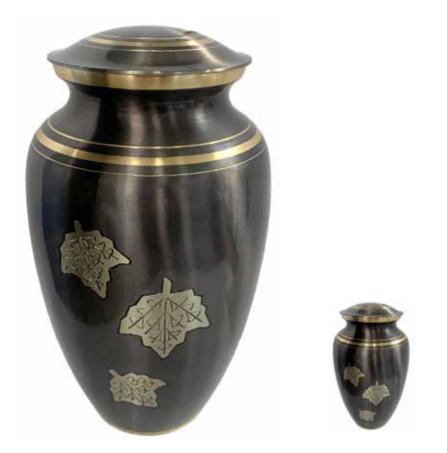

Plum | (1630) Large Size \$600; (1630k) Small Size \$78

Silver & Gold | (1938) Large Size \$810; (1938k) Small Size \$78