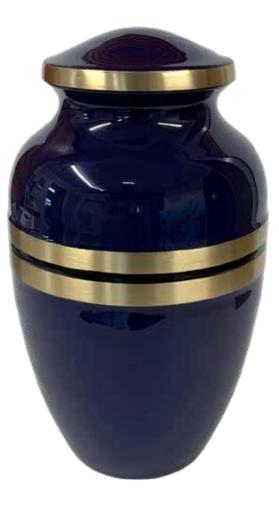

, 1/3 of Size \$365

#### Solid Mahogany, made locally in Ōhau

Engraving or brass plaque is an additional \$100 \*For information on engraving please contact your funeral director



## Rimu With Mahogany Inlay And Trim | \$550

Solid Rimu and Mahogany, made in New Zealand



Hexagon | Cherry Wood: Full Size \$370, Half Size \$300, All Rimu Sizes Under Half \$120

K

Cherry Wood, made in New Zealand Rimu, made in New Zealand



# Keepsake Urn – Solid Macrocarpa | \$90

Made locally in Lower Hutt (Measurements:14cm H, 5cm W)



## Keepsake Urn – Solid Macrocarpa & Jarrah |

\$150

Made locally in Lower Hutt (*Measurements:14cm H, 5 – 7 cm W*)



# Brass With Black Detail | (1348) Large Size \$600



# Black Patina | (4087) Large Size \$600



### Black and Brass | (9244) Large Size \$600



Blue | (2978) Large Size \$675



## Silver | (1622) Large Size \$600, (1622k) Small Size \$78

Made of Brass Measurements – Large: 27.5cm H 15cm Dia; Small: 7.5cm H 4.5cm Dia





Brass | (1616) Large Size \$600, (1616k) Small Size \$78

Made of Brass Measurements – Large: 27.5cm H 15cm Dia; Small: 7.5cm H 4.5cm Dia





Plum | (1630) Large Size \$600; (1630k) Small Size \$78



Silver & Gold | (1938) Large Size \$810; (1938k) Small Size \$78



# Red With Gold Band | (2979) Large Size \$675



Ruby Red Brass | (2931) Large Size \$810, (2931K) Small Size \$78



#### Flax Urn | Large (Adults Urn) \$78

Made in New Zealand, Biodegradable. Made using New Zealand flax and Paua Shell Baby or shared urn \$36.00, Medium (Childs Urn) \$68.00, Large (Adults Urn) \$78.00, Extra Large \$100.00