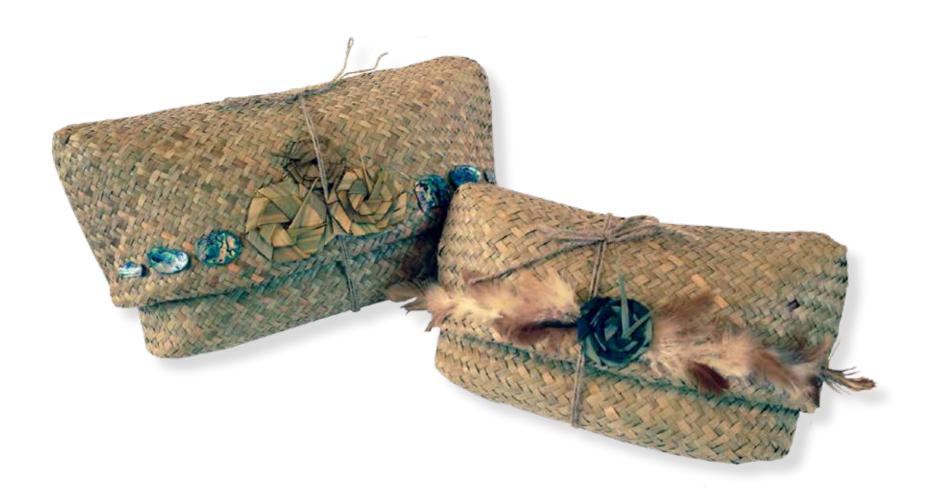

#### Flax Urn | Large (Adults Urn) \$78

Made in New Zealand, Biodegradable. Made using New Zealand flax and Paua Shell Baby or shared urn \$36.00, Medium (Childs Urn) \$68.00, Large (Adults Urn) \$78.00, Extra Large \$100.00