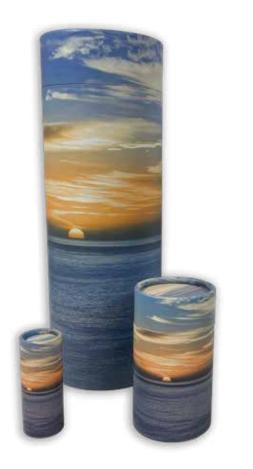

OCEAN SUNSET

BLUEBELL FOREST

DOVE

Scatter Tube | Full Size \$145, Portion Size \$66, Keepsake Size \$45

Made Using Biodegradable Durable Cardboard

The scatter tube features a convenient removable lid and a perforated push in tab that opens easily prior to scattering. Created from over 90% recycled materials and are biodegradable, making them an environmentally friendly choice. They contain no metal or plastic components and can be recycled or composted after use. (Measurements: Large: 37cm H 12.5cm Dia, Portion: 13.5cm H 7.5cm Dia, Keepsake: 9cm H 3.5cm Dia) K