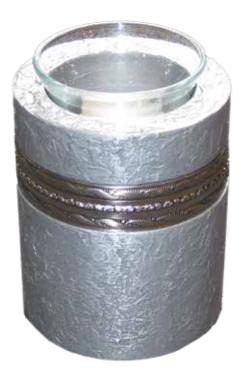

#### Pewter Imperial Candle Urn | \$336

Used for a portion of ashes. The Imperial sharing urn is made of cast stone (bonded mineral and resin) with metallic powdered finish for a striking, textured surface. Beautifully constructed with a threaded top opening. (Measurements: 13cm High x 9cm Wide)