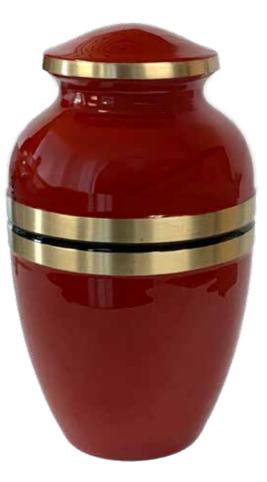

# Red With Gold Band | (2979) Large Size \$675

Ruby Red Brass | (2931) Large Size \$810, (2931K) Small Size \$78