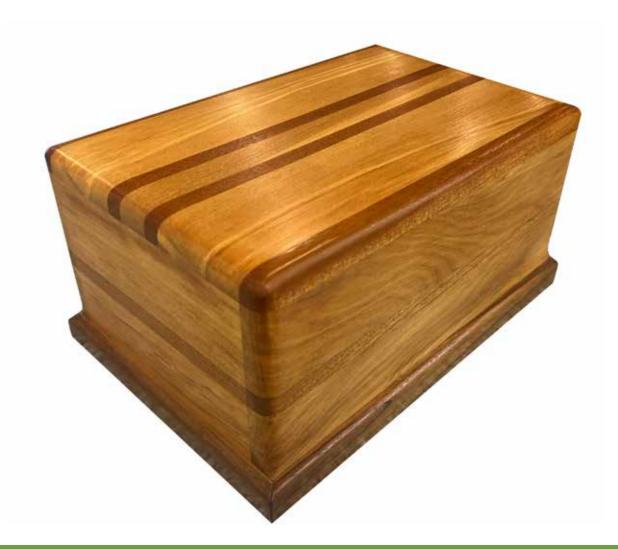

## Rimu With Mahogany Inlay And Trim | \$550

Solid Rimu and Mahogany, made in New Zealand

Hexagon | Cherry Wood: Full Size \$370, Half Size \$300, All Rimu Sizes Under Half \$120

K

Cherry Wood, made in New Zealand Rimu, made in New Zealand