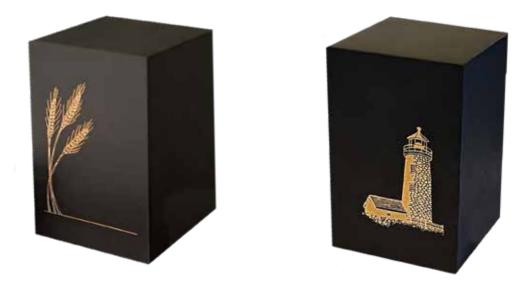

Size \$675



Ruby Red Brass | (2931) Large Size \$810, (2931K) Small Size \$78



#### Flax Urn | Large (Adults Urn) \$78

Made in New Zealand, Biodegradable. Made using New Zealand flax and Paua Shell Baby or shared urn \$36.00, Medium (Childs Urn) \$68.00, Large (Adults Urn) \$78.00, Extra Large \$100.00



#### Pewter Imperial Candle Urn | \$336

Used for a portion of ashes. The Imperial sharing urn is made of cast stone (bonded mineral and resin) with metallic powdered finish for a striking, textured surface. Beautifully constructed with a threaded top opening. (Measurements: 13cm High x 9cm Wide)

Р

Kapiti x1



Wicker Urn 1 | Large (Adults Urn) \$308



Wicker Urn 2 | Large (Adults Urn) \$293



## Wicker Urn 3 | Large (Adults Urn) \$299



Wicker Urn 4 | Large (Adults Urn) \$293



#### Slate Sharing Urn | Small Size \$504



Used for a portion of ashes – Crafted in Maine using 300-million-year-old slate, the Slate Urns feature graceful symbols etched, gilt-filled and then sealed for protection. (Measurements: 5cm x 5cm x 6cm)

1x Wheat - Upper Hutt, 1x Wheat - Lower Hutt, 1x Lighthouse - Newtown







#### Reterniti (Ash) Pebble | \$658 (For 2) \*Please note that there is a minimum of 2 pebbles

A Pebble is ideal for a small hand-held memento. Each Reterniti Pebble comes in its own carry pouch within an attractive magnetic box. Each stone is unique and will be slightly different in colour, hue and texture. Colours range from cream/ white to tones of grey A Reterniti Pebble is about the size of a slightly flattened golf ball and uses a half a cup of ashes. You can