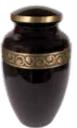

ize \$300, All Rimu Sizes Under Half \$120

K

Cherry Wood, made in New Zealand Rimu, made in New Zealand



# Keepsake Urn – Solid Macrocarpa | \$90

Made locally in Lower Hutt (Measurements:14cm H, 5cm W)



## Keepsake Urn – Solid Macrocarpa & Jarrah |

\$150

Made locally in Lower Hutt (*Measurements:14cm H, 5 – 7 cm W*)



# Brass With Black Detail | (1348) Large Size \$600



# Black Patina | (4087) Large Size \$600



### Black and Brass | (9244) Large Size \$600



Blue | (2978) Large Size \$675



## Silver | (1622) Large Size \$600, (1622k) Small Size \$78

Made of Brass Measurements – Large: 27.5cm H 15cm Dia; Small: 7.5cm H 4.5cm Dia





Brass | (1616) Large Size \$600, (1616k) Small Size \$78

Made of Brass Measurements – Large: 27.5cm H 15cm Dia; Small: 7.5cm H 4.5cm Dia





Plum | (1630) Large Size \$600; (1630k) Small Size \$78



Silver & Gold | (1938) Large Size \$810; (1938k) Small Size \$78



# Red With Gold Band | (2979) Large Size \$675



Ruby Red Brass | (2931) Large Size \$810, (2931K) Small Size \$78



#### Flax Urn | Large (Adults Urn) \$78

Made in New Zealand, Biodegradable. Made using New Zealand flax and Paua Shell Baby or shared urn \$36.00, Medium (Childs Urn) \$68.00, Large (Adults Urn) \$78.00, Extra Large \$100.00



#### Pewter Imperial Candle Urn | \$336

Used for a portion of ashes. The Imperial sharing urn is made of cast stone (bonded mineral and resin) with metallic powdered finish for a striking, textured surface. Beautifully constructed with a threaded top opening. (Measurements: 13cm High x 9cm Wide)

Р

Kapiti x1



Wicker U