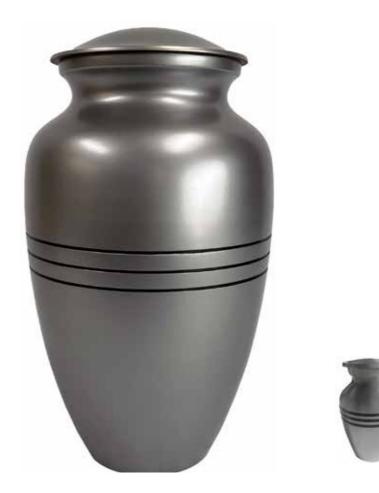

## Silver | (1622) Large Size \$600, (1622k) Small Size \$78

Made of Brass Measurements – Large: 27.5cm H 15cm Dia; Small: 7.5cm H 4.5cm Dia

Brass | (1616) Large Size \$600, (1616k) Small Size \$78

Made of Brass Measurements – Large: 27.5cm H 15cm Dia; Small: 7.5cm H 4.5cm Dia