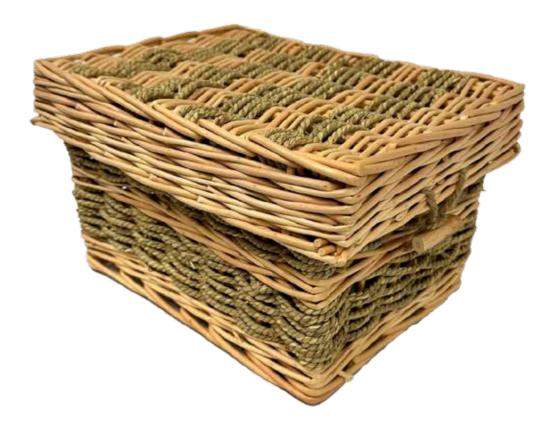

Р

Kapiti x1

Wicker Urn 1 | Large (Adults Urn) \$308

Wicker Urn 2 | Large (Adults Urn) \$293

## Wicker Urn 3 | Large (Adults Urn) \$299

Wicker Urn 4 | Large (Adults Urn) \$293