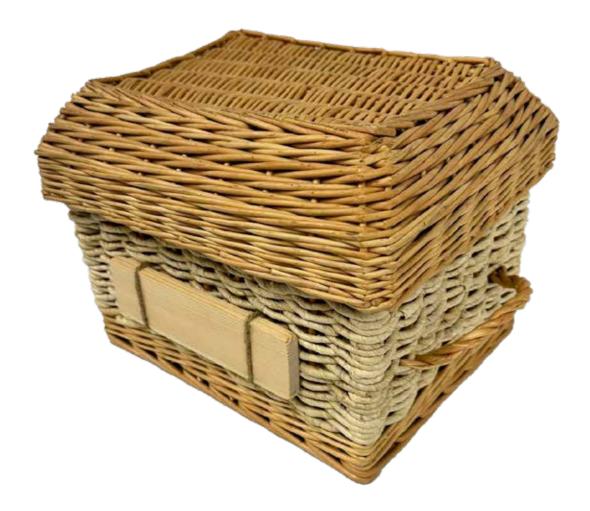

## Wicker Urn 3 | Large (Adults Urn) \$299

Wicker Urn 4 | Large (Adults Urn) \$293