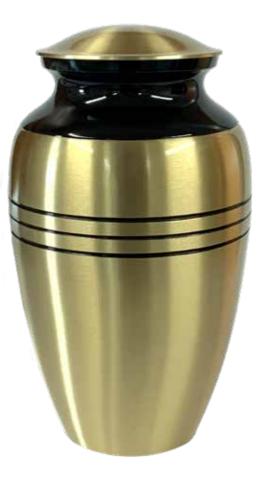

is an additional \$100 \*For information on engraving please contact your funeral director

N



N

#### Realwood Framed Mahogany | Full Size \$670, 1/3 of Size \$365

#### Solid Mahogany, made locally in Ōhau

Engraving or brass plaque is an additional \$100 \*For information on engraving please contact your funeral director



## Rimu With Mahogany Inlay And Trim | \$550

Solid Rimu and Mahogany, made in New Zealand



Hexagon | Cherry Wood: Full Size \$370, Half Size \$300, All Rimu Sizes Under Half \$120

K

Cherry Wood, made in New Zealand Rimu, made in New Zealand



# Keepsake Urn – Solid Macrocarpa | \$90

Made locally in Lower Hutt (Measurements:14cm H, 5cm W)



## Keepsake Urn – Solid Macrocarpa & Jarrah |

\$150

Made locally in Lower Hutt (*Measurements:14cm H, 5 – 7 cm W*)



# Brass With Black Detail | (1348) Large Size \$600



# Black Patina | (4087) Large Size \$600



### Black and Brass | (9244) Large Size \$600



Blue | (2978) Large Size \$675



## Silver | (1622) Large Size \$600, (1622k) Small Size \$78

Made of Brass Measurements – Large: 27.5cm H 15cm Dia; Small: 7.5cm H 4.5cm Dia





Brass | (1616) Large Size \$600, (1616k) Small Size \$78

Made of Brass Measurements – Large: 27.5cm H 15cm Dia; Small: 7.5cm H 4.5cm Dia





Plum | (1630) Large Size \$600; (1630k) Small Size \$78



Silver & Gold | (1938) Large Size \$810; (1938k) Small Size \$78



# Red With Gold Band | (2979) Large Size \$675



Ruby Red Brass | (2931) Large Size \$810, (2931K) Small Size \$78



#### Flax Urn | Large (Adults Urn) \$78

Made in New Zealand, Biodegradable. Mad