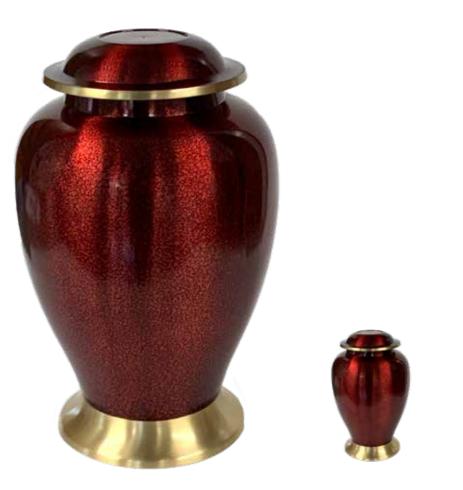

# Red With Gold Band | (2979) Large Size \$675

Ruby Red Brass | (2931) Large Size \$810, (2931K) Small Size \$78