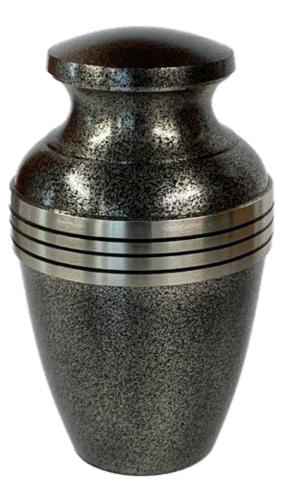

please contact your funeral director

N



N

#### Realwood Framed Mahogany | Full Size \$670, 1/3 of Size \$365

#### Solid Mahogany, made locally in Ōhau

Engraving or brass plaque is an additional \$100 \*For information on engraving please contact your funeral director



## Rimu With Mahogany Inlay And Trim | \$550

Solid Rimu and Mahogany, made in New Zealand



Hexagon | Cherry Wood: Full Size \$370, Half Size \$300, All Rimu Sizes Under Half \$120

K

Cherry Wood, made in New Zealand Rimu, made in New Zealand



# Keepsake Urn – Solid Macrocarpa | \$90

Made locally in Lower Hutt (Measurements:14cm H, 5cm W)



## Keepsake Urn – Solid Macrocarpa & Jarrah |

\$150

Made locally in Lower Hutt (*Measurements:14cm H, 5 – 7 cm W*)



# Brass With Black Detail | (1348) Large Size \$600



# Black Patina | (4087) Large Size \$600



### Black and Brass | (9244) Large Size \$600



Blue | (2978) Large Size \$675



## Silver | (1622) Large Size \$600, (1622k) Small Size \$78

Made of Brass Measurements – Large: 27.5cm H 15cm Dia; Small: 7.5cm H 4.5cm Dia





Brass | (1616) Large Size \$600, (1616k) Small Size \$78

Made of Brass Measurements – Large: 27.5cm H 15cm Dia; Small: 7.5cm H 4.5cm Dia





Plum | (1630) Large Size \$600; (1630k) Small Size \$78



Silver & Gold | (1938) Large Size \$810; (1938k) Small Size \$78



# Red With Gold Band | (2979) Large Size \$675



Ruby Red Brass | (2931) Large Size \$810, (2931K) Small Size \$78



#### Flax Urn | Large (Adults Urn) \$78

Made in New Zealand, Biodegradable. Made using New Zealand flax and Paua Shell Baby or shared