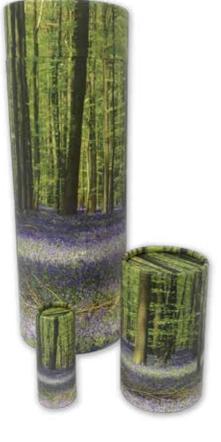

OCEAN SUNSET

BLUEBELL FOREST

DOVE

Scatter Tube | Full Size \$145, Portion Size \$66, Keepsake Size \$45

Made Using Biodegradable Durable Cardboard

The scatter tube features a convenient removable lid and a perforated push in tab that opens easily prior to scattering. Created from over 90% recycled materials and are biodegradable, making them an environmentally friendly choice. They contain no metal or plastic components and can be recycled or composted after use. (Measurements: Large: 37cm H 12.5cm Dia, Portion: 13.5cm H 7.5cm Dia, Keepsake: 9cm H 3.5cm Dia) K