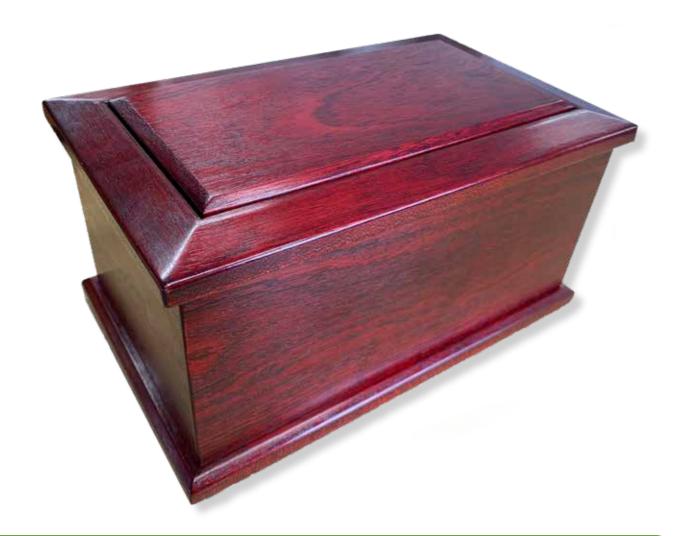

#### Realwood Framed Mahogany | Full Size \$670, 1/3 of Size \$365

#### Solid Mahogany, made locally in Ōhau

Engraving or brass plaque is an additional \$100 \*For information on engraving please contact your funeral director