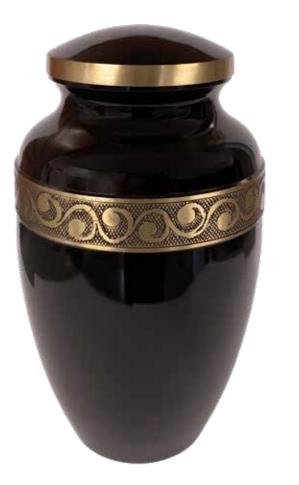

Size \$300, All Rimu Sizes Under Half \$120

K

Cherry Wood, made in New Zealand Rimu, made in New Zealand



# Keepsake Urn – Solid Macrocarpa | \$90

Made locally in Lower Hutt (Measurements:14cm H, 5cm W)



## Keepsake Urn – Solid Macrocarpa & Jarrah |

\$150

Made locally in Lower Hutt (*Measurements:14cm H, 5 – 7 cm W*)



# Brass With Black Detail | (1348) Large Size \$600



# Black Patina | (4087) Large Size \$600



### Black and Brass | (9244) Large Size \$600



Blue | (2978) Large Size \$675



## Silver | (1622) Large Size \$600, (1622k) Small Size \$78

Made of Brass Measurements – Large: 27.5cm H 15cm Dia; Small: 7.5cm H 4.5cm Dia





Brass | (1616) Large Size \$600, (1616k) Small Size \$78

Made of Brass Measurements – Large: 27.5cm H 15cm Dia; Small: 7.5cm H 4.5cm Dia





Plum | (1630) Large Size \$600; (1630k) Small Size \$78



Silver & Gold | (1938) Large Size \$810; (1938k) Small Size \$78



# Red With Gold Band | (2979) Large Size \$675



Ruby Red Brass | (2931) Large Size \$810, (2931K) Small Size \$78



#### Flax Urn | Large (Adults Urn) \$78

Made in New Zealand, Biodegradable. Made using New Zealand flax and Paua Shell Baby or shared urn \$36.00, Medium (Childs Urn) \$68.00, Large (Adults Urn) \$78.00, Extra Large \$100.00



#### Pewter Imperial Candle Urn | \$336

Used for a portion of ashes. The Imperial sharing urn is made of cast stone (bonded mineral and resin) with metallic powdered finish for a striking, textured surface. Beautifully constructed with a threaded top opening. (Measurements: 13cm High x 9cm Wide)

Р

Kapiti x1



Wicker