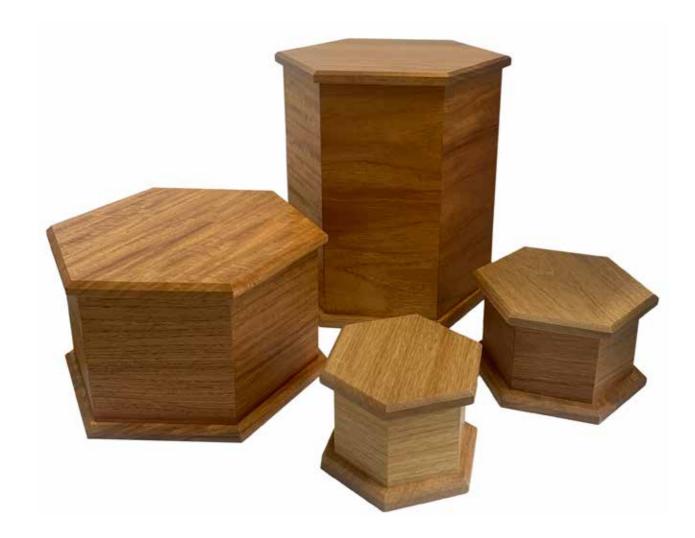

## Rimu With Mahogany Inlay And Trim | \$550

Solid Rimu and Mahogany, made in New Zealand

Hexagon | Cherry Wood: Full Size \$370, Half Size \$300, All Rimu Sizes Under Half \$120

K

Cherry Wood, made in New Zealand Rimu, made in New Zealand