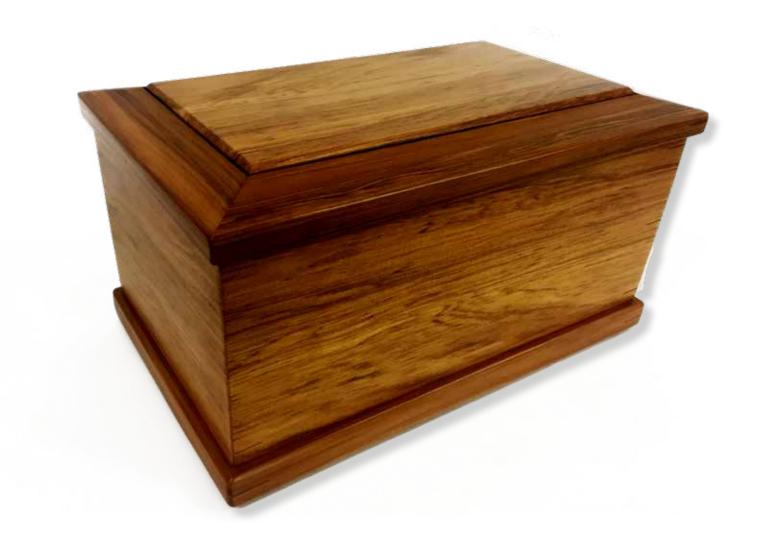

### Realwood Standard Rimu | \$470

#### Solid Rimu, made locally in Ōhau

Engraving or brass plaque is an additional \$100 \*For information on engraving please contact your funeral director

N

N