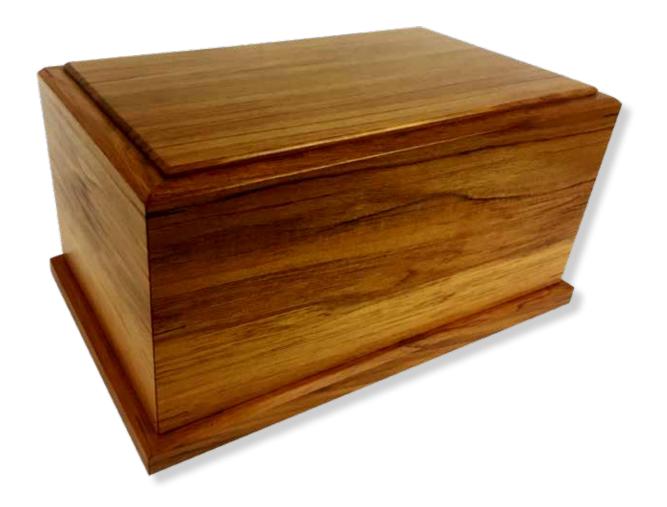

## Realwood Framed Rimu | Full Size \$575, 1/3 of Size \$365

#### Solid Rimu, made locally in Ōhau

Engraving or brass plaque is an additional \$100 \*For information on engraving please contact your funeral director