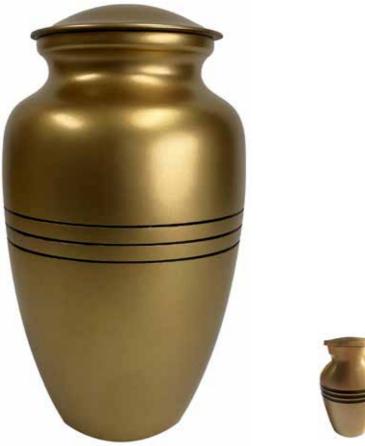

## Silver | (1622) Large Size \$600, (1622k) Small Size \$78

Made of Brass Measurements – Large: 27.5cm H 15cm Dia; Small: 7.5cm H 4.5cm Dia

Brass | (1616) Large Size \$600, (1616k) Small Size \$78

Made of Brass Measurements – Large: 27.5cm H 15cm Dia; Small: 7.5cm H 4.5cm Dia