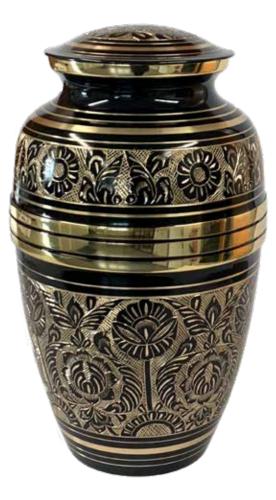

#### Realwood Framed Mahogany | Full Size \$670, 1/3 of Size \$365

#### Solid Mahogany, made locally in Ōhau

Engraving or brass plaque is an additional \$100 \*For information on engraving please contact your funeral director



## Rimu With Mahogany Inlay And Trim | \$550

Solid Rimu and Mahogany, made in New Zealand



Hexagon | Cherry Wood: Full Size \$370, Half Size \$300, All Rimu Sizes Under Half \$120

K

Cherry Wood, made in New Zealand Rimu, made in New Zealand



# Keepsake Urn – Solid Macrocarpa | \$90

Made locally in Lower Hutt (Measurements:14cm H, 5cm W)



## Keepsake Urn – Solid Macrocarpa & Jarrah |

\$150

Made locally in Lower Hutt (*Measurements:14cm H, 5 – 7 cm W*)



# Brass With Black Detail | (1348) Large Size \$600



# Black Patina | (4087) Large Size \$600



### Black and Brass | (9244) Large Size \$600



Blue | (2978) Large Size \$675



## Silver | (1622) Large Size \$600, (1622k) Small Size \$78

Made of Brass Measurements – Large: 27.5cm H 15cm Dia; Small: 7.5cm H 4.5cm Dia





Brass | (1616) Large Size \$600, (1616k) Small Size \$78

Made of Brass Measurements – Large: 27.5cm H 15cm Dia; Small: 7.5cm H 4.5cm Dia





Plum | (1630) Large Size \$600; (1630k) Small Size \$78



Silver & Gold | (1938) Large Size \$810; (1938k) Small Size \$78



# Red With Gold Band | (2979) Large Size \$675



Ruby Red Brass | (2931) Large Size \$810, (2931K) Small Size \$78



#### Flax Urn | Large (Adults Urn) \$78

Made in New Zealand, Biodegradable. Made using New Zealand flax and Paua Shell Baby or shared urn \$36.00, Medium (Childs Urn) \$68.00, La