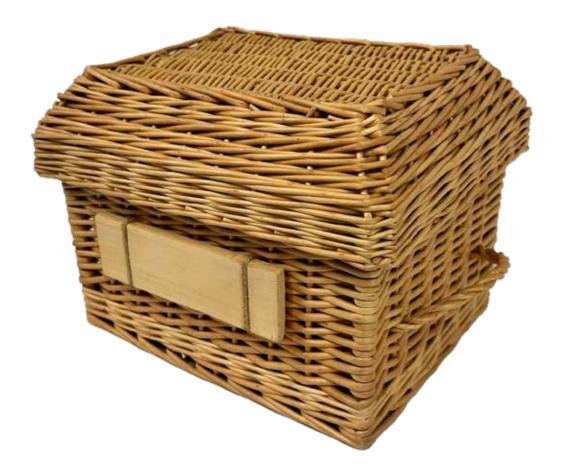

Р

Kapiti x1

Wicker Urn 1 | Large (Adults Urn) \$308

Wicker Urn 2 | Large (Adults Urn) \$293

## Wicker Urn 3 | Large (Adults Urn) \$299

Wicker Urn 4 | Large (Adults Urn) \$293