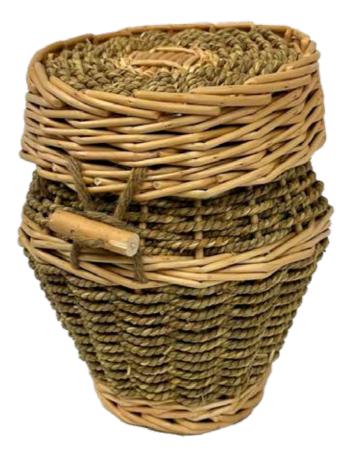

Р

Kapiti x1

Wicker Urn 1 | Large (Adults Urn) \$308

Wicker Urn 2 | Large (Adults Urn) \$293