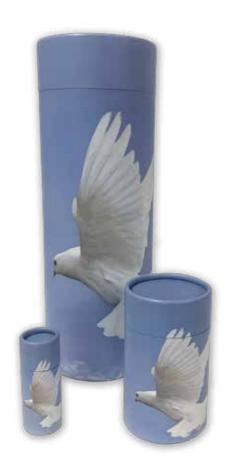

OCEAN SUNSET

BLUEBELL FOREST

DOVE

Scatter Tube | Full Size \$145, Portion Size \$66, Keepsake Size \$45

Made Using Biodegradable Durable Cardboard

The scatter tube features a convenient removable lid and a perforated push in tab that opens easily prior to scattering. Created from over 90% recycled materials and are biodegradable, making them an environmentally friendly choice. They contain no metal or plastic components and can be recycled or composted after use. (Measurements: Large: 37cm H 12.5cm Dia, Portion: 13.5cm H 7.5cm Dia, Keepsake: 9cm H 3.5cm Dia) K