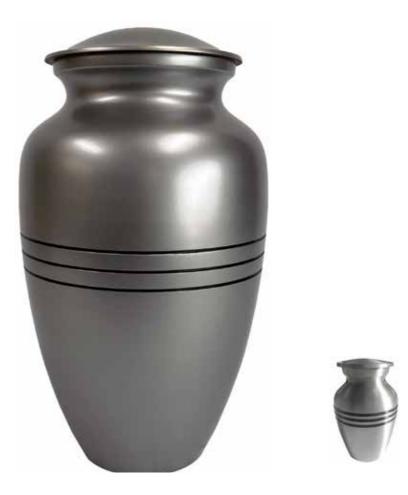

## Silver | (1622) Large Size \$600, (1622k) Small Size \$78

Made of Brass Measurements – Large: 27.5cm H 15cm Dia; Small: 7.5cm H 4.5cm Dia