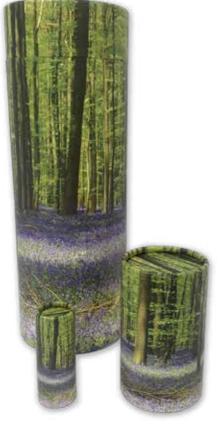

# Harbour City Crematorium Urn – No Charge

OCEAN SUNSET

BLUEBELL FOREST

DOVE

Scatter Tube | Full Size \$145, Portion Size \$66, Keepsake Size \$45

Made Using Biodegradable Durable Cardboard

The scatter tube features a convenient removable lid and a perforated push in tab that opens easily prior to scattering. Created from over 90% recycled materials and are biodegradable, making them an environmentally friendly choice. They contain no metal or plastic components and can be recycled or composted after use. (Measurements: Large: 37cm H 12.5cm Dia, Portion: 13.5cm H 7.5cm Dia, Keepsake: 9cm H 3.5cm Dia) K