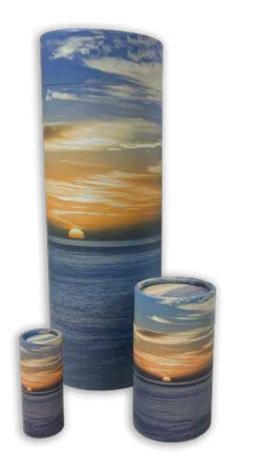

# Harbour City Crematorium Urn – No Charge

OCEAN SUNSET

BLUEBELL FOREST

DOVE

Scatter Tube | Full Size \$145, Portion Size \$66, Keepsake Size \$45

Made Using Biodegradable Durable Cardboard

The scatter tube features a convenient removable lid and a perforated push in tab that opens easily prior to scattering. Created from over 90% recycled materials and are biodegradable, making them an environmentally friendly choice. They contain no metal or plastic components and can be recycled or composted after use. (Measurements: Large: 37cm H 12.5cm Dia, Portion: 13.5cm H 7.5cm Dia, Keepsake: 9cm H 3.5cm Dia) K