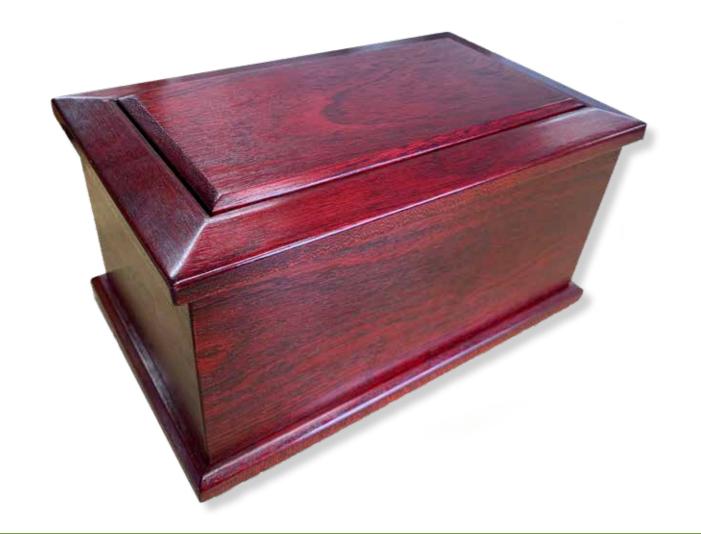

## Realwood Standard Rimu | \$470

#### Solid Rimu, made locally in Ōhau

Engraving or brass plaque is an additional \$100 \*For information on engraving please contact your funeral director

Ν

N