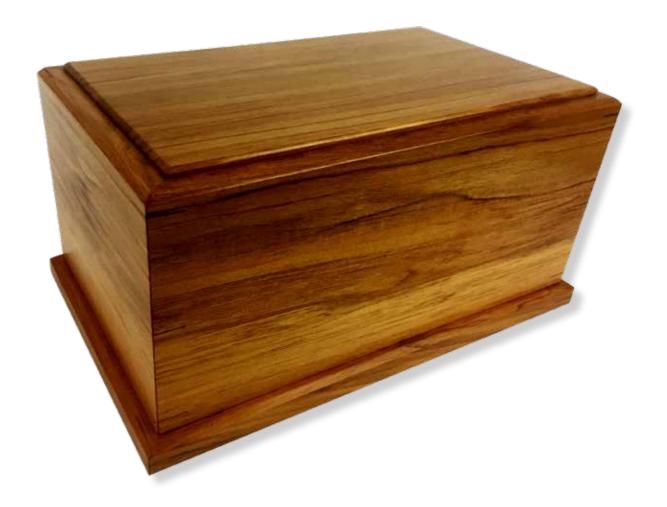

## Realwood Standard Rimu | \$470

#### Solid Rimu, made locally in Ōhau

Engraving or brass plaque is an additional \$100 \*For information on engraving please contact your funeral director

Ν

N