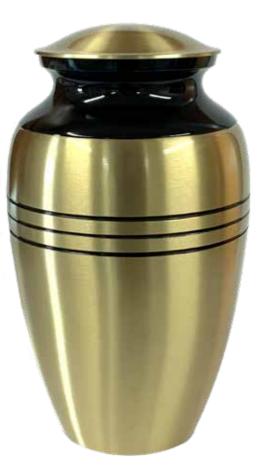

## Brass | (1616) Large Size \$600, (1616k) Small Size \$78

Made of Brass Measurements – Large: 27.5cm H 15cm Dia; Small: 7.5cm H 4.5cm Dia

Plum | (1630) Large Size \$600; (1630k) Small Size \$78