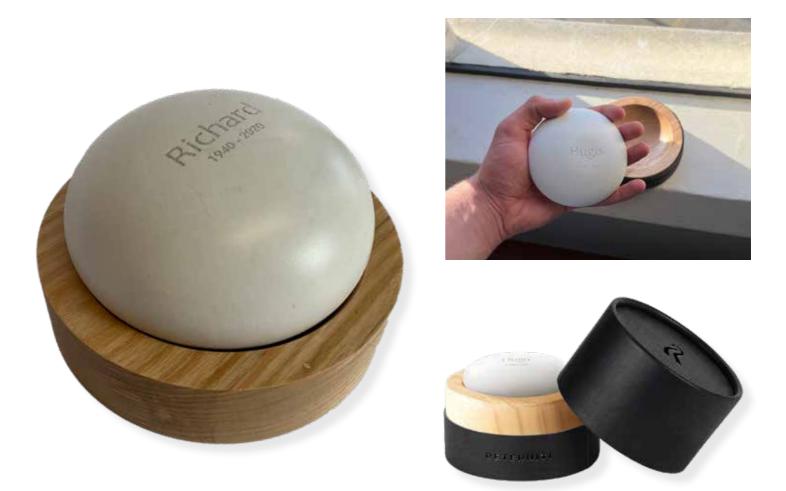

### Reterniti (Ash) Stones | POA

A Reterniti Stone is handmade entirely from 4 cups of ashes with the addition of natural binding materials. Each Reterniti Stone comes on its own hand-turned wood plinth nestled on a bed of New Zealand lambswool. Each stone is unique and will be slightly different in colour, hue and texture. Colours range from cream/ white to tones of grey. Its approximately the size of a flattened baseball and weighs about 1.2kgs You can have up to 15 characters across (including spaces) for a name. Most customers have the name of their loved one and years of life.

### Reterniti (Ash) Pebble | POA

A Pebble is ideal for a small hand-held memento. Each Reterniti Pebble comes in its own carry pouch within an attractive magnetic box. Each stone is unique and will be slightly different in colour, hue and texture. Colours range from cream/ white to tones of grey A Reterniti Pebble is about the size of a slightly flattened golf ball and uses a half a cup of ashes. You can have up to 15 characters across (including spaces) for a name. Most customers have the name of their loved one and years of life.