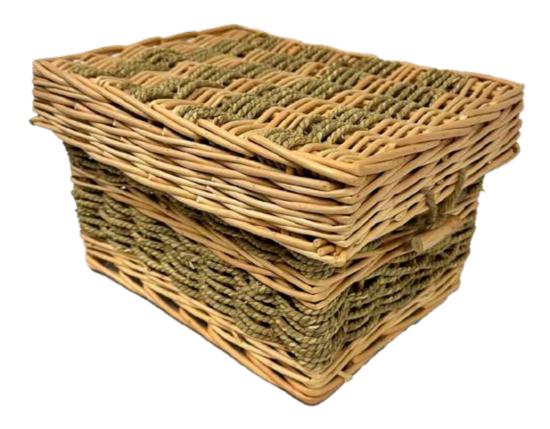

Kapiti x1

Wicker Urn 1 | Large (Adults Urn) \$308

# Wicker Urn 2 | Large (Adults Urn) \$293

Wicker Urn 3 | Large (Adults Urn) \$299

## Wicker Urn 4 | Large (Adults Urn) \$293