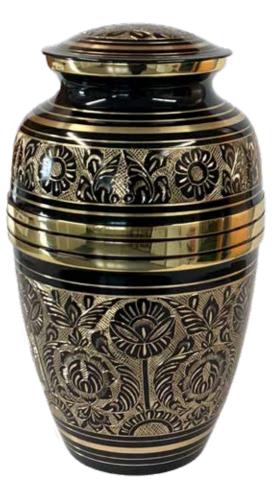

Cherry Wood, made in New Zealand Rimu, made in New Zealand

Brass With Black Detail | (1348) Large Size \$600