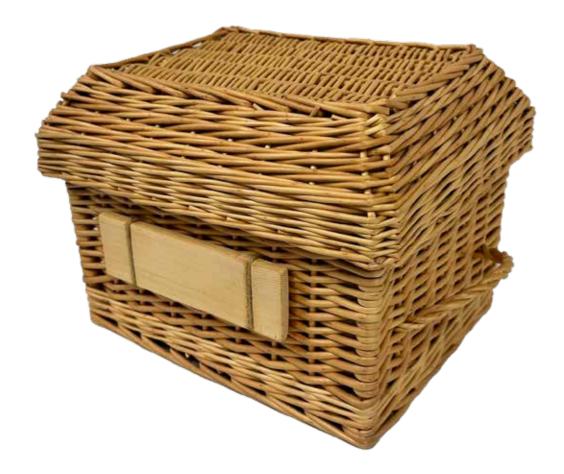

Kapiti x1

Wicker Urn 1 | Large (Adults Urn) \$308

# Wicker Urn 2 | Large (Adults Urn) \$293

Wicker Urn 3 | Large (Adults Urn) \$299

## Wicker Urn 4 | Large (Adults Urn) \$293