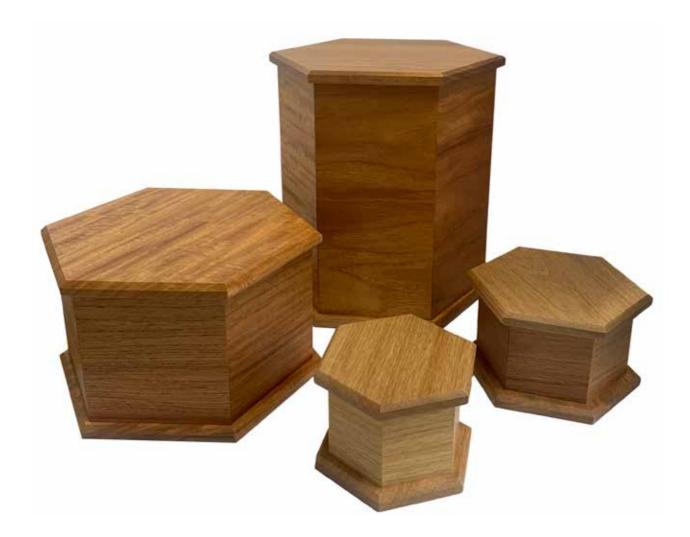

#### Solid Mahogany, made locally in Ōhau

Engraving or brass plaque is an additional \$100 \*For information on engraving please contact your funeral director

Hexagon

K

Cherry Wood: Full Size \$265, Half Size \$210, All Rimu Sizes Under Half \$95

Cherry Wood, made in New Zealand Rimu, made in New Zealand

Brass With Black Detail | (1348) Large Size \$600