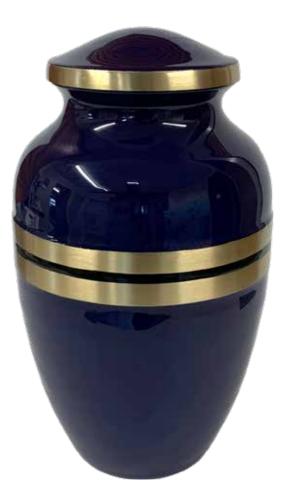

# Silver & Gold | (1938) Large Size \$810; (1938k) Small Size \$78

Red With Gold Band | (2979) Large Size \$675