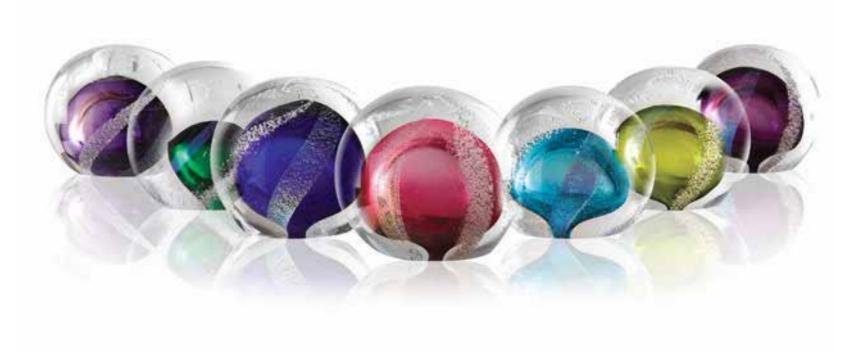

### **Remembrance Spheres**

#### Made in New Zealand

Small: \$378.00 (7cm width x 7cm height), Medium: \$550 (9cm width x 9cm height), Large: \$614 (11cm width x 11cm height)

Used for a portion of ashes. These unique memorial glass art Spheres have the colour of your choice at the centre, with the ashes appearing as subtle grey white lines, enhanced by the addition of lustrous dichroic glass in between, which together spiral upwards.