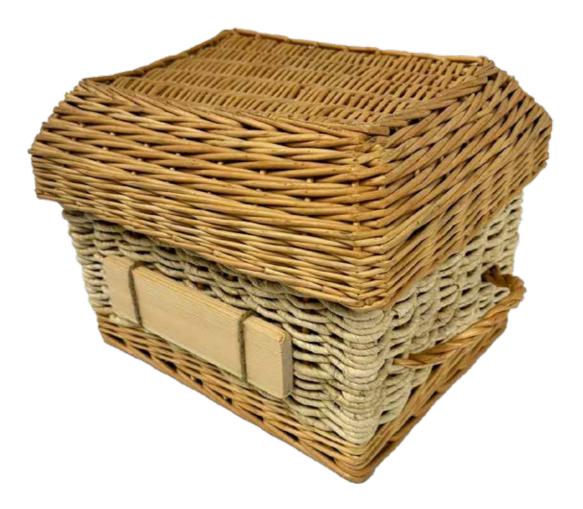

Kapiti x1

Wicker Urn 1 | Large (Adults Urn) \$308

# Wicker Urn 2 | Large (Adults Urn) \$293

Wicker Urn 3 | Large (Adults Urn) \$299

## Wicker Urn 4 | Large (Adults Urn) \$293