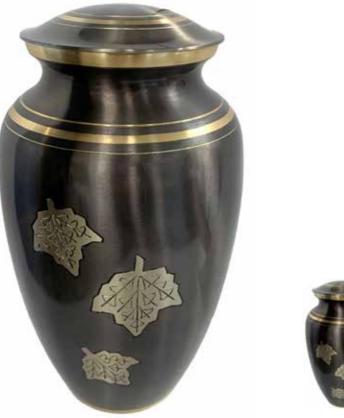

Cherry Wood, made in New Zealand Rimu, made in New Zealand

Brass With Black Detail | (1348) Large Size \$600