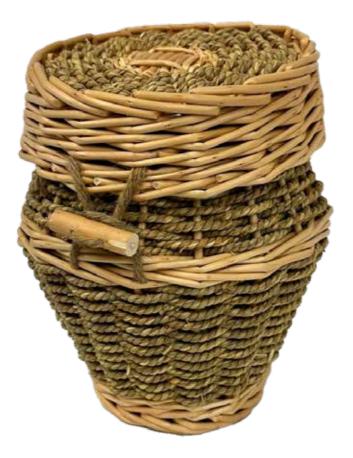

Kapiti x1

Wicker Urn 1 | Large (Adults Urn) \$308

# Wicker Urn 2 | Large (Adults Urn) \$293

Wicker Urn 3 | Large (Adults Urn) \$299

## Wicker Urn 4 | Large (Adults Urn) \$293