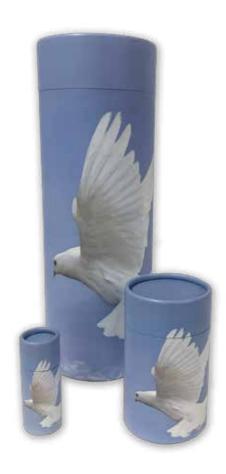

# Harbour City Crematorium Urn – No Charge

OCEAN SUNSET

BLUEBELL FOREST

DOVE

Scatter Tube | Full Size \$145, Portion Size \$66, Keepsake Size \$45

Made Using Biodegradable Durable Cardboard

The scatter tube features a convenient removable lid and a perforated push in tab that opens easily prior to scattering. Created from over 90% recycled materials and are biodegradable, making them an environmentally friendly choice. They contain no metal or plastic components and can be recycled or composted after use. (Measurements: Large: 37cm H 12.5cm Dia, Portion: 13.5cm H 7.5cm Dia, Keepsake: 9cm H 3.5cm Dia) K