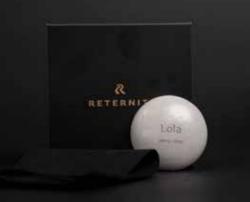

### Reterniti (Ash) Stones | POA

A Reterniti Stone is handmade entirely from 4 cups of ashes with the addition of natural binding materials. Each Reterniti Stone comes on its own hand-turned wood plinth nestled on a bed of New Zealand lambswool. Each stone is unique and will be slightly different in colour, hue and texture. Colours range from cream/ white to tones of grey. Its approximately the size of a flattened baseball and weighs about 1.2kgs You can have up to 15 characters across (including spaces) for a name. Most customers have the name of their loved one and years of life.

### Reterniti (Ash) Pebble | POA

A Pebble is ideal for a small hand-held memento. Each Reterniti Pebble comes in its own carry pouch within an attractive magnetic box. Each stone is unique and will be slightly different in colour, hue and texture. Colours range from cream/ white to tones of grey A Reterniti Pebble is about the size of a slightly flattened golf ball and uses a half a cup of ashes. You can have up to 15 characters across (including spaces) for a name. Most customers have the name of their loved one and years of life.