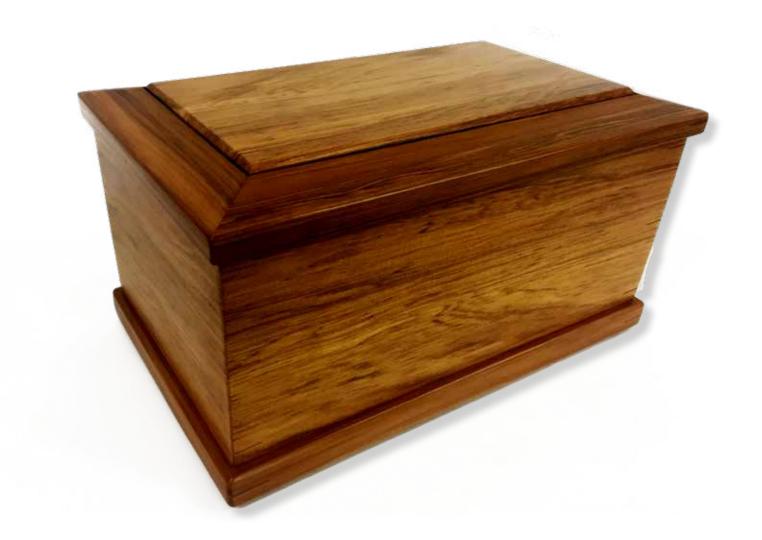

## Realwood Framed Rimu | Full Size \$575, Third Size \$365

#### Solid Rimu, made locally in Ōhau

Engraving or brass plaque is an additional \$100 \*For information on engraving please contact your funeral director