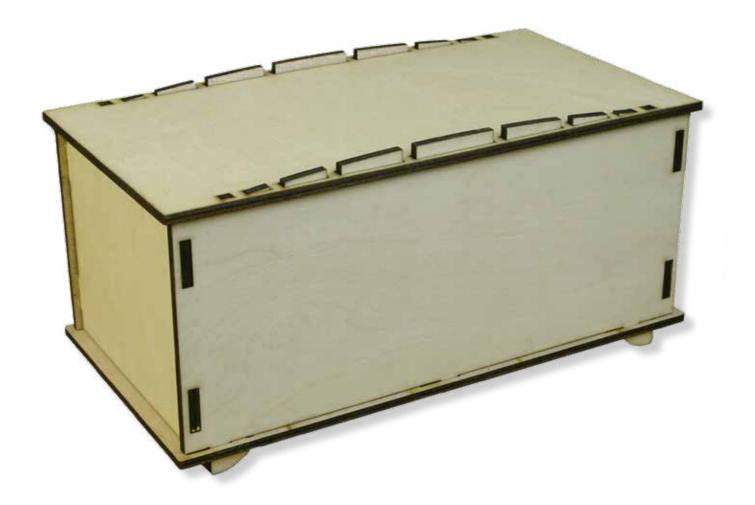

## Simple Pine Urn | \$75

#### Made in New Zealand using plywood

The ridge of the urn represents life and the many milestones we experience.

K

N