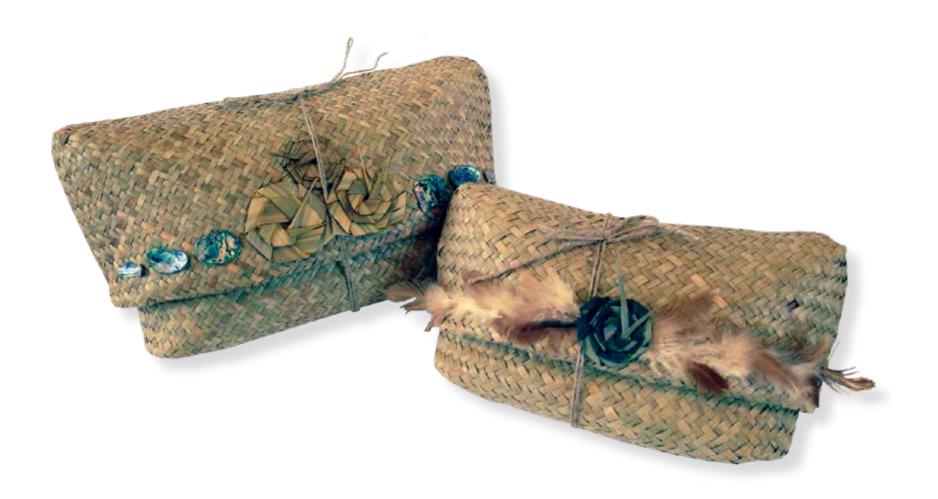

### Flax Urn | Large (Adults Urn) \$78

Made in New Zealand, Biodegradable. Made using New Zealand flax and Paua Shell Baby or shared urn \$36.00, Medium (Childs Urn) \$68.00, Large (Adults Urn) \$78.00, Extra Large \$100.00