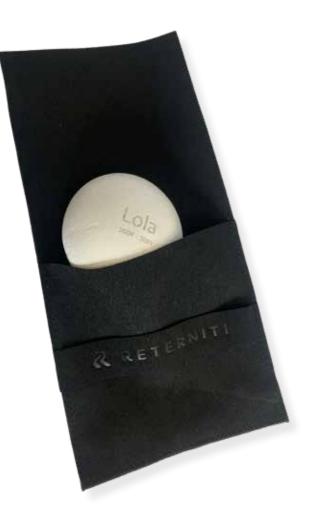

### Reterniti (Ash) Pebble | POA

A Pebble is ideal for a small hand-held memento. Each Reterniti Pebble comes in its own carry pouch within an attractive magnetic box. Each stone is unique and will be slightly different in colour, hue and texture. Colours range from cream/ white to tones of grey A Reterniti Pebble is about the size of a slightly flattened golf ball and uses a half a cup of ashes. You can have up to 15 characters across (including spaces) for a name. Most customers have the name of their loved one and years of life.

\*Please note that there is a minimum of 2 pebbles