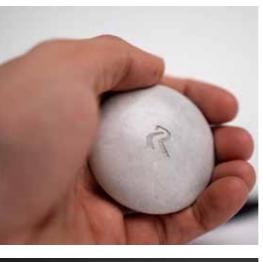

### Reterniti (Ash) Stones | POA

A Reterniti Stone is handmade entirely from 4 cups of ashes with the addition of natural binding materials. Each Reterniti Stone comes on its own hand-turned wood plinth nestled on a bed of New Zealand lambswool. Each stone is unique and will be slightly different in colour, hue and texture. Colours range from cream/ white to tones of grey. Its approximately the size of a flattened baseball and weighs about 1.2kgs You can have up to 15 characters across (including spaces) for a name. Most customers have the name of their loved one and years of life.

### Reterniti (Ash) Pebble | POA

A Pebble is ideal for a small hand-held memento. Each Reterniti Pebble comes in its own carry pouch within an attractive magnetic box. Each stone is unique and will be slightly different in colour, hue and texture. Colours range from cream/ white to tones of grey A Reterniti Pebble is about the size of a slightly flattened golf ball and uses a half a cup of ashes. You can have up to 15 characters across (including spaces) for a name. Most customers have the name of their loved one and years of life.