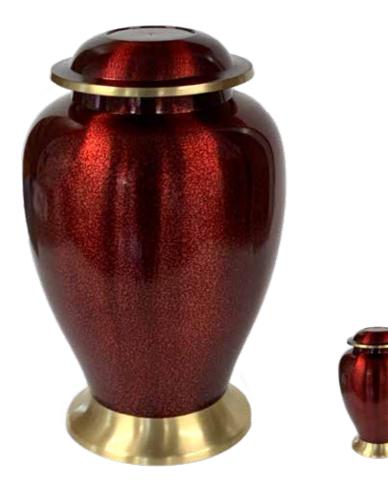

Hexagon

K

Cherry Wood: Full Size \$265, Half Size \$210, All Rimu Sizes Under Half \$95

Cherry Wood, made in New Zealand Rimu, made in New Zealand



Brass With Black Detail | (1348) Large Size \$600



# Black Patina | (4087) Large Size \$600



Black and Brass | (9244) Large Size \$600



Blue | (2978) Large Size \$675



## Silver | (1622) Large Size \$600, (1622k) Small Size \$78

Made of Brass Measurements – Large: 27.5cm H 15cm Dia; Small: 7.5cm H 4.5cm Dia



## Brass | (1616) Large Size \$600, (1616k) Small Size \$78

Made of Brass Measurements – Large: 27.5cm H 15cm Dia; Small: 7.5cm H 4.5cm Dia





Plum | (1630) Large Size \$600; (1630k) Small Size \$78





# Silver & Gold | (1938) Large Size \$810; (1938k) Small Size \$78



Red With Gold Band | (2979) Large Size \$675



## Ruby Red Brass | (2931) Large Size \$810, (2931K) Small Size \$78



K

### Flax Urn | Large (Adults Urn) \$78

Made in New Zealand, Biodegradable. Made using New Zealand flax and Paua Shell Baby or shared urn \$36.00, Medium (Childs Urn) \$68.00, Large (Adults Urn) \$78.00, Extra Large \$100.00



## Pewter Imperial Candle Urn | \$336

Used for a portion of ashes. The Imperial sharing urn is made of cast stone (bonded mineral and resin) with metallic powdered finish for a striking, textured surface. Beautifully constructed with a threaded top opening. (Measurements: 13cm High x 9cm Wide)

Kapiti x1



Wicker Urn 1 | Large (Adults Urn) \$308



# Wicker Urn 2 | Large (Adults Urn) \$293



Wicker Urn 3 | Large (Adults Urn) \$299



## Wicker Urn 4 | Large (Adults Urn) \$293



### Slat