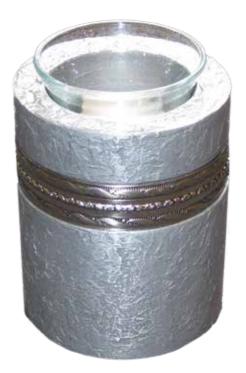

## Pewter Imperial Candle Urn | \$336

Used for a portion of ashes. The Imperial sharing urn is made of cast stone (bonded mineral and resin) with metallic powdered finish for a striking, textured surface. Beautifully constructed with a threaded top opening. (Measurements: 13cm High x 9cm Wide)