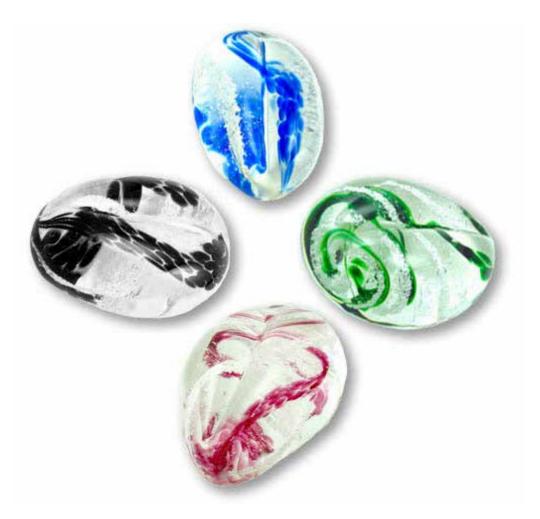

### Remembrance Touch Stone | \$286

#### Made in New Zealand, (4.5 – 5cm width x 6.5 – 7cm length)

Designed for a small portion of ashes. Touch Stones are small and tactile, which can be carried with you, the ashes are intermingled with coloured glass chips in the same colours as the spheres, there is also a black chips option.