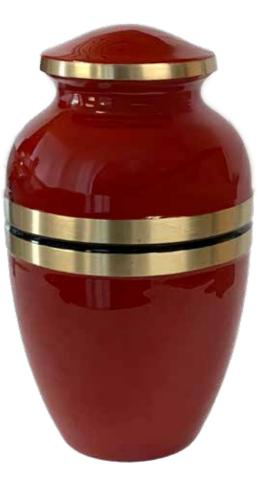

# Silver & Gold | (1938) Large Size \$810; (1938k) Small Size \$78

Red With Gold Band | (2979) Large Size \$675