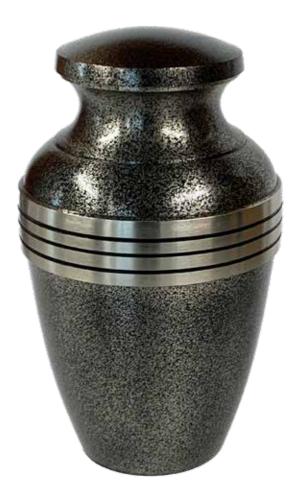

# Black Patina | (4087) Large Size \$600

Black and Brass | (9244) Large Size \$600

Blue | (2978) Large Size \$675