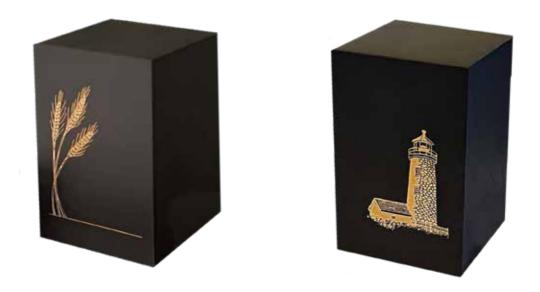

ze \$675



## Ruby Red Brass | (2931) Large Size \$810, (2931K) Small Size \$78



K

### Flax Urn | Large (Adults Urn) \$78

Made in New Zealand, Biodegradable. Made using New Zealand flax and Paua Shell Baby or shared urn \$36.00, Medium (Childs Urn) \$68.00, Large (Adults Urn) \$78.00, Extra Large \$100.00



## Pewter Imperial Candle Urn | \$336

Used for a portion of ashes. The Imperial sharing urn is made of cast stone (bonded mineral and resin) with metallic powdered finish for a striking, textured surface. Beautifully constructed with a threaded top opening. (Measurements: 13cm High x 9cm Wide)

Kapiti x1



Wicker Urn 1 | Large (Adults Urn) \$308



# Wicker Urn 2 | Large (Adults Urn) \$293



Wicker Urn 3 | Large (Adults Urn) \$299



## Wicker Urn 4 | Large (Adults Urn) \$293



### Slate Sharing Urn | Small Size \$504



#### Made in North America

Used for a portion of ashes – Crafted in Maine using 300-million-year-old slate, the Slate Urns feature graceful symbols etched, gilt-filled and then sealed for protection. (Measurements: 5cm x 5cm x 6cm)

1x Wheat - Upper Hutt, 1x Wheat - Lower Hutt, 1x Lighthouse - Newtown



### Reterniti (Ash) Stones | POA

A Reterniti Stone is handmade entirely from 4 cups of ashes with the addition of natural binding materials. Each Reterniti Stone comes on its own hand-turned wood plinth nestled on a bed of New Zealand lambswool. Each stone is unique and will be slightly different in colour, hue and texture. Colours range from cream/ white to tones of grey. Its approximately the size of a flattened baseball and weighs about 1.