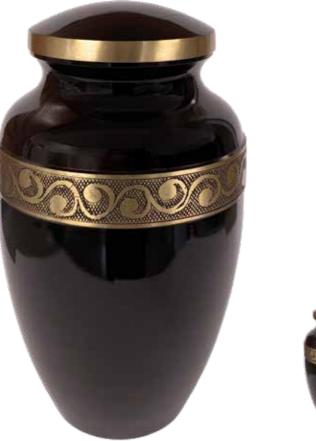

# Black Patina | (4087) Large Size \$600

Black and Brass | (9244) Large Size \$600

Blue | (2978) Large Size \$675