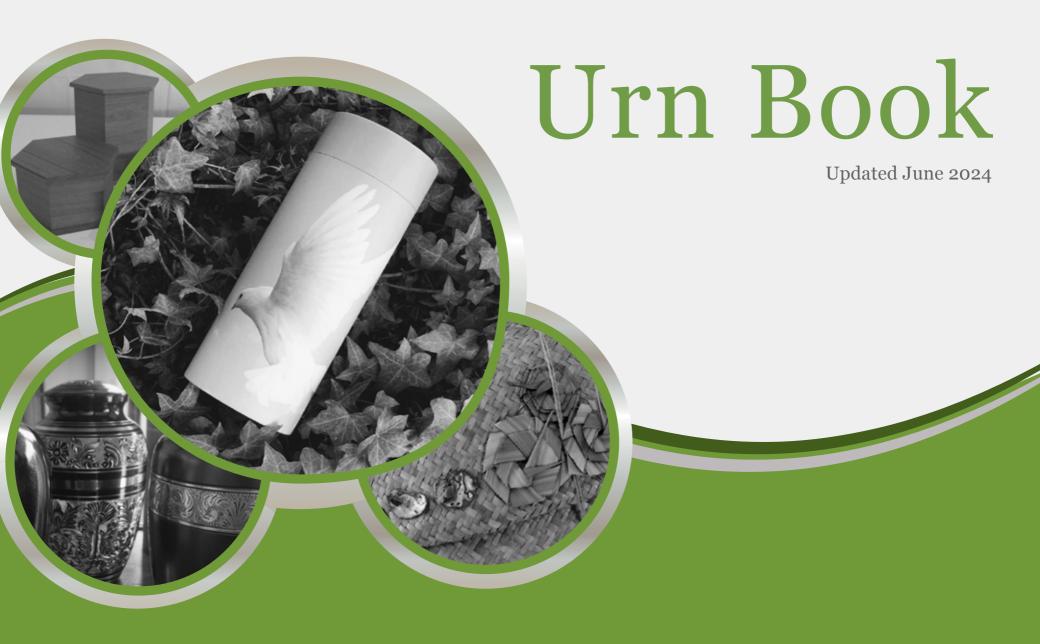

## Simple Pine Urn | \$75

#### Made in New Zealand using plywood

The ridge of the urn represents life and the many milestones we experience.

K

N