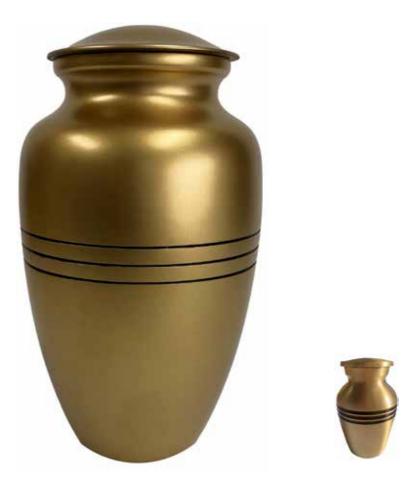

## Brass | (1616) Large Size \$600, (1616k) Small Size \$78

Made of Brass Measurements – Large: 27.5cm H 15cm Dia; Small: 7.5cm H 4.5cm Dia

Plum | (1630) Large Size \$600; (1630k) Small Size \$78