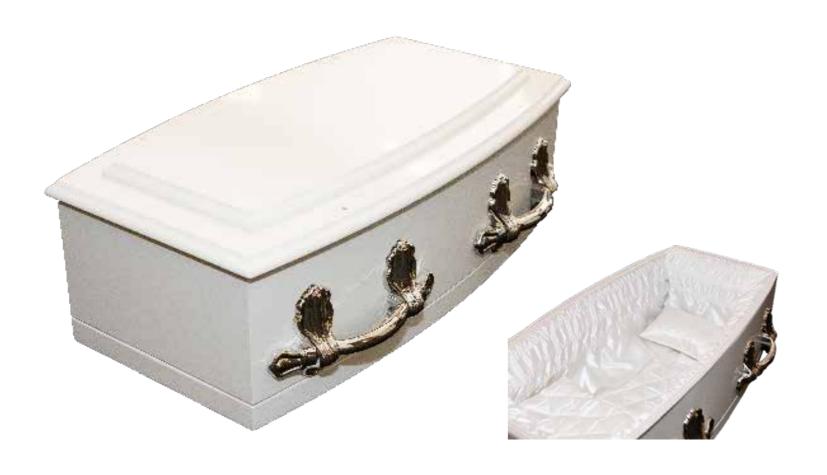

d Solid Pine, Teak



# Flat Lid Solid Pine, Amber



## Raised Lid Solid Pine, Mahogany



### Raised Lid Solid Pine, Teak



# Raised Lid Solid Pine, Amber



### Painted White Flat Lid



### Willow





# The Raglan



# White Woollen Casket



# Grey Woollen Casket



# Archetype Pine



### Archetype Silver Beech

Solid Beech, Return To Sender, \$4,555.00 (1-3 day wait)



#### Fernwood



### Wayfarer Pohutakawa



# Wayfarer

Plywood with Leather Straps, Return To Sender, \$3,055.00  $(1-3 \ day \ wait)$ 



### Artisan Plain

Plywood, Return To Sender, \$4,400.00 (1 – 3 day wait)



#### Artisan Silver Fern

Plywood with natural ink, Return To Sender, \$5,100.00  $(1-3 \ day \ wait)$ 



# Solid Mahogany Panelled



# Solid Rimu Panelled



#### White & Gold Steel Couch Casket







# White Woollen Casket