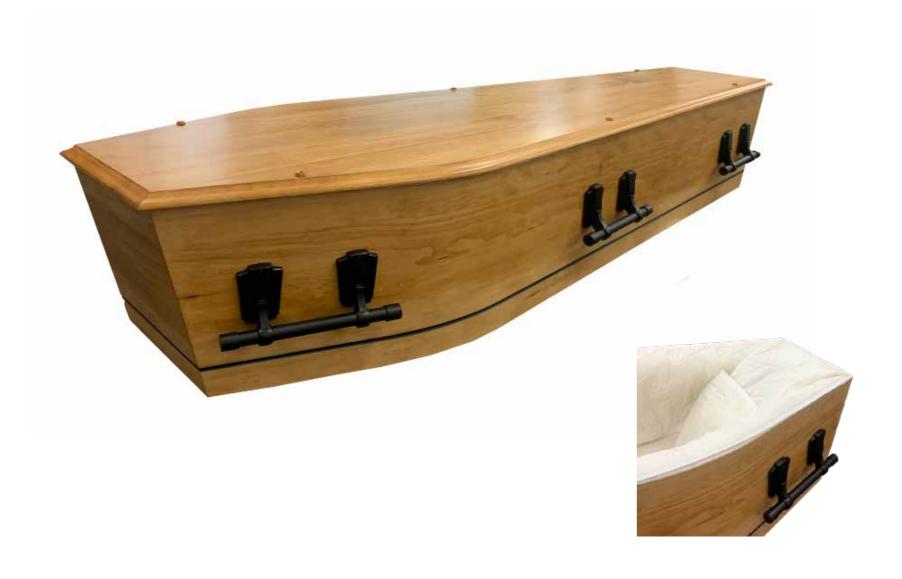

# Flat Lid Solid Pine, Mahogany



# Flat Lid Solid Pine, Teak



# Flat Lid Solid Pine, Amber



## Raised Lid Solid Pine, Mahogany



### Raised Lid Solid Pine, Teak



# Raised Lid Solid Pine, Amber



### Painted White Flat Lid



### Willow





# The Raglan



# White Woollen Casket



# Grey Woollen Casket



# Archetype Pine



### Archetype Silver Beech

Solid Beech, Return To Sender, \$4,555.00 (1-3 day wait)



#### Fernwood



### Wayfarer Pohutakawa



# Wayfarer

Plywood with Leather Straps, Return To Sender, \$3,055.00  $(1-3 \ day \ wait)$ 



### Artisan Plain

Plywood, Return To Sender, \$4,400.00 (1 – 3 day wait)



#### Artisan Silver Fern

Plywood with natural ink, Return To Sender, \$5,100.00  $(1-3 \ day \ wait)$ 



# Solid Mahogany Panelled



# Solid Rimu Panelled



#### White & Gold Steel Couch