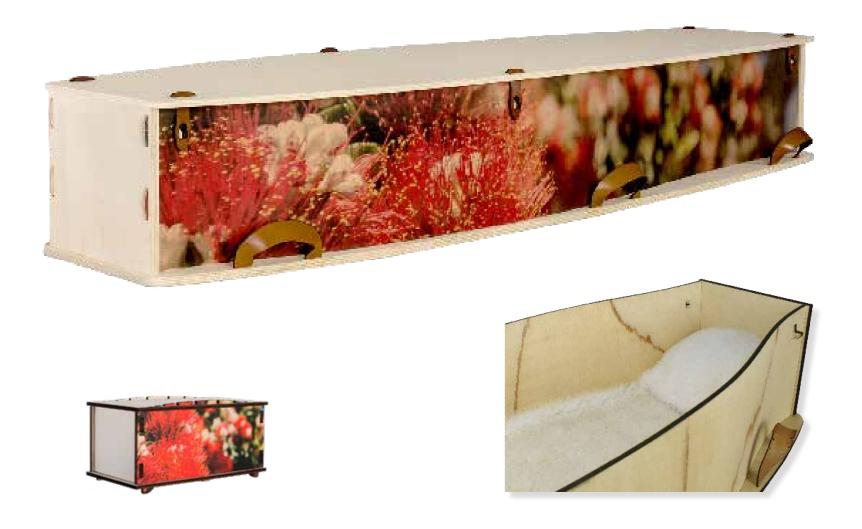

# Flat Lid Solid Pine, Mahogany



# Flat Lid Solid Pine, Teak



# Flat Lid Solid Pine, Amber



## Raised Lid Solid Pine, Mahogany



### Raised Lid Solid Pine, Teak



# Raised Lid Solid Pine, Amber



### Painted White Flat Lid



### Willow





# The Raglan



# White Woollen Casket



# Grey Woollen Casket



# Archetype Pine



### Archetype Silver Beech

Solid Beech, Return To Sender, \$4,555.00 (1-3 day wait)



#### Fernwood



### Wayfarer Pohutakawa



# Wayfarer

Plywood with Leather Straps, Return To Sender, \$3,055.00  $(1-3 \ day \ wait)$ 



### Artisan Plain

Plywood, Return To Sender, \$4,400.00 (1 – 3 day wait)



#### Artisan Silver Fern

Plywood with natural ink, Return To Sender, \$5,100.00  $(1-3 \ day \ wait)$ 



# Solid Mahogany Panelled



# Solid Rimu Panelled



#### White & Gold Steel Couch Casket







# White Woollen Casket