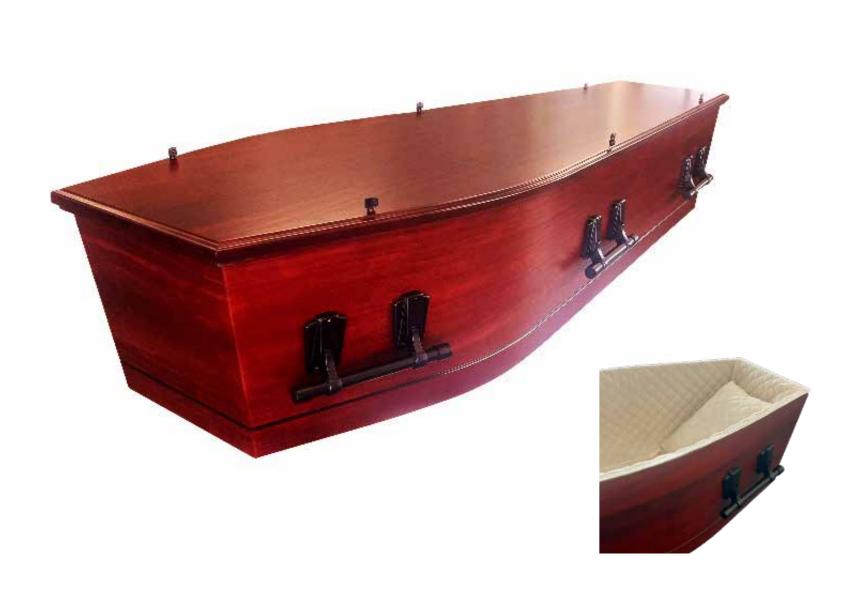

# Flat Lid Solid Pine, Mahogany



# Flat Lid Solid Pine, Teak



# Flat Lid Solid Pine, Amber



## Raised Lid Solid Pine, Mahogany



### Raised Lid Solid Pine, Teak



# Raised Lid Solid Pine, Amber



### Painted White Flat Lid



### Willow





# The Raglan



# White Woollen Casket



# Grey Woollen Casket



# Archetype Pine



### Archetype Silver Beech

Solid Beech, Return To Sender, \$4,555.00 (1-3 day wait)



#### Fernwood



### Wayfarer Pohutakawa



# Wayfarer

Plywood with Leather Straps, Return To Sender, \$3,055.00  $(1-3 \ day \ wait)$ 



### Artisan Plain

Plywood, Return To Sender, \$4,400.00 (1 – 3 day wait)



#### Artisan Silver Fern

Plywood with natural ink, Return To Sender, \$5,100.00  $(1-3 \ day \ wait)$ 



# Solid Mahogany Panelled



# Solid Rimu Panell