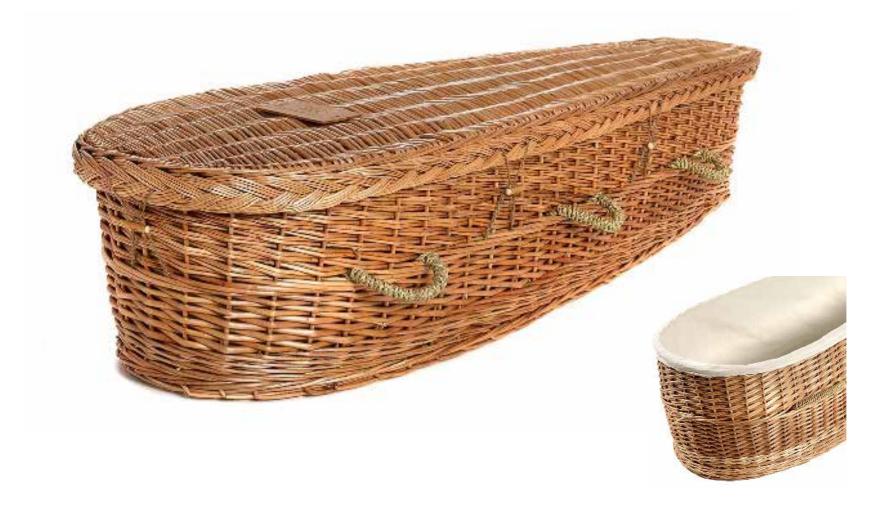

# Flat Lid Solid Pine, Mahogany



# Flat Lid Solid Pine, Teak



# Flat Lid Solid Pine, Amber



## Raised Lid Solid Pine, Mahogany



### Raised Lid Solid Pine, Teak



# Raised Lid Solid Pine, Amber



### Painted White Flat Lid



### Willow





# The Raglan



# White Woollen Casket



# Grey Woollen Casket



# Archetype Pine



### Archetype Silver Beech

Solid Beech, Return To Sender, \$4,555.00 (1-3 day wait)



#### Fernwood



### Wayfarer Pohutakawa



# Wayfarer

Plywood with Leather Straps, Return To Sender, \$3,055.00  $(1-3 \ day \ wait)$ 



### Artisan Plain

Plywood, Return To Sender, \$4,400.00 (1 – 3 day wait)



#### Artisan Silver Fern

Plywood with natural ink, Return To Sender, \$5,100.00  $(1-3 \ day \ wait)$ 



# Solid Mahogany Panelled



# Solid Rimu Panelled



#### White & Gold Steel Couch Casket







# White Woollen Casket