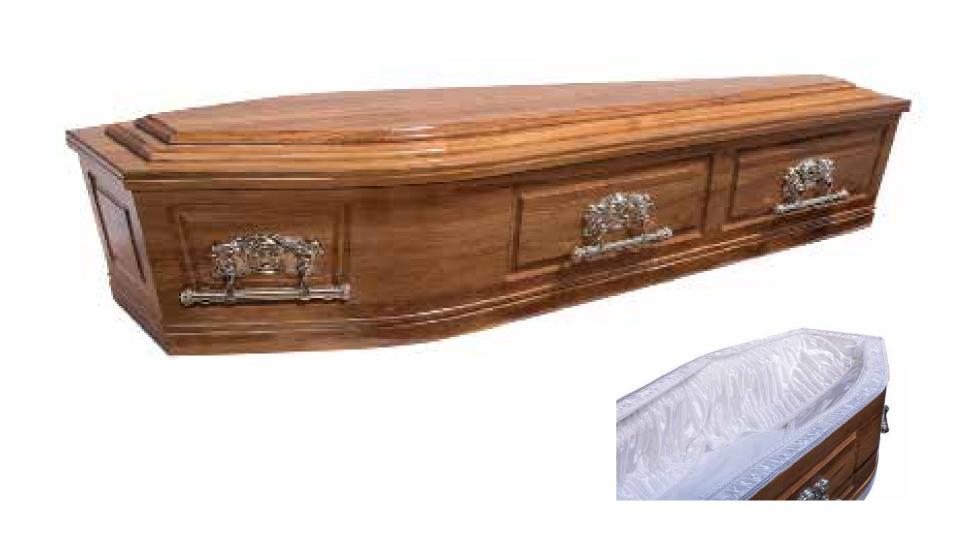

# Flat Lid Solid Pine, Mahogany



# Flat Lid Solid Pine, Teak



# Flat Lid Solid Pine, Amber



## Raised Lid Solid Pine, Mahogany



### Raised Lid Solid Pine, Teak



# Raised Lid Solid Pine, Amber



### Painted White Flat Lid



### Willow





# The Raglan



# White Woollen Casket



# Grey Woollen Casket



# Archetype Pine



### Archetype Silver Beech

Solid Beech, Return To Sender, \$4,555.00 (1-3 day wait)



#### Fernwood



### Wayfarer Pohutakawa



# Wayfarer

Plywood with Leather Straps, Return To Sender, \$3,055.00  $(1-3 \ day \ wait)$ 



### Artisan Plain

Plywood, Return To Sender, \$4,400.00 (1 – 3 day wait)



#### Artisan Silver Fern

Plywood with natural ink, Return To Sender, \$5,100.00  $(1-3 \ day \ wait)$ 



# Solid Mahogany Panelled



# Solid Rimu Panelled



#### White & Gold Steel Couch Casket







# White Woollen Casket