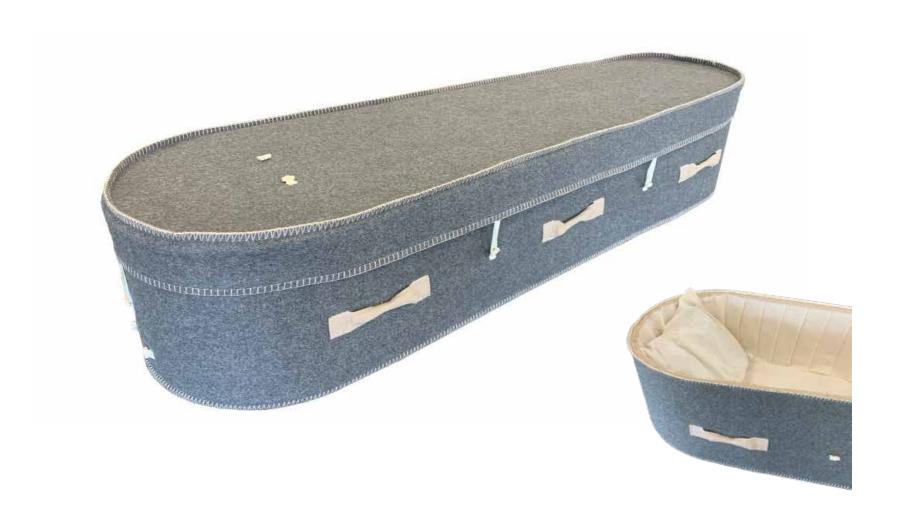

# Flat Lid Solid Pine, Mahogany



# Flat Lid Solid Pine, Teak



# Flat Lid Solid Pine, Amber



## Raised Lid Solid Pine, Mahogany



### Raised Lid Solid Pine, Teak



# Raised Lid Solid Pine, Amber



### Painted White Flat Lid



### Willow





# The Raglan



# White Woollen Casket



# Grey Woollen Casket



# Archetype Pine



### Archetype Silver Beech

Solid Beech, Return To Sender, \$4,555.00 (1-3 day wait)



#### Fernwood



### Wayfarer Pohutakawa



# Wayfarer

Plywood with Leather Straps, Return To Sender, \$3,055.00  $(1-3 \ day \ wait)$ 



### Artisan Plain

Plywood, Return To Sender, \$4,400.00 (1 – 3 day wait)



#### Artisan Silver Fern

Plywood with natural ink, Return To Sender, \$5,100.00  $(1-3 \ day \ wait)$ 



# Solid Mahogany Panelled



# Solid Rimu Panelled



#### White & Gold Steel Couch Casket







# White Woollen Casket