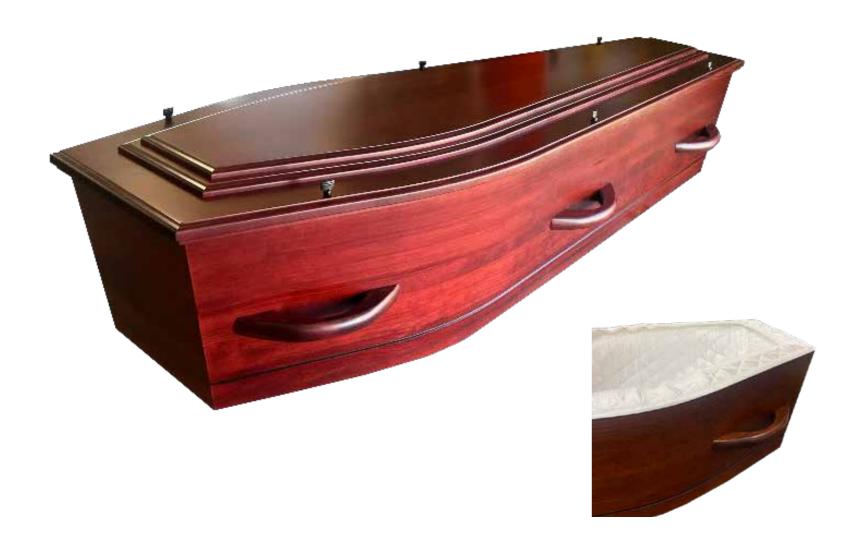

# Flat Lid Solid Pine, Mahogany



# Flat Lid Solid Pine, Teak



# Flat Lid Solid Pine, Amber



## Raised Lid Solid Pine, Mahogany



### Raised Lid Solid Pine, Teak



# Raised Lid Solid Pine, Amber



### Painted White Flat Lid



### Willow





# The Raglan



# White Woollen Casket



# Grey Woollen Casket



# Archetype Pine



### Archetype Silver Beech

Solid Beech, Return To Sender, \$4,555.00 (1-3 day wait)



#### Fernwood



### Wayfarer Pohutakawa



# Wayfarer

Plywood with Leather Straps, Return To Sender, \$3,055.00  $(1-3 \ day \ wait)$ 



### Artisan Plain

Plywood, Return To Sender, \$4,400.00 (1 – 3 day wait)



#### Artisan Silver Fern

Plywood with natural ink, Return To Sender, \$5,100.00  $(1-3 \ day \ wait)$ 



# Solid Mahogany Panelled



# Solid Rimu Panelled



#### White & Gold Steel Couch Casket







# White Woollen Casket