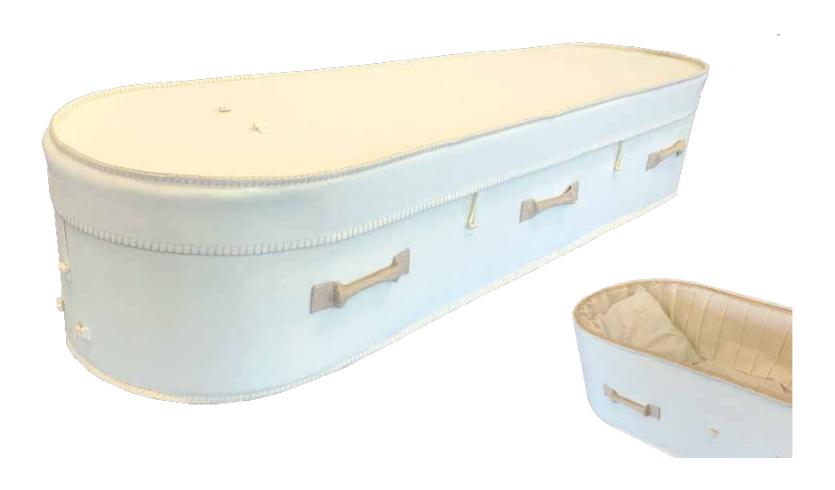

# Flat Lid Solid Pine, Mahogany



# Flat Lid Solid Pine, Teak



# Flat Lid Solid Pine, Amber



## Raised Lid Solid Pine, Mahogany



### Raised Lid Solid Pine, Teak



# Raised Lid Solid Pine, Amber



### Painted White Flat Lid



### Willow





# The Raglan



# White Woollen Casket



# Grey Woollen Casket



# Archetype Pine



### Archetype Silver Beech

Solid Beech, Return To Sender, \$4,555.00 (1-3 day wait)



#### Fernwood



### Wayfarer Pohutakawa



# Wayfarer

Plywood with Leather Straps, Return To Sender, \$3,055.00  $(1-3 \ day \ wait)$ 



### Artisan Plain

Plywood, Return To Sender, \$4,400.00 (1 – 3 day wait)



#### Artisan Silver Fern

Plywood with natural ink, Return To Sender, \$5,100.00  $(1-3 \ day \ wait)$ 



# Solid Mahogany Panelled



# Solid Rimu Panelled



#### White & Gold Steel Couch Casket







# White Woollen Casket