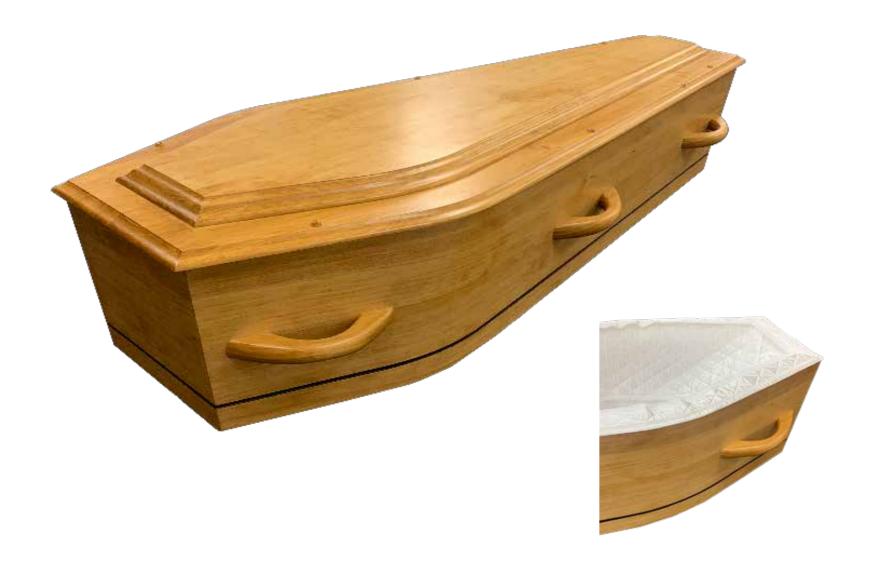

# Flat Lid Solid Pine, Mahogany



# Flat Lid Solid Pine, Teak



# Flat Lid Solid Pine, Amber



## Raised Lid Solid Pine, Mahogany



### Raised Lid Solid Pine, Teak



# Raised Lid Solid Pine, Amber



### Painted White Flat Lid



### Willow





# The Raglan



# White Woollen Casket



# Grey Woollen Casket



# Archetype Pine



### Archetype Silver Beech

Solid Beech, Return To Sender, \$4,555.00 (1-3 day wait)



#### Fernwood



### Wayfarer Pohutakawa



# Wayfarer

Plywood with Leather Straps, Return To Sender, \$3,055.00  $(1-3 \ day \ wait)$ 



### Artisan Plain

Plywood, Return To Sender, \$4,400.00 (1 – 3 day wait)



#### Artisan Silver Fern

Plywood with natural ink, Return To Sender, \$5,100.00  $(1-3 \ day \ wait)$ 



# Solid Mahogany Panelled



# Solid Rimu Panelled



#### White & Gold Steel Couch Casket







# White Woollen Casket