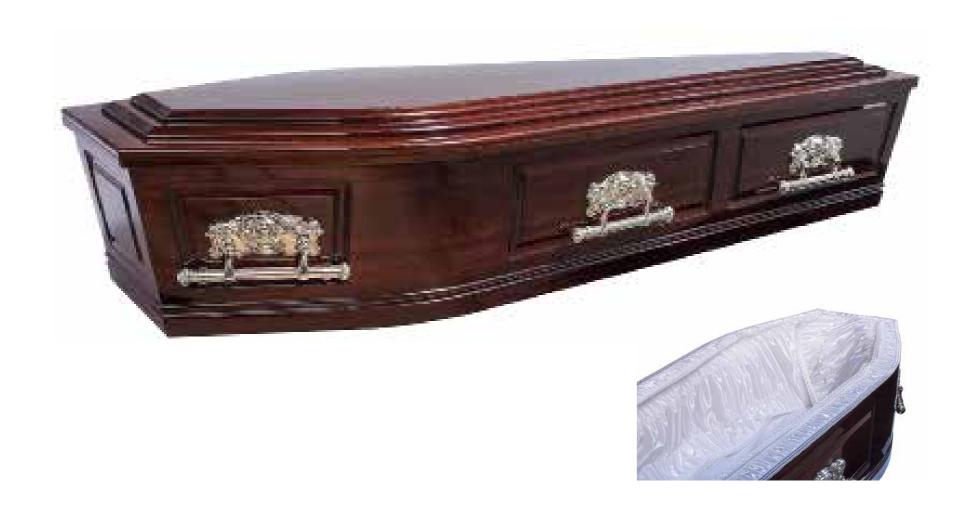

# Flat Lid Solid Pine, Mahogany



# Flat Lid Solid Pine, Teak



# Flat Lid Solid Pine, Amber



## Raised Lid Solid Pine, Mahogany



### Raised Lid Solid Pine, Teak



# Raised Lid Solid Pine, Amber



### Painted White Flat Lid



### Willow





# The Raglan



# White Woollen Casket



# Grey Woollen Casket



# Archetype Pine



### Archetype Silver Beech

Solid Beech, Return To Sender, \$4,555.00 (1-3 day wait)



#### Fernwood



### Wayfarer Pohutakawa



# Wayfarer

Plywood with Leather Straps, Return To Sender, \$3,055.00  $(1-3 \ day \ wait)$ 



### Artisan Plain

Plywood, Return To Sender, \$4,400.00 (1 – 3 day wait)



#### Artisan Silver Fern

Plywood with natural ink, Return To Sender, \$5,100.00  $(1-3 \ day \ wait)$ 



# Solid Mahogany Panelled



# Solid Rimu Panelled



#### White & Gold Steel Couch Casket







# White Woollen Casket