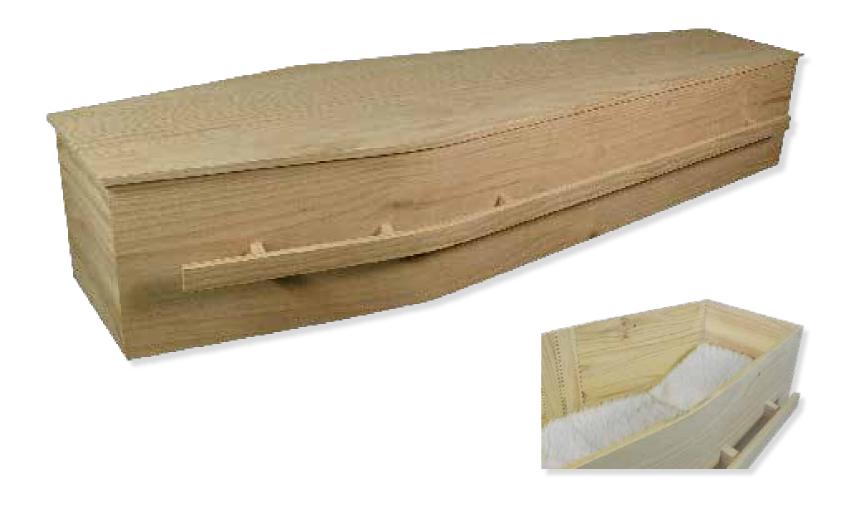

# Flat Lid Solid Pine, Mahogany



# Flat Lid Solid Pine, Teak



# Flat Lid Solid Pine, Amber



## Raised Lid Solid Pine, Mahogany



### Raised Lid Solid Pine, Teak



# Raised Lid Solid Pine, Amber



### Painted White Flat Lid



### Willow





# The Raglan



# White Woollen Casket



# Grey Woollen Casket



# Archetype Pine



### Archetype Silver Beech

Solid Beech, Return To Sender, \$4,555.00 (1-3 day wait)



#### Fernwood



### Wayfarer Pohutakawa



# Wayfarer

Plywood with Leather Straps, Return To Sender, \$3,055.00  $(1-3 \ day \ wait)$ 



### Artisan Plain

Plywood, Return To Sender, \$4,400.00 (1 – 3 day wait)



#### Artisan Silver Fern

Plywood with natural ink, Return To Sender, \$5,100.00  $(1-3 \ day \ wait)$ 



# Solid Mahogany Panelled



# Solid Rimu Panelled



#### White & Gold Steel Couch Casket







# White Woollen Casket