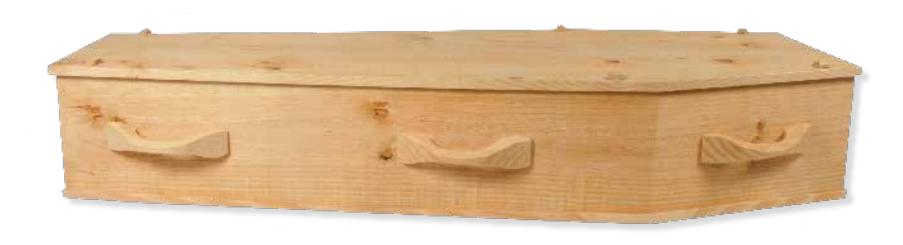

# Flat Lid Solid Pine, Mahogany

# Flat Lid Solid Pine, Teak

# Flat Lid Solid Pine, Amber