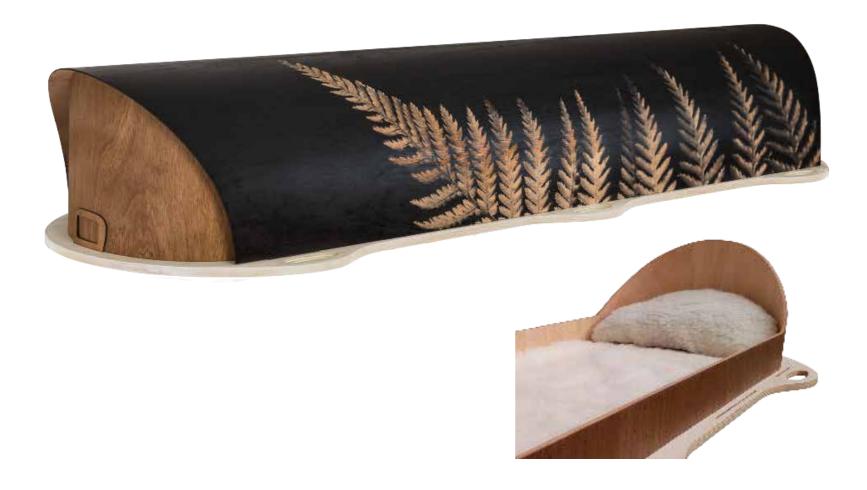

# Flat Lid Solid Pine, Mahogany



# Flat Lid Solid Pine, Teak



# Flat Lid Solid Pine, Amber



## Raised Lid Solid Pine, Mahogany



### Raised Lid Solid Pine, Teak



# Raised Lid Solid Pine, Amber



### Painted White Flat Lid



### Willow





# The Raglan



# White Woollen Casket



# Grey Woollen Casket



# Archetype Pine



### Archetype Silver Beech

Solid Beech, Return To Sender, \$4,555.00 (1-3 day wait)



#### Fernwood



### Wayfarer Pohutakawa



# Wayfarer

Plywood with Leather Straps, Return To Sender, \$3,055.00  $(1-3 \ day \ wait)$ 



### Artisan Plain

Plywood, Return To Sender, \$4,400.00 (1 – 3 day wait)



#### Artisan Silver Fern

Plywood with natural ink, Return To Sender, \$5,100.00  $(1-3 \ day \ wait)$ 



# Solid Mahogany Panelled



# Solid Rimu Panelled



#### White & Gold Steel Couch Casket







# White Woollen Casket