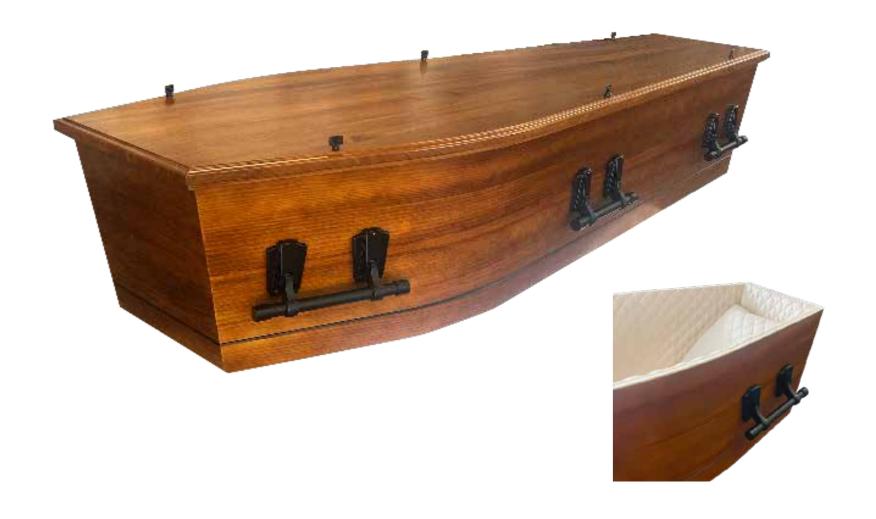

# Flat Lid Solid Pine, Mahogany



# Flat Lid Solid Pine, Teak



# Flat Lid Solid Pine, Amber



## Raised Lid Solid Pine, Mahogany



### Raised Lid Solid Pine, Teak



# Raised Lid Solid Pine, Amber



### Painted White Flat Lid



### Willow





# The Raglan



# White Woollen Casket



# Grey Woollen Casket



# Archetype Pine



### Archetype Silver Beech

Solid Beech, Return To Sender, \$4,555.00 (1-3 day wait)



#### Fernwood



### Wayfarer Pohutakawa



# Wayfarer

Plywood with Leather Straps, Return To Sender, \$3,055.00  $(1-3 \ day \ wait)$ 



### Artisan Plain

Plywood, Return To Sender, \$4,400.00 (1 – 3 day wait)



#### Artisan Silver Fern

Plywood with natural ink, Return To Sender, \$5,100.00  $(1-3 \ day \ wait)$ 



# Solid Mahogany Panelled



# Solid Rimu Panelled



#### White & Gold Steel Couch Casket







# White Woollen