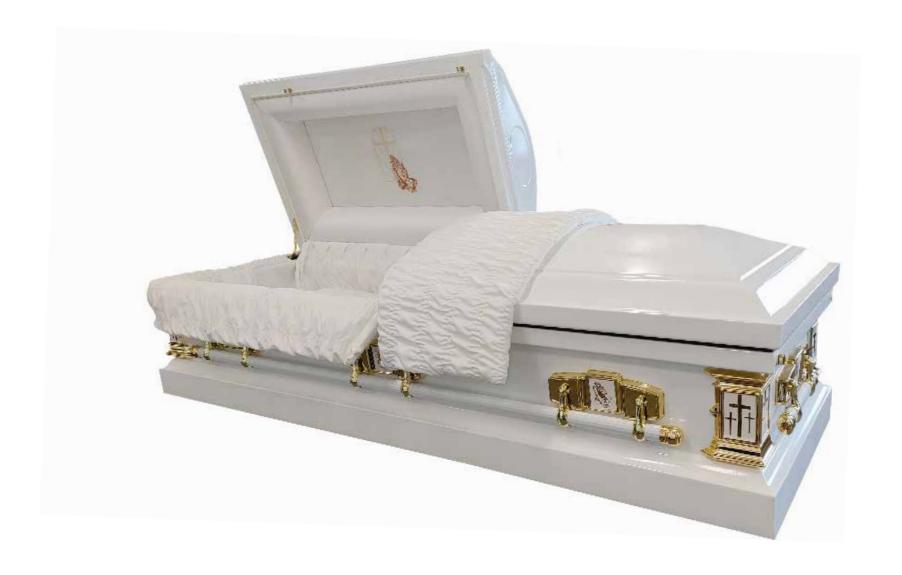

Flat Lid Solid Pine, Mahogany



# Flat Lid Solid Pine, Teak



# Flat Lid Solid Pine, Amber



## Raised Lid Solid Pine, Mahogany



### Raised Lid Solid Pine, Teak



# Raised Lid Solid Pine, Amber



### Painted White Flat Lid



### Willow





# The Raglan



# White Woollen Casket



# Grey Woollen Casket



# Archetype Pine



### Archetype Silver Beech

Solid Beech, Return To Sender, \$4,555.00 (1-3 day wait)



#### Fernwood



### Wayfarer Pohutakawa



# Wayfarer

Plywood with Leather Straps, Return To Sender, \$3,055.00  $(1-3 \ day \ wait)$ 



### Artisan Plain

Plywood, Return To Sender, \$4,400.00 (1 – 3 day wait)



#### Artisan Silver Fern

Plywood with natural ink, Return To Sender, \$5,100.00  $(1-3 \ day \ wait)$ 



# Solid Mahogany Panelled



# Solid Rimu Panelled



#### White & Gold Steel Couch Casket







# White Woollen Casket