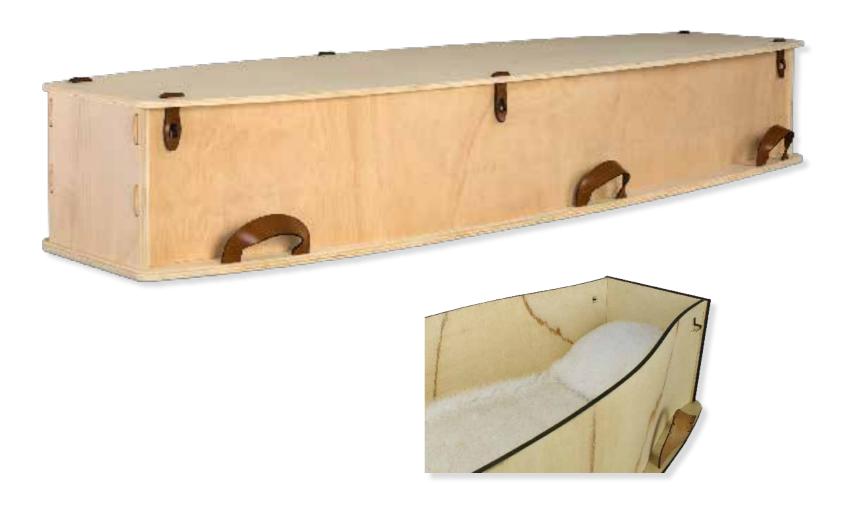

# Wayfarer

Plywood with Leather Straps, Return To Sender, \$3,055.00  $(1-3 \ day \ wait)$ 