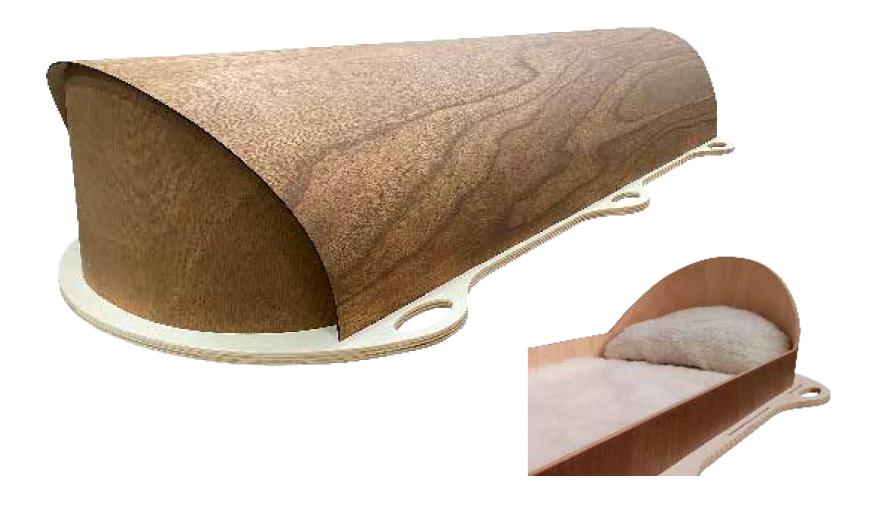

# Flat Lid Solid Pine, Mahogany



# Flat Lid Solid Pine, Teak



# Flat Lid Solid Pine, Amber



## Raised Lid Solid Pine, Mahogany



### Raised Lid Solid Pine, Teak



# Raised Lid Solid Pine, Amber



### Painted White Flat Lid



### Willow





# The Raglan



# White Woollen Casket



# Grey Woollen Casket



# Archetype Pine



### Archetype Silver Beech

Solid Beech, Return To Sender, \$4,555.00 (1-3 day wait)



#### Fernwood



### Wayfarer Pohutakawa



# Wayfarer

Plywood with Leather Straps, Return To Sender, \$3,055.00  $(1-3 \ day \ wait)$ 



### Artisan Plain

Plywood, Return To Sender, \$4,400.00 (1 – 3 day wait)



#### Artisan Silver Fern

Plywood with natural ink, Return To Sender, \$5,100.00  $(1-3 \ day \ wait)$ 



# Solid Mahogany Panelled



# Solid Rimu Panelled



#### White & Gold Steel Couch Casket







# White Woollen Casket