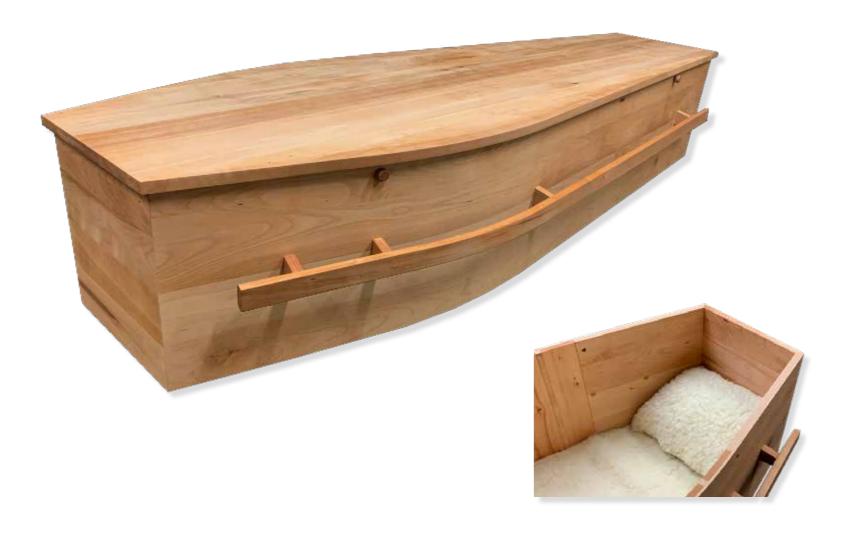

### Archetype Silver Beech

Solid Beech, Return To Sender, \$4,555.00 (1-3 day wait)