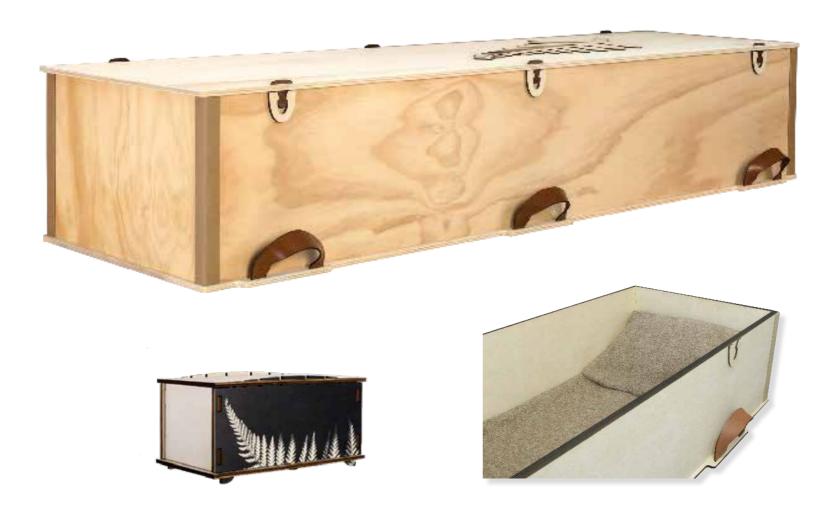

# Flat Lid Solid Pine, Mahogany



# Flat Lid Solid Pine, Teak



# Flat Lid Solid Pine, Amber



## Raised Lid Solid Pine, Mahogany



### Raised Lid Solid Pine, Teak



# Raised Lid Solid Pine, Amber



### Painted White Flat Lid



### Willow





# The Raglan



# White Woollen Casket



# Grey Woollen Casket



# Archetype Pine



### Archetype Silver Beech

Solid Beech, Return To Sender, \$4,555.00 (1-3 day wait)



#### Fernwood



### Wayfarer Pohutakawa



# Wayfarer

Plywood with Leather Straps, Return To Sender, \$3,055.00  $(1-3 \ day \ wait)$ 



### Artisan Plain

Plywood, Return To Sender, \$4,400.00 (1 – 3 day wait)



#### Artisan Silver Fern

Plywood with natural ink, Return To Sender, \$5,100.00  $(1-3 \ day \ wait)$ 



# Solid Mahogany Panelled



# Solid Rimu Panelled



#### White & Gold Steel Couch Casket







# White Woollen Casket