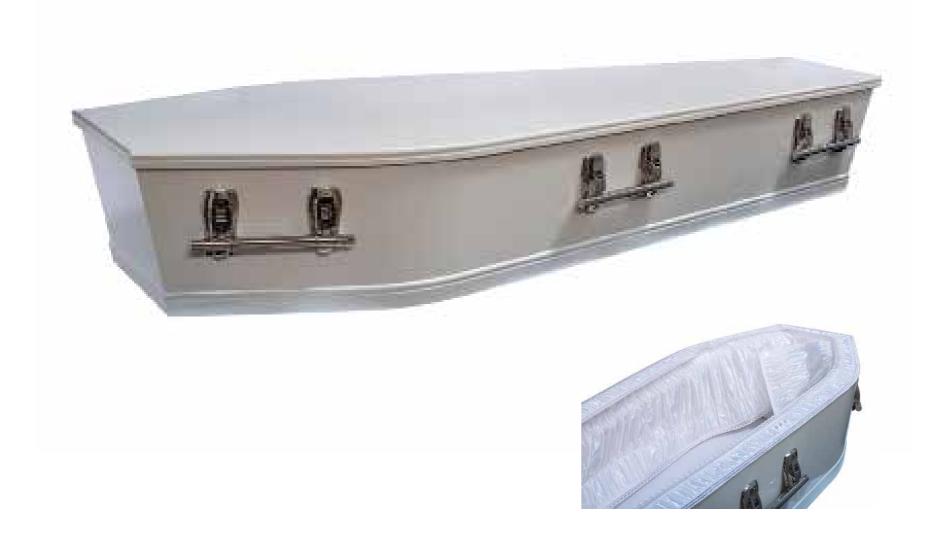

# Flat Lid Solid Pine, Mahogany



# Flat Lid Solid Pine, Teak



# Flat Lid Solid Pine, Amber



## Raised Lid Solid Pine, Mahogany



### Raised Lid Solid Pine, Teak



# Raised Lid Solid Pine, Amber



### Painted White Flat Lid



### Willow





# The Raglan



# White Woollen Casket



# Grey Woollen Casket



# Archetype Pine



### Archetype Silver Beech

Solid Beech, Return To Sender, \$4,555.00 (1-3 day wait)



#### Fernwood



### Wayfarer Pohutakawa



# Wayfarer

Plywood with Leather Straps, Return To Sender, \$3,055.00  $(1-3 \ day \ wait)$ 



### Artisan Plain

Plywood, Return To Sender, \$4,400.00 (1 – 3 day wait)



#### Artisan Silver Fern

Plywood with natural ink, Return To Sender, \$5,100.00  $(1-3 \ day \ wait)$ 



# Solid Mahogany Panelled



# Solid Rimu Panelled



#### White & Gold Steel Couch Casket







# White Woollen Casket