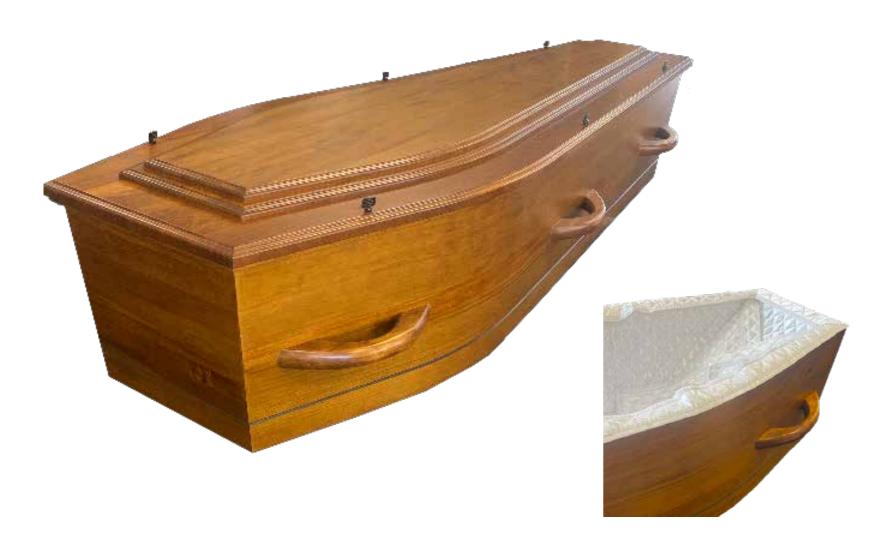

# Flat Lid Solid Pine, Mahogany



# Flat Lid Solid Pine, Teak



# Flat Lid Solid Pine, Amber



## Raised Lid Solid Pine, Mahogany



### Raised Lid Solid Pine, Teak



# Raised Lid Solid Pine, Amber



### Painted White Flat Lid



### Willow





# The Raglan



# White Woollen Casket



# Grey Woollen Casket



# Archetype Pine



### Archetype Silver Beech

Solid Beech, Return To Sender, \$4,555.00 (1-3 day wait)



#### Fernwood



### Wayfarer Pohutakawa



# Wayfarer

Plywood with Leather Straps, Return To Sender, \$3,055.00  $(1-3 \ day \ wait)$ 



### Artisan Plain

Plywood, Return To Sender, \$4,400.00 (1 – 3 day wait)



#### Artisan Silver Fern

Plywood with natural ink, Return To Sender, \$5,100.00  $(1-3 \ day \ wait)$ 



# Solid Mahogany Panelled



# Solid Rimu Panelled



#### White & Gold Steel Couch Casket







# White Woollen Casket