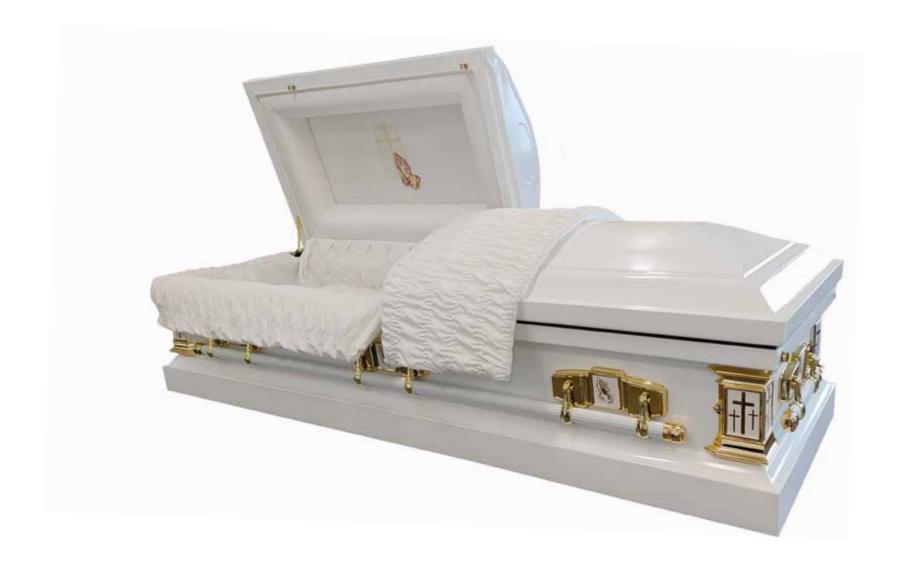

# Flat Lid Solid Pine, Mahogany



# Raised Lid Solid Pine, Teak



# Raised Lid Solid Pine, Mahogany



# Mahogany Flat Lid





# Mahogany Raised Lid



### Painted White Raised Lid



### Painted White Flat Lid



# Vinyl Wrap Flat Lid



### Willow



### Grey Woollen Casket

Natural Legacy Woollen Caskets, \$3,000.00  $(1-3 \ day \ wait)$ 



#### White Woollen Casket

Natural Legacy Woollen Caskets, \$3,000.00 (1 - 3 day wait)





# The Raglan



# Archetype Pine



# Archetype Silver Beech

Solid Beech, Return To Sender, \$4,400.00 (1 – 3 day wait)



#### Fernwood



## Wayfarer Pohutakawa



# Wayfarer

Plywood with Leather Straps, Return To Sender, \$2,950.00 (1-3 day wait)



## Artisan Plain



#### Artisan Silver Fern



# Solid Mahogany Panelled



## Solid Rimu Panelled



### White & Gold Steel Couch Casket







Painted White Raised Lid