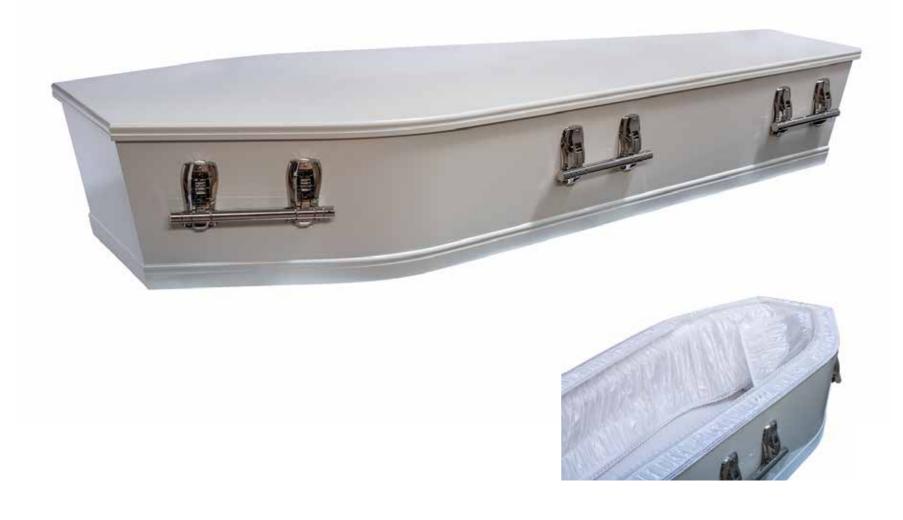

# Flat Lid Solid Pine, Teak



# Flat Lid Solid Pine, Mahogany



# Raised Lid Solid Pine, Teak



# Raised Lid Solid Pine, Mahogany



# Mahogany Flat Lid





# Mahogany Raised Lid



### Painted White Raised Lid



### Painted White Flat Lid



# Vinyl Wrap Flat Lid



### Willow



### Grey Woollen Casket

Natural Legacy Woollen Caskets, \$3,000.00  $(1-3 \ day \ wait)$ 



#### White Woollen Casket

Natural Legacy Woollen Caskets, \$3,000.00 (1 - 3 day wait)





# The Raglan



# Archetype Pine



# Archetype Silver Beech

Solid Beech, Return To Sender, \$4,400.00 (1 – 3 day wait)



#### Fernwood



## Wayfarer Pohutakawa



# Wayfarer

Plywood with Leather Straps, Return To Sender, \$2,950.00 (1-3 day wait)



## Artisan Plain



#### Artisan Silver Fern



# Solid Mahogany Panelled



## Solid Rimu Panelled



### White & Gold Steel Couch Casket







Painted White Raised Lid