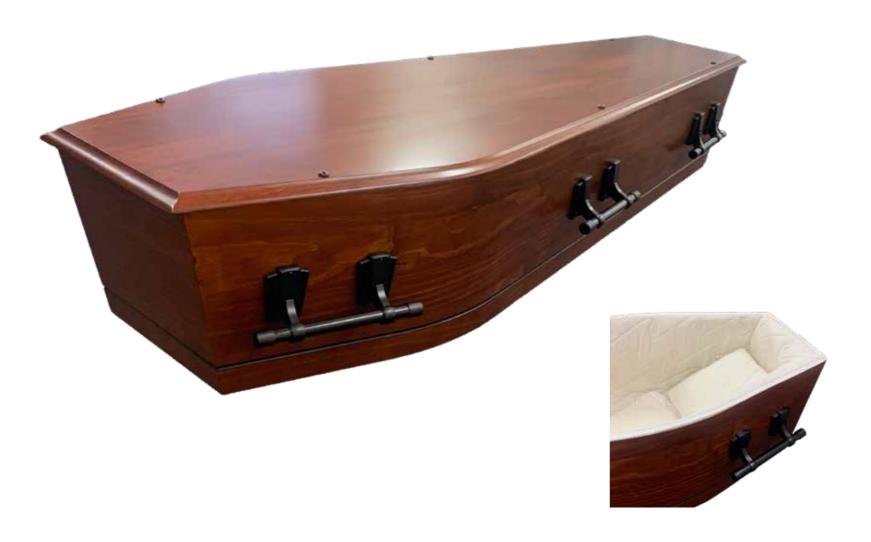

# Flat Lid Solid Pine, Teak



# Flat Lid Solid Pine, Mahogany



# Raised Lid Solid Pine, Teak



# Raised Lid Solid Pine, Mahogany



# Mahogany Flat Lid





# Mahogany Raised Lid



### Painted White Raised Lid



### Painted White Flat Lid



# Vinyl Wrap Flat Lid



### Willow



### Grey Woollen Casket

Natural Legacy Woollen Caskets, \$3,000.00  $(1-3 \ day \ wait)$ 



#### White Woollen Casket

Natural Legacy Woollen Caskets, \$3,000.00 (1 - 3 day wait)





# The Raglan



# Archetype Pine



# Archetype Silver Beech

Solid Beech, Return To Sender, \$4,400.00 (1 – 3 day wait)



#### Fernwood



## Wayfarer Pohutakawa



# Wayfarer

Plywood with Leather Straps, Return To Sender, \$2,950.00 (1-3 day wait)



## Artisan Plain



#### Artisan Silver Fern



# Solid Mahogany Panelled



## Solid Rimu Panelled