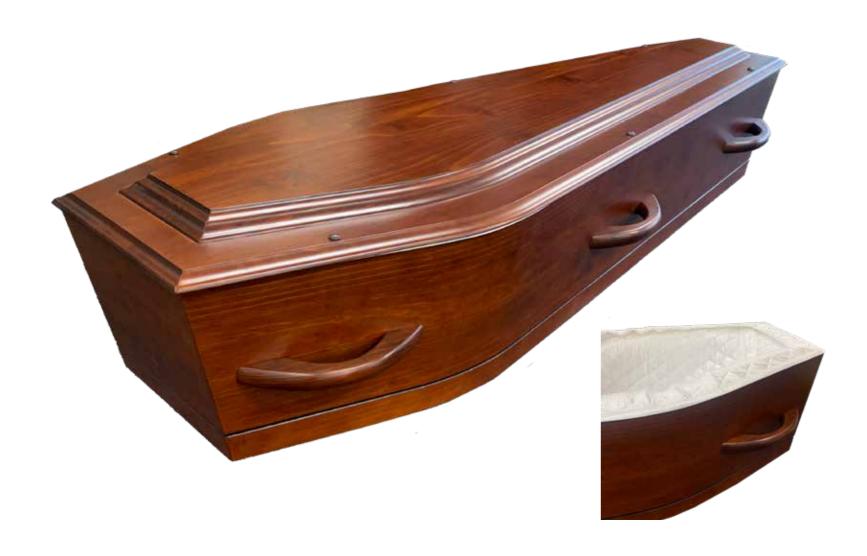

# Flat Lid Solid Pine, Teak



# Flat Lid Solid Pine, Mahogany



# Raised Lid Solid Pine, Teak



# Raised Lid Solid Pine, Mahogany



# Mahogany Flat Lid





# Mahogany Raised Lid



### Painted White Raised Lid



### Painted White Flat Lid



# Vinyl Wrap Flat Lid



### Willow



### Grey Woollen Casket

Natural Legacy Woollen Caskets, \$3,000.00  $(1-3 \ day \ wait)$ 



#### White Woollen Casket

Natural Legacy Woollen Caskets, \$3,000.00 (1 - 3 day wait)





# The Raglan



# Archetype Pine



# Archetype Silver Beech

Solid Beech, Return To Sender, \$4,400.00 (1 – 3 day wait)



#### Fernwood



## Wayfarer Pohutakawa



# Wayfarer

Plywood with Leather Straps, Return To Sender, \$2,950.00 (1-3 day wait)



## Artisan Plain



#### Artisan Silver Fern



# Solid Mahogany Panelled



## Solid Rimu Panelled



### White & Gold Steel Couch Casket







Painted White Raised Li