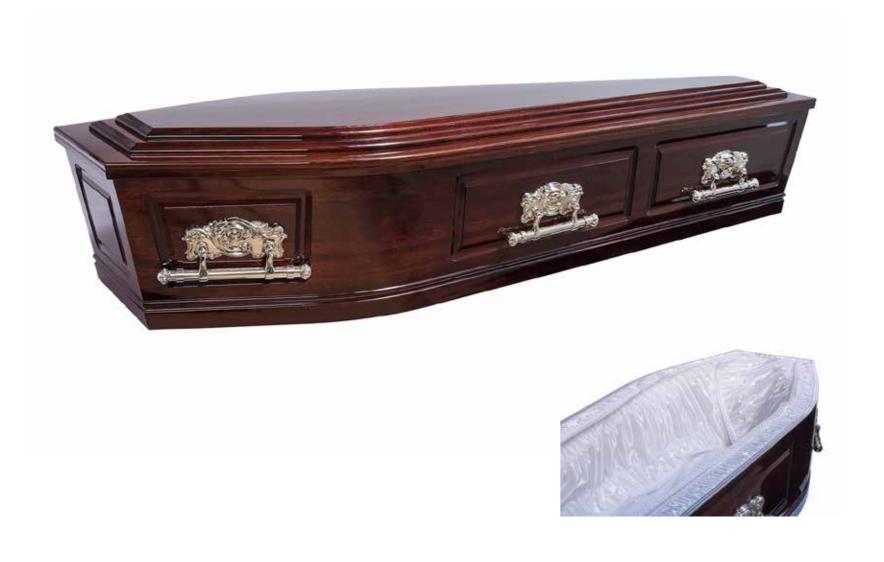

# Flat Lid Solid Pine, Teak



# Flat Lid Solid Pine, Mahogany



# Raised Lid Solid Pine, Teak



# Raised Lid Solid Pine, Mahogany



# Mahogany Flat Lid





# Mahogany Raised Lid



### Painted White Raised Lid



### Painted White Flat Lid



# Vinyl Wrap Flat Lid



### Willow



### Grey Woollen Casket

Natural Legacy Woollen Caskets, \$3,000.00  $(1-3 \ day \ wait)$ 



#### White Woollen Casket

Natural Legacy Woollen Caskets, \$3,000.00 (1 - 3 day wait)





# The Raglan



# Archetype Pine



# Archetype Silver Beech

Solid Beech, Return To Sender, \$4,400.00 (1 – 3 day wait)



#### Fernwood



## Wayfarer Pohutakawa



# Wayfarer

Plywood with Leather Straps, Return To Sender, \$2,950.00 (1-3 day wait)



## Artisan Plain



#### Artisan Silver Fern



# Solid Mahogany Panelled



## Solid Rimu Panelled



### White & Gold Steel Couch Casket







Painted White Raised Lid