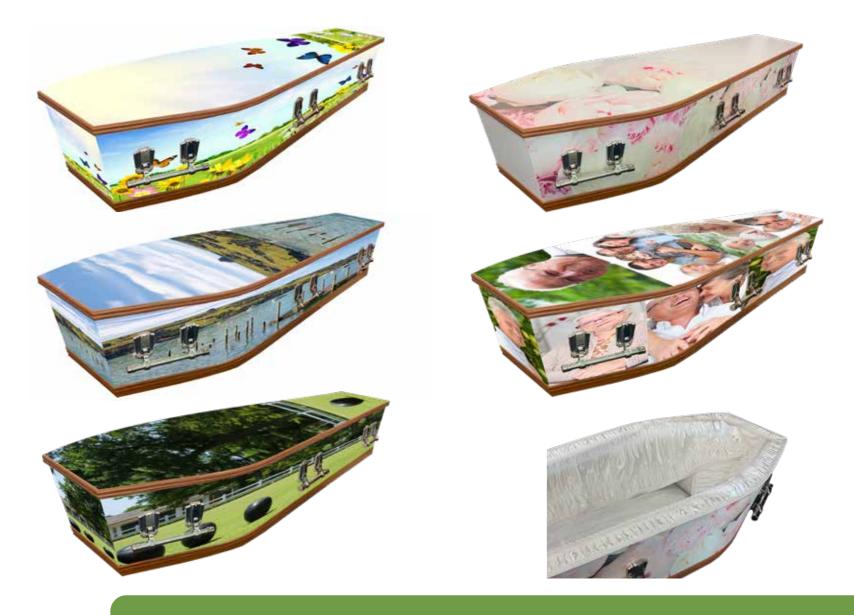

# Flat Lid Solid Pine, Teak



# Flat Lid Solid Pine, Mahogany



# Raised Lid Solid Pine, Teak



# Raised Lid Solid Pine, Mahogany



# Mahogany Flat Lid





# Mahogany Raised Lid



### Painted White Raised Lid



### Painted White Flat Lid



# Vinyl Wrap Flat Lid



### Willow



### Grey Woollen Casket

Natural Legacy Woollen Caskets, \$3,000.00  $(1-3 \ day \ wait)$ 



#### White Woollen Casket

Natural Legacy Woollen Caskets, \$3,000.00 (1 - 3 day wait)





# The Raglan



# Archetype Pine



# Archetype Silver Beech

Solid Beech, Return To Sender, \$4,400.00 (1 – 3 day wait)



#### Fernwood



## Wayfarer Pohutakawa



# Wayfarer

Plywood with Leather Straps, Return To Sender, \$2,950.00 (1-3 day wait)



## Artisan Plain



#### Artisan Silver Fern



# Solid Mahogany Panelled



## Solid Rimu Panelled



### White & Gold Steel Couch Casket







Painted White Raised Lid