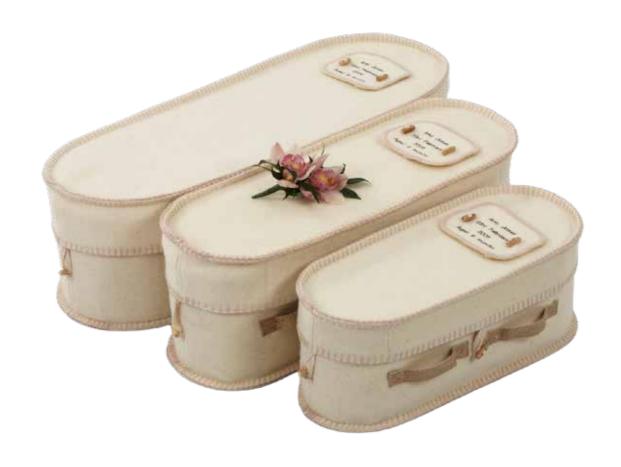

### Grey Woollen Casket

Natural Legacy Woollen Caskets, \$3,000.00  $(1-3 \ day \ wait)$ 

#### White Woollen Casket

Natural Legacy Woollen Caskets, \$3,000.00 (1 - 3 day wait)