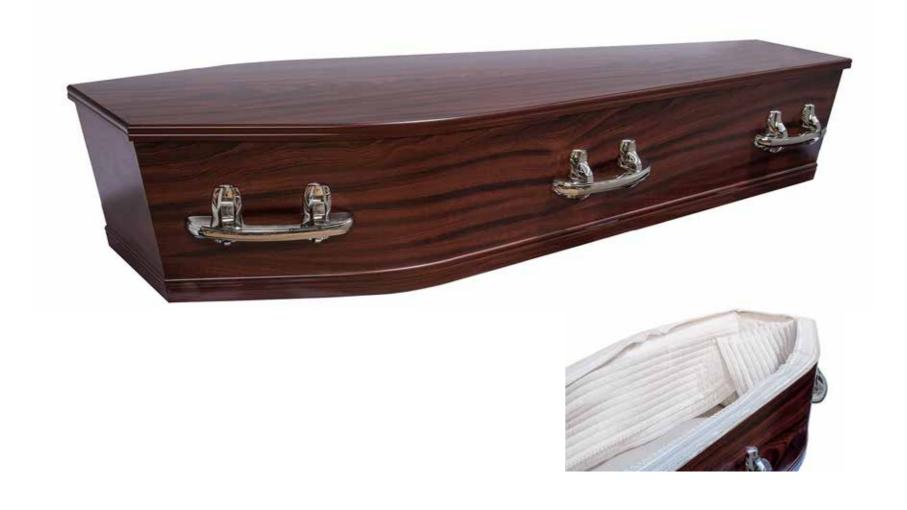

# Flat Lid Solid Pine, Teak



# Flat Lid Solid Pine, Mahogany



# Raised Lid Solid Pine, Teak



# Raised Lid Solid Pine, Mahogany



# Mahogany Flat Lid





# Mahogany Raised Lid



### Painted White Raised Lid



### Painted White Flat Lid



# Vinyl Wrap Flat Lid



### Willow



### Grey Woollen Casket

Natural Legacy Woollen Caskets, \$3,000.00  $(1-3 \ day \ wait)$ 



#### White Woollen Casket

Natural Legacy Woollen Caskets, \$3,000.00 (1 - 3 day wait)





# The Raglan



# Archetype Pine



# Archetype Silver Beech

Solid Beech, Return To Sender, \$4,400.00 (1 – 3 day wait)



#### Fernwood



## Wayfarer Pohutakawa



# Wayfarer

Plywood with Leather Straps, Return To Sender, \$2,950.00 (1-3 day wait)



## Artisan Plain



#### Artisan Silver Fern



# Solid Mahogany Panelled



## Solid Rimu Panelled



### White & Gold Steel Couch Casket







Painted White Raised Lid