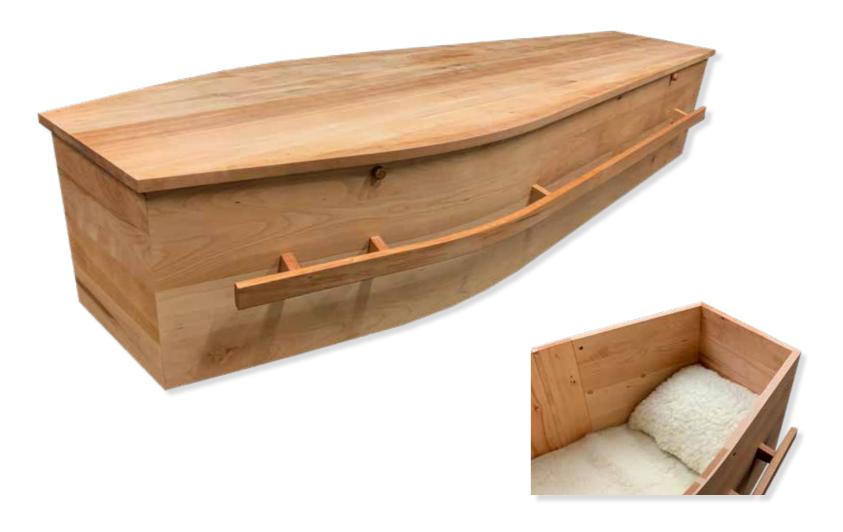

# Archetype Silver Beech

Solid Beech, Return To Sender, \$4,400.00 (1 – 3 day wait)