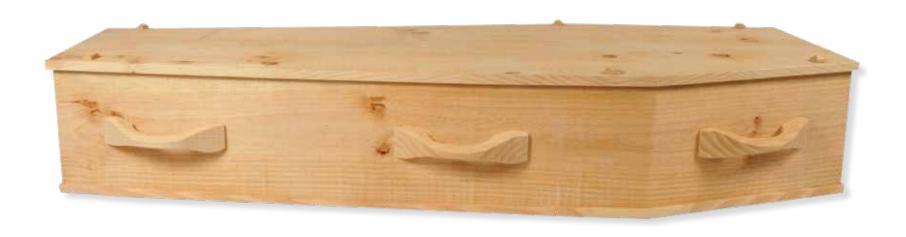

# Flat Lid Solid Pine, Teak



# Flat Lid Solid Pine, Mahogany



# Raised Lid Solid Pine, Teak



# Raised Lid Solid Pine, Mahogany



# Mahogany Flat Lid





# Mahogany Raised Lid



### Painted White Raised Lid



### Painted White Flat Lid



# Vinyl Wrap Flat Lid



### Willow



### Grey Woollen Casket

Natural Legacy Woollen Caskets, \$3,000.00  $(1-3 \ day \ wait)$ 



#### White Woollen Casket

Natural Legacy Woollen Caskets, \$3,000.00 (1 - 3 day wait)





# The Raglan



# Archetype Pine



# Archetype Silver Beech

Solid Beech, Return To Sender, \$4,400.00 (1 – 3 day wait)



#### Fernwood



## Wayfarer Pohutakawa



# Wayfarer

Plywood with Leather Straps, Return To Sender, \$2,950.00 (1-3 day wait)



## Artisan Plain



#### Artisan Silver Fern



# Solid Mahogany Panelled



## Solid Rimu Panelled



### White & Gold Steel Couch Casket







Painted White Raised Lid