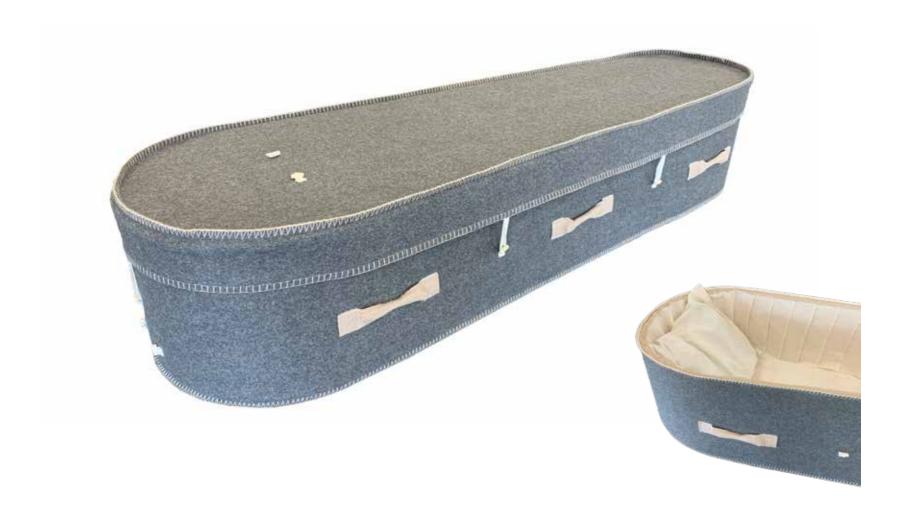

### Grey Woollen Casket

Natural Legacy Woollen Caskets, \$3,000.00  $(1-3 \ day \ wait)$ 