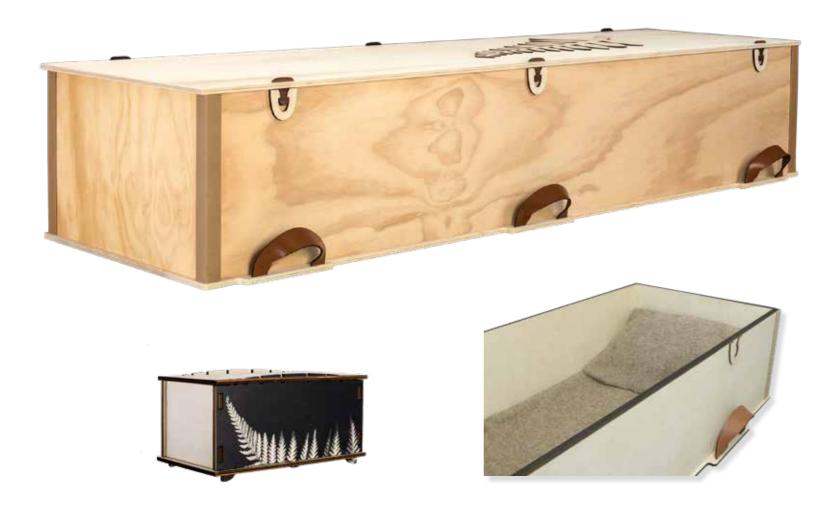

# Wayfarer

Plywood with Leather Straps, Return To Sender, \$2,950.00 (1-3 day wait)