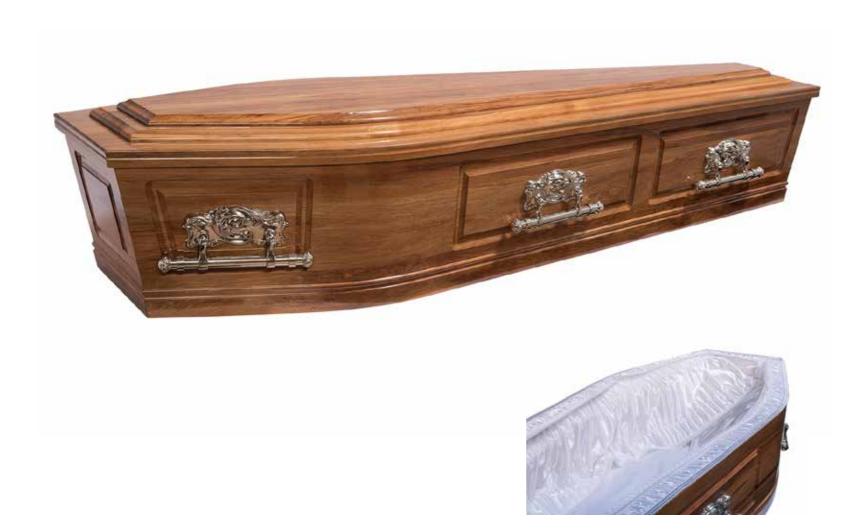

lat Lid Solid Pine, Teak



# Flat Lid Solid Pine, Mahogany



# Raised Lid Solid Pine, Teak



# Raised Lid Solid Pine, Mahogany



# Mahogany Flat Lid





# Mahogany Raised Lid



### Painted White Raised Lid



### Painted White Flat Lid



# Vinyl Wrap Flat Lid



### Willow



### Grey Woollen Casket

Natural Legacy Woollen Caskets, \$3,000.00  $(1-3 \ day \ wait)$ 



#### White Woollen Casket

Natural Legacy Woollen Caskets, \$3,000.00 (1 - 3 day wait)





# The Raglan



# Archetype Pine



# Archetype Silver Beech

Solid Beech, Return To Sender, \$4,400.00 (1 – 3 day wait)



#### Fernwood



## Wayfarer Pohutakawa



# Wayfarer

Plywood with Leather Straps, Return To Sender, \$2,950.00 (1-3 day wait)



## Artisan Plain



#### Artisan Silver Fern



# Solid Mahogany Panelled



## Solid Rimu Panelled



### White & Gold Steel Couch Casket







Painted White Raised Lid