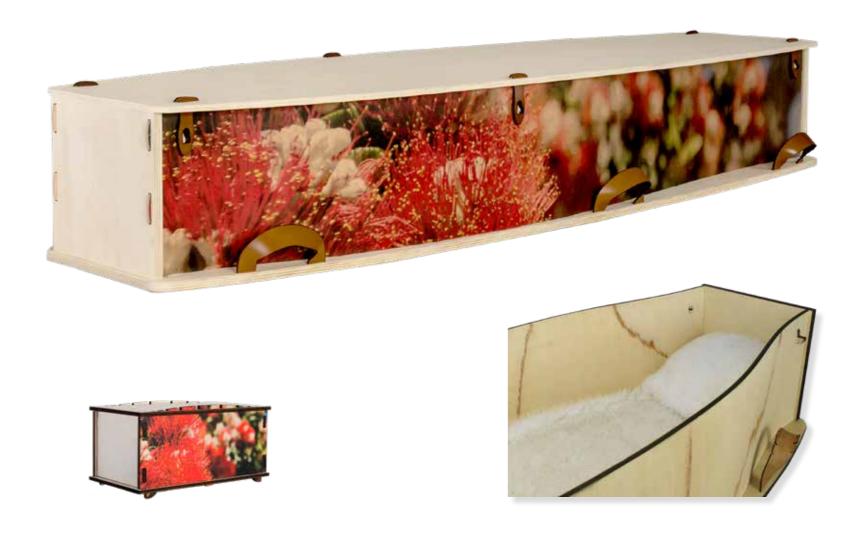

# Flat Lid Solid Pine, Teak



# Flat Lid Solid Pine, Mahogany



# Raised Lid Solid Pine, Teak



# Raised Lid Solid Pine, Mahogany



# Mahogany Flat Lid





# Mahogany Raised Lid



### Painted White Raised Lid



### Painted White Flat Lid



# Vinyl Wrap Flat Lid



### Willow



### Grey Woollen Casket

Natural Legacy Woollen Caskets, \$3,000.00  $(1-3 \ day \ wait)$ 



#### White Woollen Casket

Natural Legacy Woollen Caskets, \$3,000.00 (1 - 3 day wait)





# The Raglan



# Archetype Pine



# Archetype Silver Beech

Solid Beech, Return To Sender, \$4,400.00 (1 – 3 day wait)



#### Fernwood



## Wayfarer Pohutakawa



# Wayfarer

Plywood with Leather Straps, Return To Sender, \$2,950.00 (1-3 day wait)



## Artisan Plain



#### Artisan Silver Fern



# Solid Mahogany Panelled



## Solid Rimu Panelled



### White & Gold Steel Couch Casket







Painted White Raised Lid