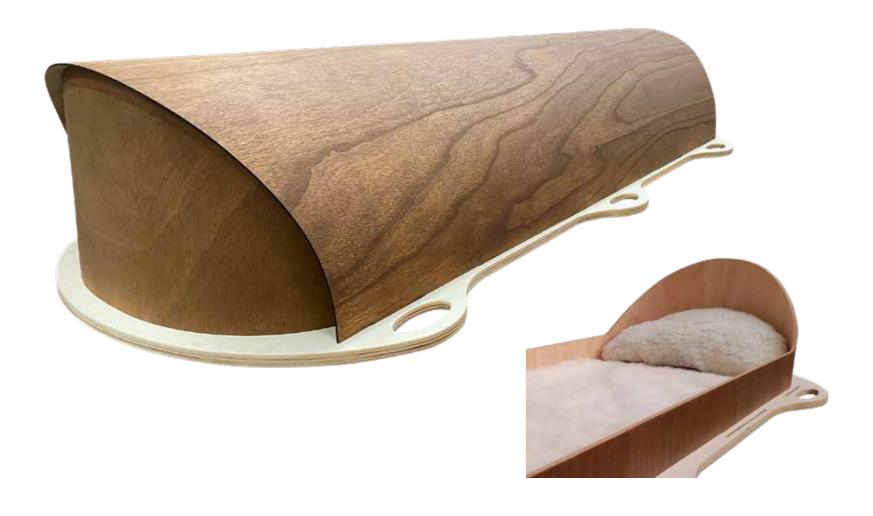

# Flat Lid Solid Pine, Teak



# Flat Lid Solid Pine, Mahogany



# Raised Lid Solid Pine, Teak



# Raised Lid Solid Pine, Mahogany



# Mahogany Flat Lid





# Mahogany Raised Lid



### Painted White Raised Lid



### Painted White Flat Lid



# Vinyl Wrap Flat Lid



### Willow



### Grey Woollen Casket

Natural Legacy Woollen Caskets, \$3,000.00  $(1-3 \ day \ wait)$ 



#### White Woollen Casket

Natural Legacy Woollen Caskets, \$3,000.00 (1 - 3 day wait)





# The Raglan



# Archetype Pine



# Archetype Silver Beech

Solid Beech, Return To Sender, \$4,400.00 (1 – 3 day wait)



#### Fernwood



## Wayfarer Pohutakawa



# Wayfarer

Plywood with Leather Straps, Return To Sender, \$2,950.00 (1-3 day wait)



## Artisan Plain



#### Artisan Silver Fern



# Solid Mahogany Panelled



## Solid Rimu Panelled



### White & Gold Steel Couch Casket







Painted White Raised Lid