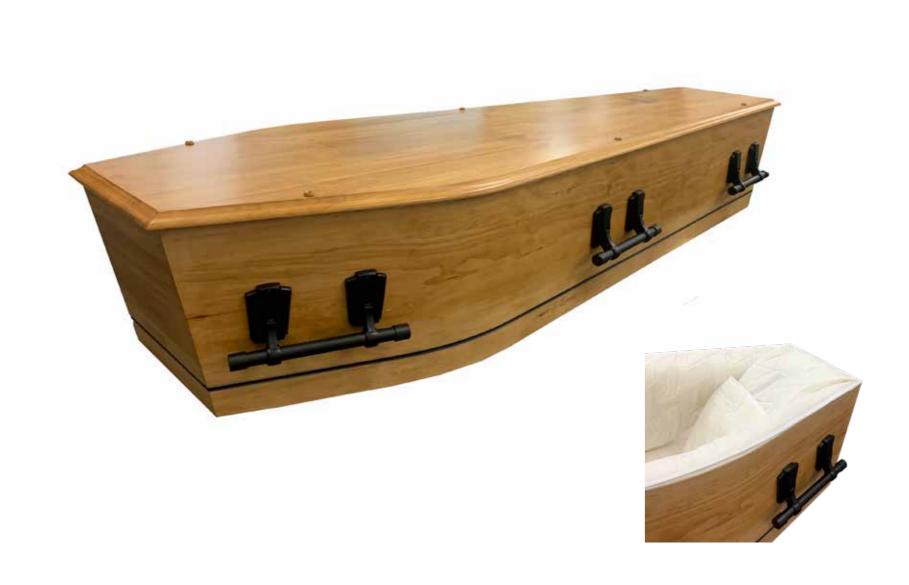

# Flat Lid Solid Pine, Teak



# Flat Lid Solid Pine, Mahogany



# Raised Lid Solid Pine, Teak



# Raised Lid Solid Pine, Mahogany



# Mahogany Flat Lid





# Mahogany Raised Lid



### Painted White Raised Lid



### Painted White Flat Lid



# Vinyl Wrap Flat Lid



### Willow



### Grey Woollen Casket

Natural Legacy Woollen Caskets, \$3,000.00  $(1-3 \ day \ wait)$ 



#### White Woollen Casket

Natural Legacy Woollen Caskets, \$3,000.00 (1 - 3 day wait)





# The Raglan



# Archetype Pine



# Archetype Silver Beech

Solid Beech, Return To Sender, \$4,400.00 (1 – 3 day wait)



#### Fernwood



## Wayfarer Pohutakawa



# Wayfarer

Plywood with Leather Straps, Return To Sender, \$2,950.00 (1-3 day wait)



## Artisan Plain



#### Artisan Silver Fern



# Solid Mahogany Panel