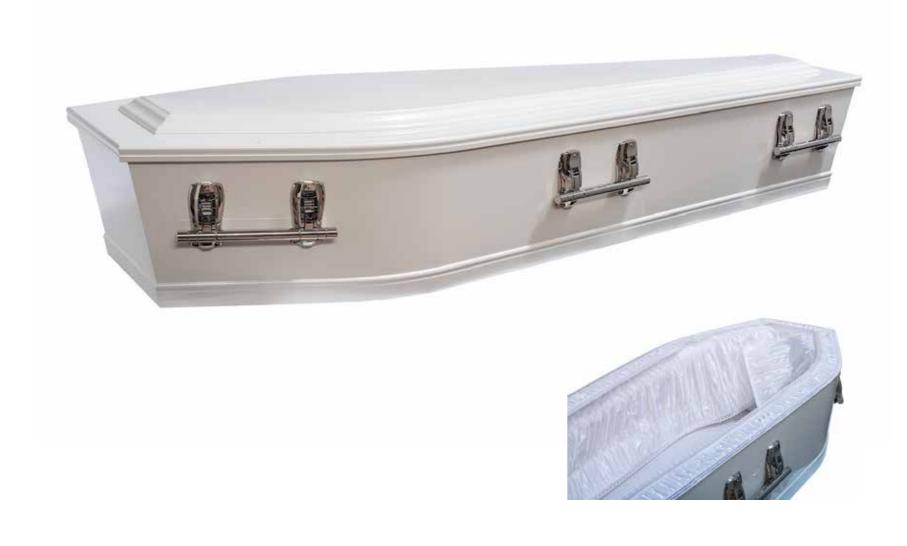

# Flat Lid Solid Pine, Teak



# Flat Lid Solid Pine, Mahogany



# Raised Lid Solid Pine, Teak



# Raised Lid Solid Pine, Mahogany



# Mahogany Flat Lid





# Mahogany Raised Lid



### Painted White Raised Lid



### Painted White Flat Lid



# Vinyl Wrap Flat Lid



### Willow



### Grey Woollen Casket

Natural Legacy Woollen Caskets, \$3,000.00  $(1-3 \ day \ wait)$ 



#### White Woollen Casket

Natural Legacy Woollen Caskets, \$3,000.00 (1 - 3 day wait)





# The Raglan



# Archetype Pine



# Archetype Silver Beech

Solid Beech, Return To Sender, \$4,400.00 (1 – 3 day wait)



#### Fernwood



## Wayfarer Pohutakawa



# Wayfarer

Plywood with Leather Straps, Return To Sender, \$2,950.00 (1-3 day wait)



## Artisan Plain



#### Artisan Silver Fern



# Solid Mahogany Panelled



## Solid Rimu Panelled



### White & Gold Steel Couch Casket







Painted White Raised Lid