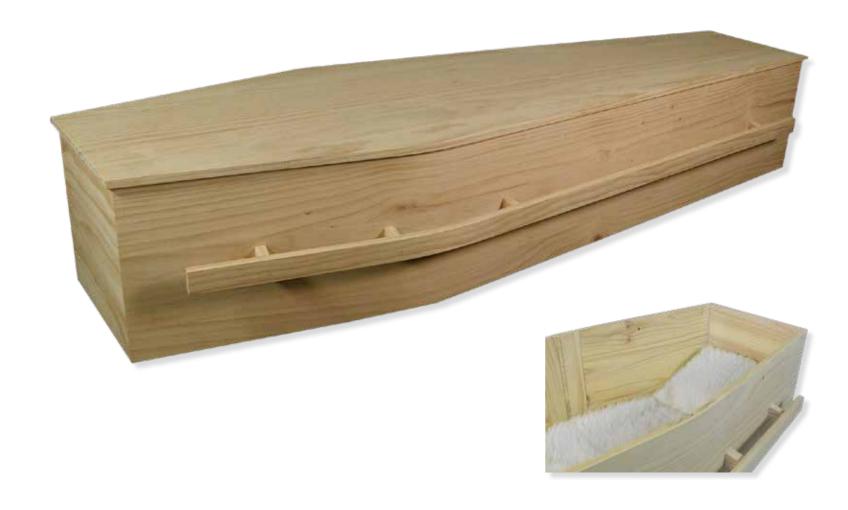

# Flat Lid Solid Pine, Teak



# Flat Lid Solid Pine, Mahogany



# Raised Lid Solid Pine, Teak



# Raised Lid Solid Pine, Mahogany



# Mahogany Flat Lid





# Mahogany Raised Lid



### Painted White Raised Lid



### Painted White Flat Lid



# Vinyl Wrap Flat Lid



### Willow



### Grey Woollen Casket

Natural Legacy Woollen Caskets, \$3,000.00  $(1-3 \ day \ wait)$ 



#### White Woollen Casket

Natural Legacy Woollen Caskets, \$3,000.00 (1 - 3 day wait)





# The Raglan



# Archetype Pine



# Archetype Silver Beech

Solid Beech, Return To Sender, \$4,400.00 (1 – 3 day wait)



#### Fernwood



## Wayfarer Pohutakawa



# Wayfarer

Plywood with Leather Straps, Return To Sender, \$2,950.00 (1-3 day wait)



## Artisan Plain



#### Artisan Silver Fern



# Solid Mahogany Panelled



## Solid Rimu Panelled



### White & Gold Steel Couch Casket







Painted White Raised Lid