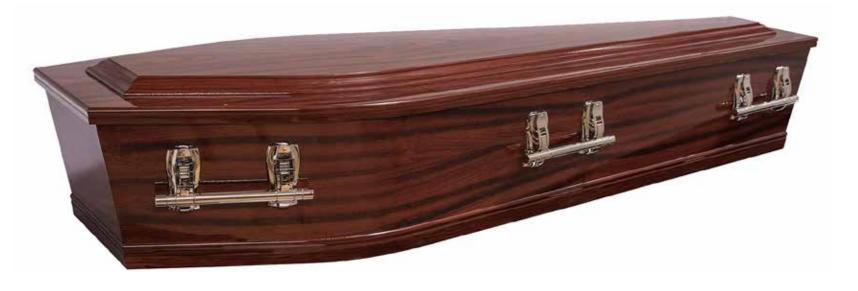

# Flat Lid Solid Pine, Teak



# Flat Lid Solid Pine, Mahogany



# Raised Lid Solid Pine, Teak



# Raised Lid Solid Pine, Mahogany



# Mahogany Flat Lid





# Mahogany Raised Lid



### Painted White Raised Lid



### Painted White Flat Lid



# Vinyl Wrap Flat Lid



### Willow



### Grey Woollen Casket

Natural Legacy Woollen Caskets, \$3,000.00  $(1-3 \ day \ wait)$ 



#### White Woollen Casket

Natural Legacy Woollen Caskets, \$3,000.00 (1 - 3 day wait)





# The Raglan



# Archetype Pine



# Archetype Silver Beech

Solid Beech, Return To Sender, \$4,400.00 (1 – 3 day wait)



#### Fernwood



## Wayfarer Pohutakawa



# Wayfarer

Plywood with Leather Straps, Return To Sender, \$2,950.00 (1-3 day wait)



## Artisan Plain



#### Artisan Silver Fern



# Solid Mahogany Panelled



## Solid Rimu Panelled



### White & Gold Steel Couch Casket







Painted White Raised Lid