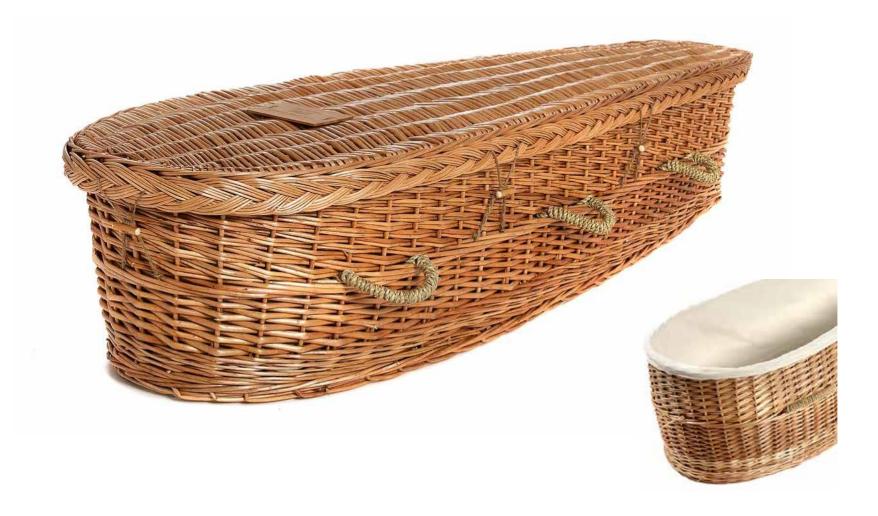

# Flat Lid Solid Pine, Teak



# Flat Lid Solid Pine, Mahogany



# Raised Lid Solid Pine, Teak



# Raised Lid Solid Pine, Mahogany



# Mahogany Flat Lid





# Mahogany Raised Lid



### Painted White Raised Lid



### Painted White Flat Lid



# Vinyl Wrap Flat Lid



### Willow



### Grey Woollen Casket

Natural Legacy Woollen Caskets, \$3,000.00  $(1-3 \ day \ wait)$ 



#### White Woollen Casket

Natural Legacy Woollen Caskets, \$3,000.00 (1 - 3 day wait)





# The Raglan



# Archetype Pine



# Archetype Silver Beech

Solid Beech, Return To Sender, \$4,400.00 (1 – 3 day wait)



#### Fernwood



## Wayfarer Pohutakawa



# Wayfarer

Plywood with Leather Straps, Return To Sender, \$2,950.00 (1-3 day wait)



## Artisan Plain



#### Artisan Silver Fern



# Solid Mahogany Panelled



## Solid Rimu Panelled



### White & Gold Steel Couch Casket







Painted White Raised Lid