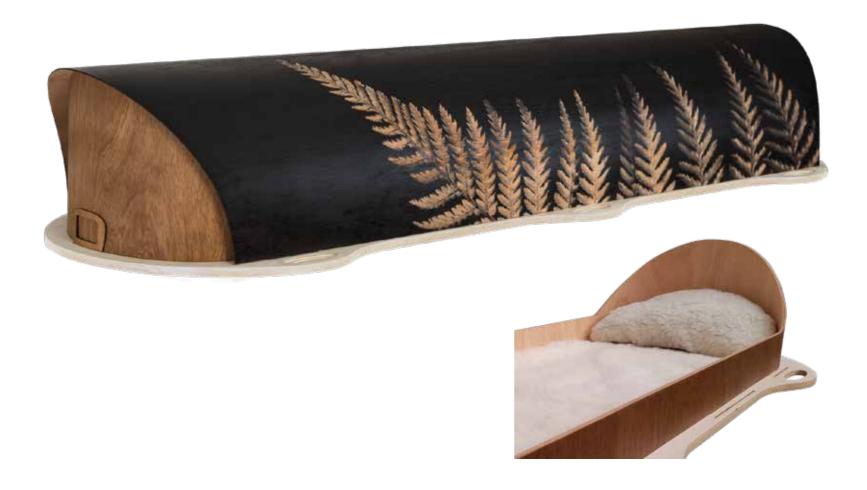

# Flat Lid Solid Pine, Teak



# Flat Lid Solid Pine, Mahogany



# Raised Lid Solid Pine, Teak



# Raised Lid Solid Pine, Mahogany



# Mahogany Flat Lid





# Mahogany Raised Lid



### Painted White Raised Lid



### Painted White Flat Lid



# Vinyl Wrap Flat Lid



### Willow



### Grey Woollen Casket

Natural Legacy Woollen Caskets, \$3,000.00  $(1-3 \ day \ wait)$ 



#### White Woollen Casket

Natural Legacy Woollen Caskets, \$3,000.00 (1 - 3 day wait)





# The Raglan



# Archetype Pine



# Archetype Silver Beech

Solid Beech, Return To Sender, \$4,400.00 (1 – 3 day wait)



#### Fernwood



## Wayfarer Pohutakawa



# Wayfarer

Plywood with Leather Straps, Return To Sender, \$2,950.00 (1-3 day wait)



## Artisan Plain



#### Artisan Silver Fern



# Solid Mahogany Panelled



## Solid Rimu Panelled



### White & Gold Steel Couch Casket







Painted White Raised Lid