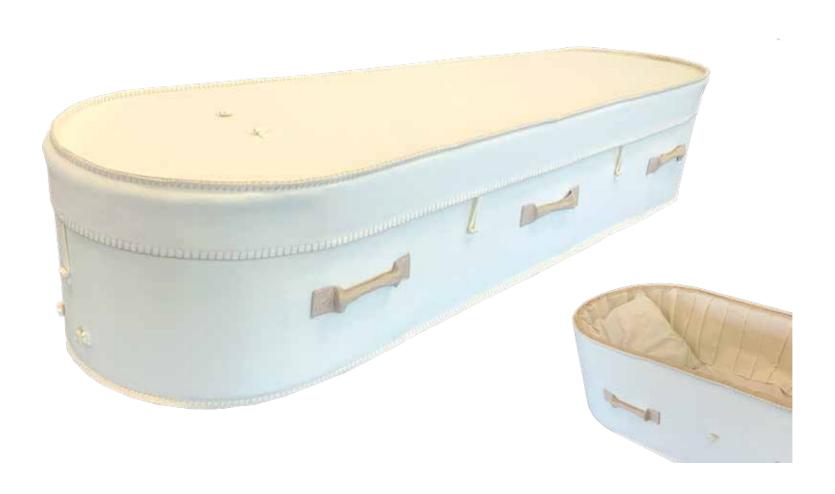

#### White Woollen Casket

Natural Legacy Woollen Caskets, \$3,000.00 (1 - 3 day wait)