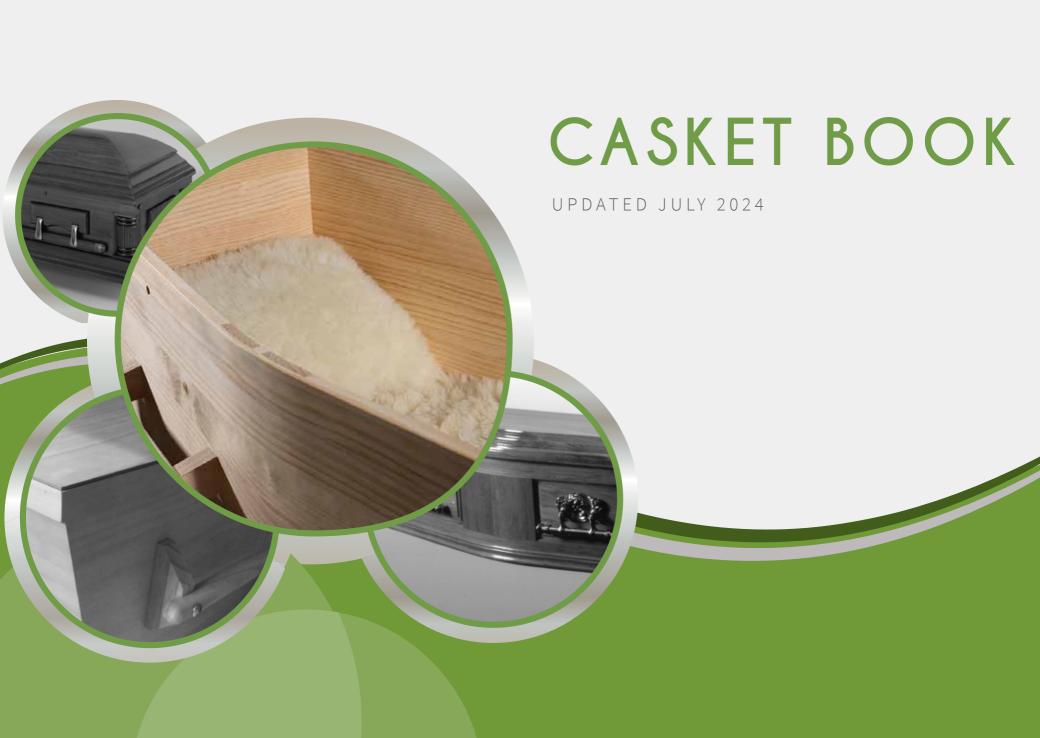

# Flat Lid Solid Pine, Teak



# Flat Lid Solid Pine, Mahogany



# Raised Lid Solid Pine, Teak



# Raised Lid Solid Pine, Mahogany



# Mahogany Flat Lid





# Mahogany Raised Lid



### Painted White Raised Lid



### Painted White Flat Lid



# Vinyl Wrap Flat Lid



### Willow



### Grey Woollen Casket

Natural Legacy Woollen Caskets, \$3,000.00  $(1-3 \ day \ wait)$ 



#### White Woollen Casket

Natural Legacy Woollen Caskets, \$3,000.00 (1 - 3 day wait)





# The Raglan



# Archetype Pine



# Archetype Silver Beech

Solid Beech, Return To Sender, \$4,400.00 (1 – 3 day wait)



#### Fernwood



## Wayfarer Pohutakawa



# Wayfarer

Plywood with Leather Straps, Return To Sender, \$2,950.00 (1-3 day wait)



## Artisan Plain



#### Artisan Silver Fern



# Solid Mahogany Pan