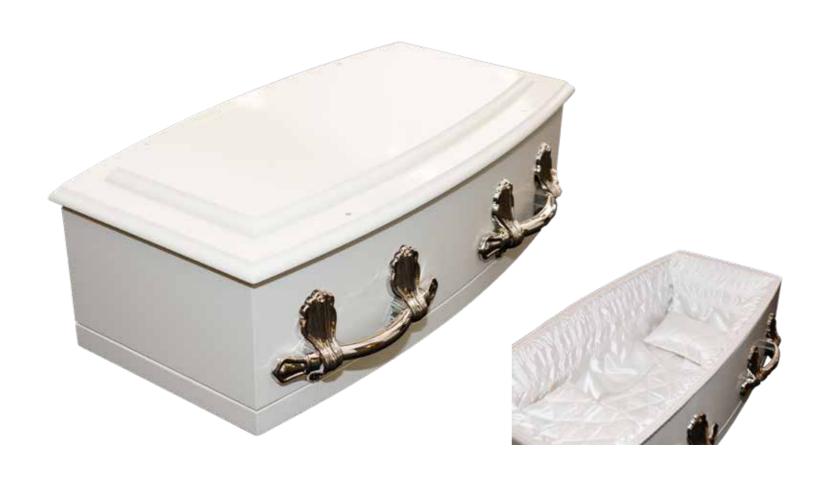

ed Lid Solid Pine, Teak



# Raised Lid Solid Pine, Mahogany



# Mahogany Flat Lid





# Mahogany Raised Lid



### Painted White Raised Lid



### Painted White Flat Lid



# Vinyl Wrap Flat Lid



### Willow



### Grey Woollen Casket

Natural Legacy Woollen Caskets, \$3,000.00  $(1-3 \ day \ wait)$ 



#### White Woollen Casket

Natural Legacy Woollen Caskets, \$3,000.00 (1 - 3 day wait)





# The Raglan



# Archetype Pine



# Archetype Silver Beech

Solid Beech, Return To Sender, \$4,400.00 (1 – 3 day wait)



#### Fernwood



## Wayfarer Pohutakawa



# Wayfarer

Plywood with Leather Straps, Return To Sender, \$2,950.00 (1-3 day wait)



## Artisan Plain



#### Artisan Silver Fern



# Solid Mahogany Panelled



## Solid Rimu Panelled



### White & Gold Steel Couch Casket







Painted White Raised Lid