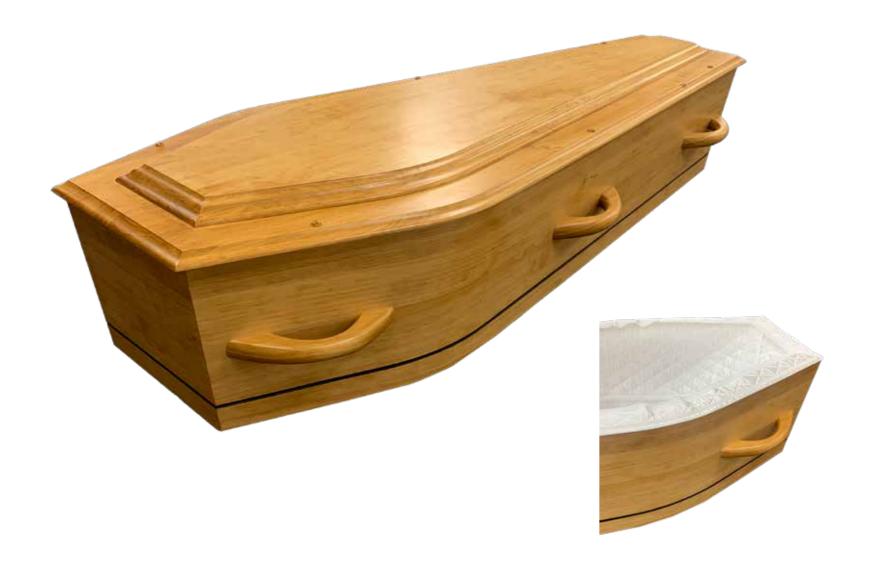

# Flat Lid Solid Pine, Teak



# Flat Lid Solid Pine, Mahogany



# Raised Lid Solid Pine, Teak



# Raised Lid Solid Pine, Mahogany



# Mahogany Flat Lid





# Mahogany Raised Lid



### Painted White Raised Lid



### Painted White Flat Lid



# Vinyl Wrap Flat Lid



### Willow



### Grey Woollen Casket

Natural Legacy Woollen Caskets, \$3,000.00  $(1-3 \ day \ wait)$ 



#### White Woollen Casket

Natural Legacy Woollen Caskets, \$3,000.00 (1 - 3 day wait)





# The Raglan



# Archetype Pine



# Archetype Silver Beech

Solid Beech, Return To Sender, \$4,400.00 (1 – 3 day wait)



#### Fernwood



## Wayfarer Pohutakawa



# Wayfarer

Plywood with Leather Straps, Return To Sender, \$2,950.00 (1-3 day wait)



## Artisan Plain



#### Artisan Silver Fern



# Solid Mahogany Panelled



## Solid Rimu Panelled



### White & Gold Steel Couch Cask