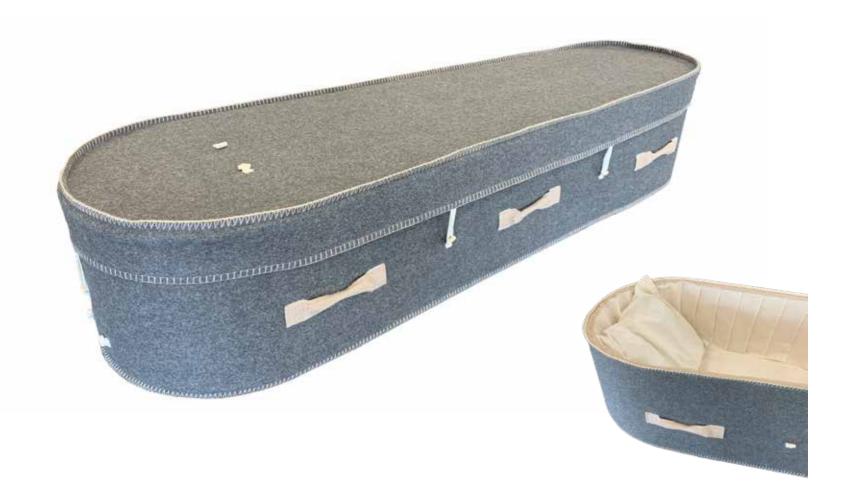

#### Grey Woollen Casket

Natural Legacy Woollen Caskets, \$3,000.00 (1 - 3 day wait)