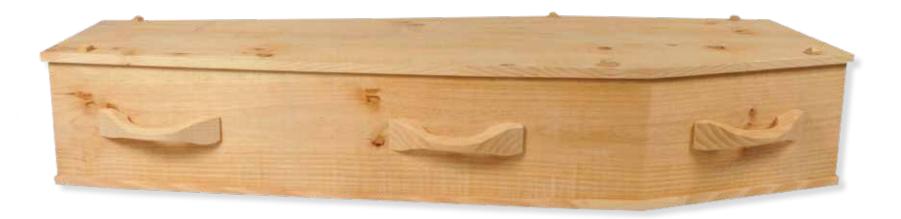

# Flat Lid Solid Pine, Teak

Oiled, low sheen, black drop bar handle, \$2,330



# Flat Lid Solid Pine, Mahogany

Oiled, low sheen, black drop bar handle, \$2,330



# Raised Lid Solid Pine, Teak

Oiled, low sheen, fixed solid handle, \$2,780



# Raised Lid Solid Pine, Mahogany

Oiled, low sheen, fixed solid handle, \$2,780





# Mahogany Raised Lid

MDF, Mahogany Veneer, \$2,730.00



#### Painted White Flat Lid

MDF, (Any colour available with a 1-2 day wait) \$3,000.00



#### Painted White Raised Lid

MDF, (Any colour available with a 1-2 day wait) \$3,200.00





### Vinyl Wrap Flat Lid

MDF, (Any high res image/s can be used with a 1-2 day wait) \$3,370.00





# The Raglan

Solid Pine, Down To Earth, \$2,330.00



### Willow

Natural stripped plantation willow saplings, \$2,850.00



#### Grey Woollen Casket

Natural Legacy Woollen Caskets, \$3,000.00 (1 - 3 day wait)



#### White Woollen Casket

Natural Legacy Woollen Caskets, 3,000.00 (1 – 3 day wait)



# Archetype Silver Beech

Solid Beech, Return To Sender, \$4,400.00 (1 - 3 day wait)



# Archetype Pine

Solid Pine, Return To Sender, 3,380.00 (1 – 3 day wait)



### Wayfarer Pohutakawa

Plywood with Leather Straps, Return To Sender, 3,920.00 | Ridge Urn Pohutakawa, 365.00(1 – 3 day wait)



#### Fernwood

Plywood with Leather Straps, Return To Sender, 2,415.00 | Ridge Urn Silver Fern, 365.00 (1 – 3 day wait)



### Artisan Plain

Plywood, Return To Sender, \$4,160.00 | Artisan Urn, \$