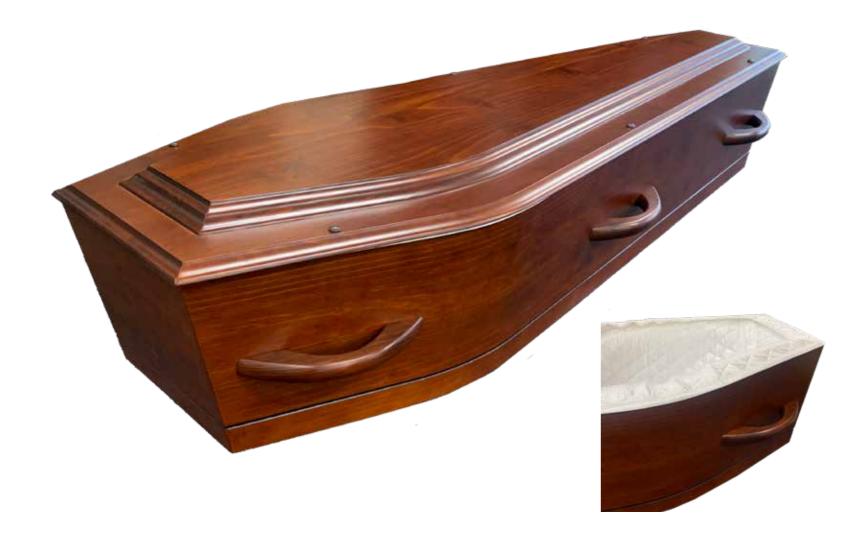

# Raised Lid Solid Pine, Teak

Oiled, low sheen, fixed solid handle, \$2,780

# Raised Lid Solid Pine, Mahogany

Oiled, low sheen, fixed solid handle, \$2,780