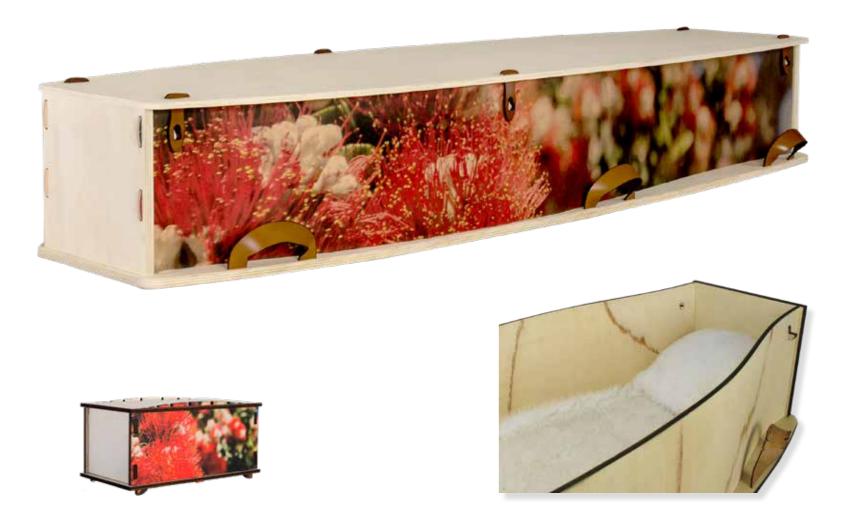

### Wayfarer Pohutakawa

Plywood with Leather Straps, Return To Sender, 3,920.00 | Ridge Urn Pohutakawa, 365.00(1 – 3 day wait)