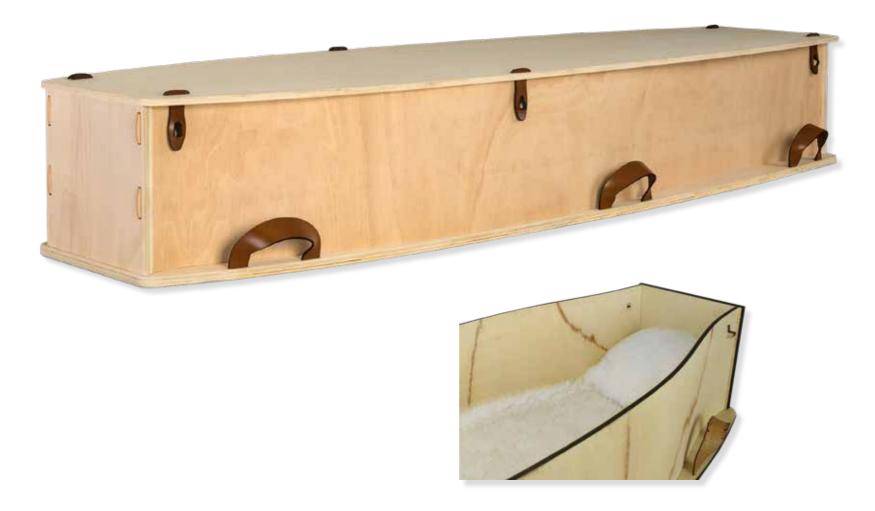

# Wayfarer

Plywood with Leather Straps, Return To Sender, \$2,950.00 (1 - 3 day wait)

Artisan Silver Fern

Plywood with natural ink, Return To Sender, \$4,850.00 | Artisan Urn Silver Fern, \$580.00