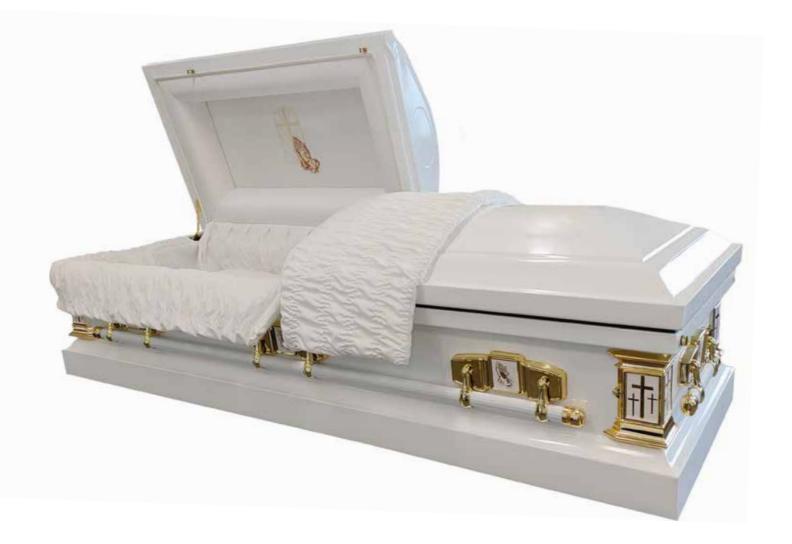

#### White & Gold Steel Couch Casket

White Shaded Gold, 18 Gauge Steel, \$8,250.00