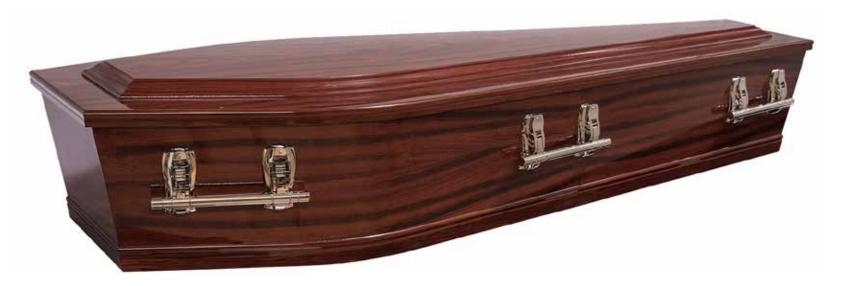

# Flat Lid Solid Pine, Teak

Oiled, low sheen, black drop bar handle, \$2,330



# Flat Lid Solid Pine, Mahogany

Oiled, low sheen, black drop bar handle, \$2,330



# Raised Lid Solid Pine, Teak

Oiled, low sheen, fixed solid handle, \$2,780



# Raised Lid Solid Pine, Mahogany

Oiled, low sheen, fixed solid handle, \$2,780





# Mahogany Raised Lid

MDF, Mahogany Veneer, \$2,730.00



#### Painted White Flat Lid

MDF, (Any colour available with a 1-2 day wait) \$3,000.00



#### Painted White Raised Lid

MDF, (Any colour available with a 1-2 day wait) \$3,200.00





### Vinyl Wrap Flat Lid

MDF, (Any high res image/s can be used with a 1-2 day wait) \$3,370.00





# The Raglan

Solid Pine, Down To Earth, \$2,330.00



### Willow

Natural stripped plantation willow saplings, \$2,850.00



#### Grey Woollen Casket

Natural Legacy Woollen Caskets, \$3,000.00 (1 - 3 day wait)



#### White Woollen Casket

Natural Legacy Woollen Caskets, 3,000.00 (1 – 3 day wait)



# Archetype Silver Beech

Solid Beech, Return To Sender, \$4,400.00 (1 - 3 day wait)



# Archetype Pine

Solid Pine, Return To Sender, 3,380.00 (1