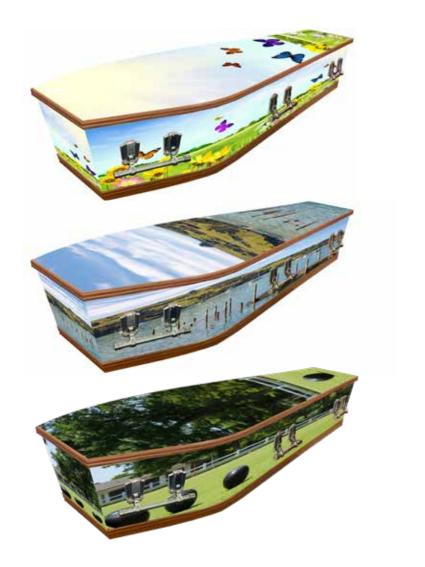

### Vinyl Wrap Flat Lid

MDF, (Any high res image/s can be used with a 1-2 day wait) \$3,370.00