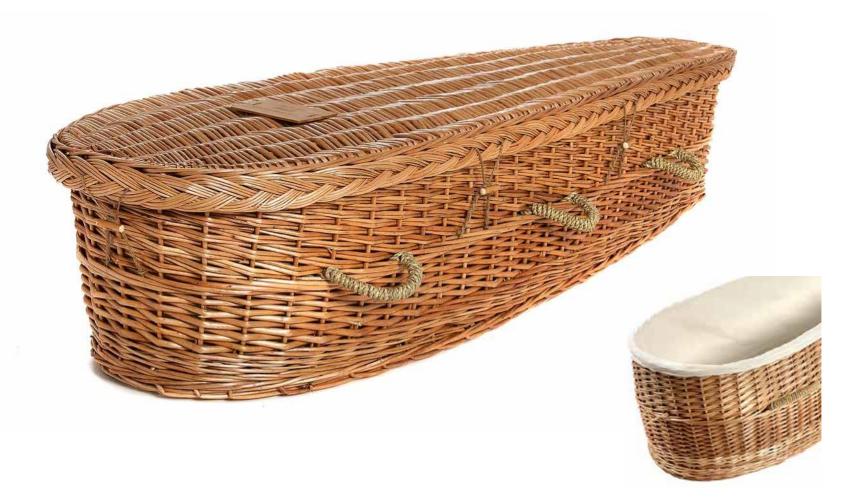

# Flat Lid Solid Pine, Teak

Oiled, low sheen, black drop bar handle, \$2,330



# Flat Lid Solid Pine, Mahogany

Oiled, low sheen, black drop bar handle, \$2,330



# Raised Lid Solid Pine, Teak

Oiled, low sheen, fixed solid handle, \$2,780



# Raised Lid Solid Pine, Mahogany

Oiled, low sheen, fixed solid handle, \$2,780





# Mahogany Raised Lid

MDF, Mahogany Veneer, \$2,730.00



#### Painted White Flat Lid

MDF, (Any colour available with a 1-2 day wait) \$3,000.00



#### Painted White Raised Lid

MDF, (Any colour available with a 1-2 day wait) \$3,200.00





### Vinyl Wrap Flat Lid

MDF, (Any high res image/s can be used with a 1-2 day wait) \$3,370.00





# The Raglan

Solid Pine, Down To Earth, \$2,330.00



### Willow

Natural stripped plantation willow saplings, \$2,850.00



#### Grey Woollen Casket

Natural Legacy Woollen Caskets, \$3,000.00 (1 - 3 day wait)



#### White Woollen Casket

Natural Legacy Woollen Caskets, 3,000.00 (1 – 3 day wait)



# Archetype Silver Beech

Solid Beech, Return To Sender, \$4,400.00 (1 - 3 day wait)



# Archetype Pine

Solid Pine, Return To Sender, 3,380.00 (1 – 3 day wait)



### Wayfarer Pohutakawa

Plywood with Leather Straps, Return To Sender, 3,920.00 | Ridge Urn Pohutakawa, 365.00(1 – 3 day wait)



#### Fernwood

Plywood with Leather Straps, Return To Sender, 2,415.00 | Ridge Urn Silver Fern, 365.00 (1 – 3 day wait)



### Artisan Plain

Plywood, Return To Sender, \$4,160.00 | Artisan Urn, \$500.00 (1 - 3 day wait)



# Wayfarer

Plywood with Leath