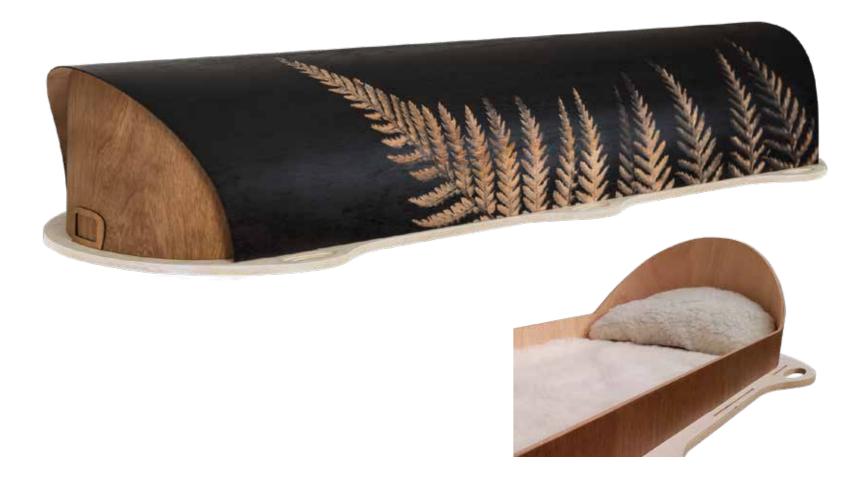

#### Fernwood

Plywood with Leather Straps, Return To Sender, 2,415.00 | Ridge Urn Silver Fern, 365.00 (1 – 3 day wait)