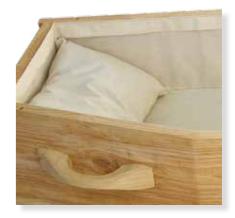

# Flat Lid Solid Pine, Teak

Oiled, low sheen, black drop bar handle, \$2,330



# Flat Lid Solid Pine, Mahogany

Oiled, low sheen, black drop bar handle, \$2,330



# Raised Lid Solid Pine, Teak

Oiled, low sheen, fixed solid handle, \$2,780



# Raised Lid Solid Pine, Mahogany

Oiled, low sheen, fixed solid handle, \$2,780





# Mahogany Raised Lid

MDF, Mahogany Veneer, \$2,730.00



#### Painted White Flat Lid

MDF, (Any colour available with a 1-2 day wait) \$3,000.00



#### Painted White Raised Lid

MDF, (Any colour available with a 1-2 day wait) \$3,200.00





### Vinyl Wrap Flat Lid

MDF, (Any high res image/s can be used with a 1-2 day wait) \$3,370.00





# The Raglan

Solid Pine, Down To Earth, \$2,330.00



### Willow

Natural stripped plantation willow saplings, \$2,850.00



#### Grey Woollen Casket

Natural Legacy Woollen Caskets, \$3,000.00 (1 - 3 day wait)



#### White Woollen Casket

Natural Legacy Woollen Caskets, 3,000.00 (1 – 3 day wait)



# Archetype Silver Beech

Solid Beech, Return To Sender, \$4,400.00 (1 - 3 day wait)



# Archetype Pine

Solid Pine, Return To Sender, 3,380.00 (1 – 3 day wait)



### Wayfarer Pohutakawa

Plywood with Leather Straps, Return To Sender, 3,920.00 | Ridge Urn Pohutakawa, 365.00(1 – 3 day wait)



#### Fernwood

Plywood with Leather Straps, Return To Sender, 2,415.00 | Ridge Urn Silver Fern, 365.00 (1 – 3 day wait)



### Artisan Plain

Plywood, Return To Sender, \$4,160.00 | Artisan Urn, \$50