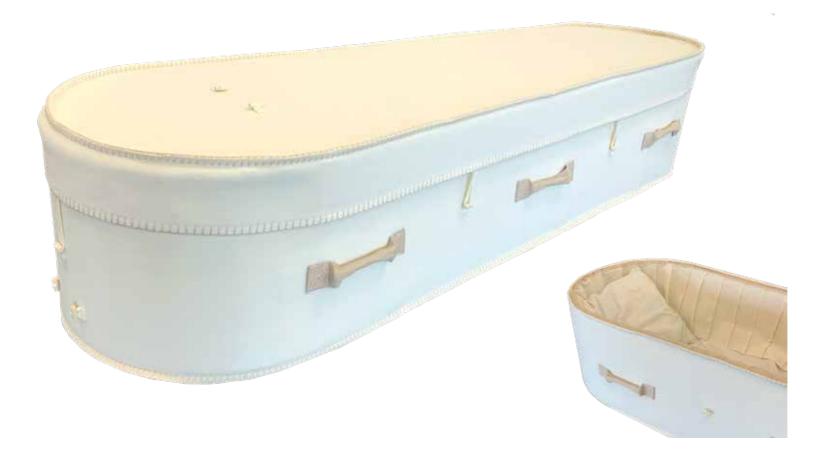

#### White Woollen Casket

Natural Legacy Woollen Caskets, 3,000.00 (1 – 3 day wait)

# White Woollen Casket