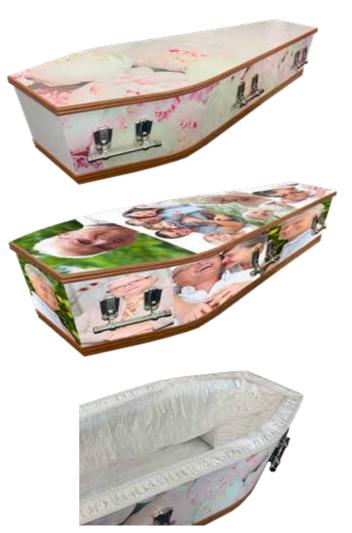

### Vinyl Wrap Flat Lid

MDF, (Any high res image/s can be used with a 1-2 day wait) \$3,370.00