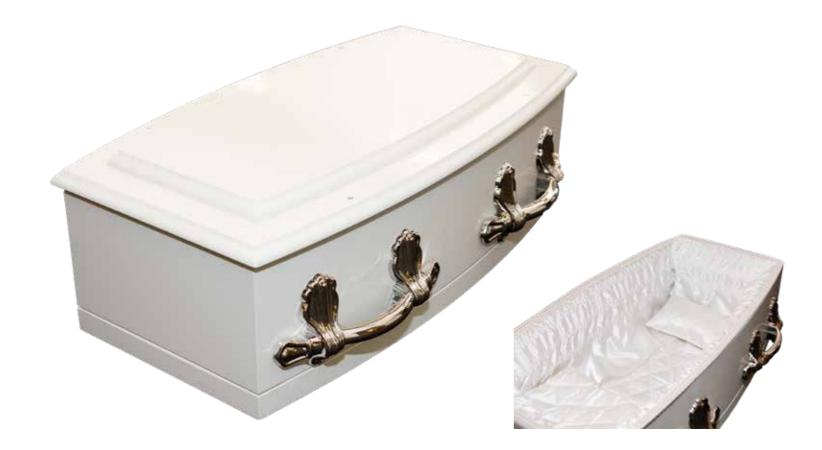

#### Painted White Flat Lid

MDF, (Any colour available with a 1-2 day wait) \$3,000.00

# CHILDREN'S CASKETS

Painted White Raised Lid