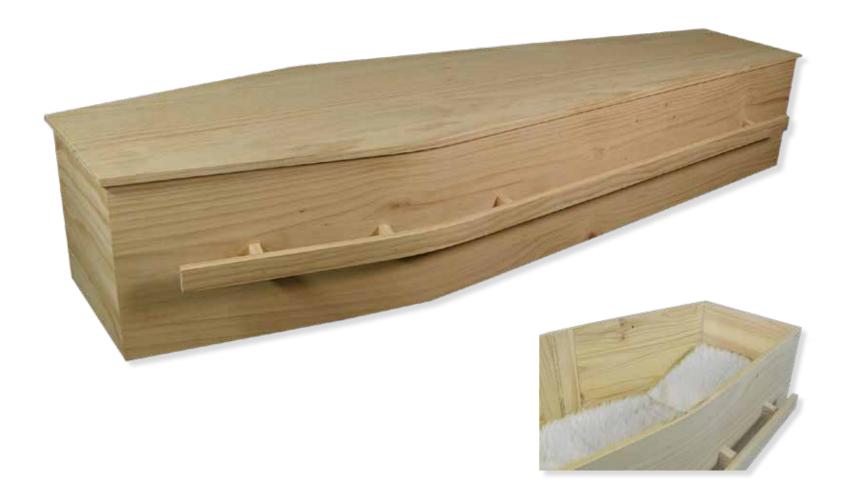

ne, Mahogany

Oiled, low sheen, fixed solid handle, \$2,780





# Mahogany Raised Lid

MDF, Mahogany Veneer, \$2,730.00



#### Painted White Flat Lid

MDF, (Any colour available with a 1-2 day wait) \$3,000.00



#### Painted White Raised Lid

MDF, (Any colour available with a 1-2 day wait) \$3,200.00





### Vinyl Wrap Flat Lid

MDF, (Any high res image/s can be used with a 1-2 day wait) \$3,370.00





# The Raglan

Solid Pine, Down To Earth, \$2,330.00



### Willow

Natural stripped plantation willow saplings, \$2,850.00



#### Grey Woollen Casket

Natural Legacy Woollen Caskets, \$3,000.00 (1 - 3 day wait)



#### White Woollen Casket

Natural Legacy Woollen Caskets, 3,000.00 (1 – 3 day wait)



# Archetype Silver Beech

Solid Beech, Return To Sender, \$4,400.00 (1 - 3 day wait)



# Archetype Pine

Solid Pine, Return To Sender, 3,380.00 (1 – 3 day wait)



### Wayfarer Pohutakawa

Plywood with Leather Straps, Return To Sender, 3,920.00 | Ridge Urn Pohutakawa, 365.00(1 – 3 day wait)



#### Fernwood

Plywood with Leather Straps, Return To Sender, 2,415.00 | Ridge Urn Silver Fern, 365.00 (1 – 3 day wait)



### Artisan Plain

Plywood, Return To Sender, \$4,160.00 | Artisan Urn, \$500.00 (1 - 3 day wait)



# Wayfarer

Plywood with Leather Straps, Return To Sender, \$2,950.00 (1 - 3 day wait)



Artisan Silver Fern

Plywood with natural ink, Return To Sender, \$4,850.00 | Artisan Urn Silver Fern, \$580.00



# Solid Rimu Panelled

Solid Rimu, \$8,695.00





# Solid Mahogany Panelled

Solid Mahogany, \$8,695.00



#### White & Gold Steel Couch Casket

White Shaded Go