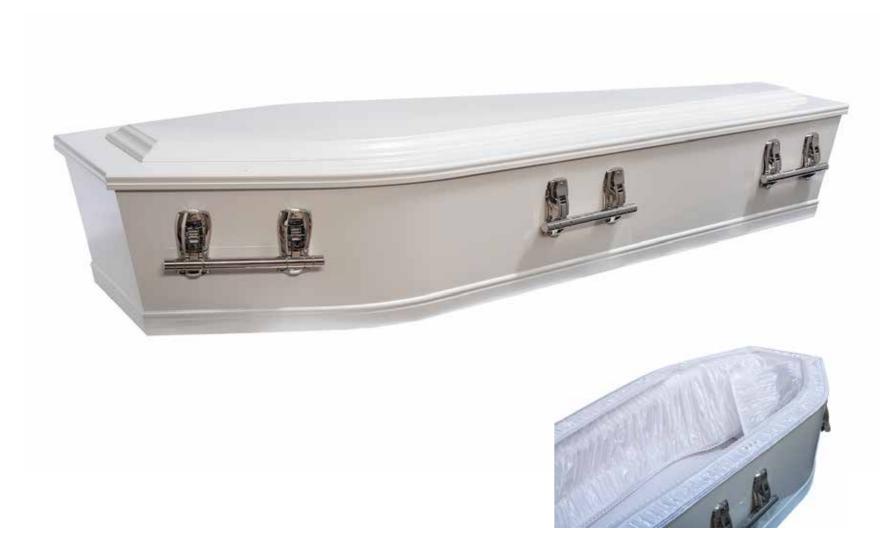

#### Painted White Flat Lid

MDF, (Any colour available with a 1-2 day wait) \$3,000.00