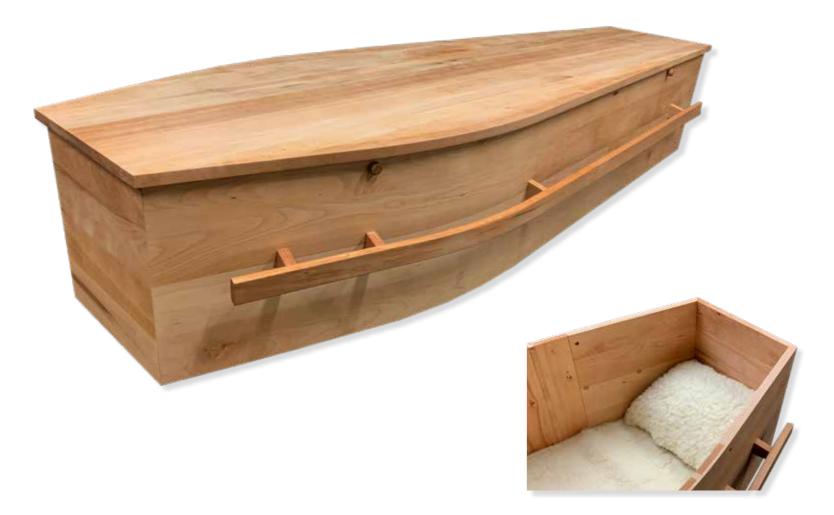

Solid Pine, Teak

Oiled, low sheen, fixed solid handle, \$2,780



# Raised Lid Solid Pine, Mahogany

Oiled, low sheen, fixed solid handle, \$2,780





# Mahogany Raised Lid

MDF, Mahogany Veneer, \$2,730.00



#### Painted White Flat Lid

MDF, (Any colour available with a 1-2 day wait) \$3,000.00



#### Painted White Raised Lid

MDF, (Any colour available with a 1-2 day wait) \$3,200.00





### Vinyl Wrap Flat Lid

MDF, (Any high res image/s can be used with a 1-2 day wait) \$3,370.00





# The Raglan

Solid Pine, Down To Earth, \$2,330.00



### Willow

Natural stripped plantation willow saplings, \$2,850.00



#### Grey Woollen Casket

Natural Legacy Woollen Caskets, \$3,000.00 (1 - 3 day wait)



#### White Woollen Casket

Natural Legacy Woollen Caskets, 3,000.00 (1 – 3 day wait)



# Archetype Silver Beech

Solid Beech, Return To Sender, \$4,400.00 (1 - 3 day wait)



# Archetype Pine

Solid Pine, Return To Sender, 3,380.00 (1 – 3 day wait)



### Wayfarer Pohutakawa

Plywood with Leather Straps, Return To Sender, 3,920.00 | Ridge Urn Pohutakawa, 365.00(1 – 3 day wait)



#### Fernwood

Plywood with Leather Straps, Return To Sender, 2,415.00 | Ridge Urn Silver Fern, 365.00 (1 – 3 day wait)



### Artisan Plain

Plywood, Return To Sender, \$4,160.00 | Artisan Urn, \$500.00 (1 - 3 day wait)



# Wayfarer

Plywood with Leather Straps, Return To Sender, \$2,950.00 (1 - 3 day wait)



Artisan Silver Fern

Plywood with natural ink, Return To Sender, \$4,850.00 | Artisan Urn Silver Fern, \$580.00



# Solid Rimu Panelled

Solid Rimu, \$8,695.00





# Solid Mahogany Panel