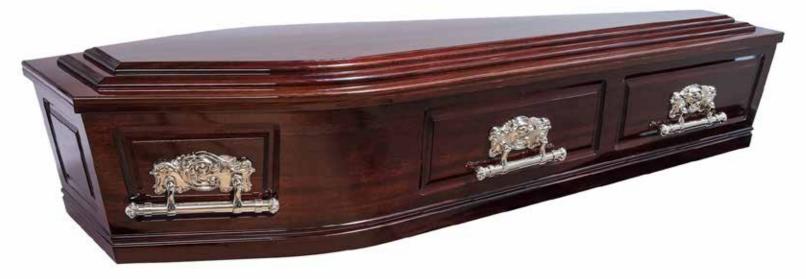

,000.00 (1 – 3 day wait)



# Archetype Silver Beech

Solid Beech, Return To Sender, \$4,400.00 (1 - 3 day wait)



# Archetype Pine

Solid Pine, Return To Sender, 3,380.00 (1 – 3 day wait)



### Wayfarer Pohutakawa

Plywood with Leather Straps, Return To Sender, 3,920.00 | Ridge Urn Pohutakawa, 365.00(1 – 3 day wait)



#### Fernwood

Plywood with Leather Straps, Return To Sender, 2,415.00 | Ridge Urn Silver Fern, 365.00 (1 – 3 day wait)



### Artisan Plain

Plywood, Return To Sender, \$4,160.00 | Artisan Urn, \$500.00 (1 - 3 day wait)



# Wayfarer

Plywood with Leather Straps, Return To Sender, \$2,950.00 (1 - 3 day wait)



Artisan Silver Fern

Plywood with natural ink, Return To Sender, \$4,850.00 | Artisan Urn Silver Fern, \$580.00



# Solid Rimu Panelled

Solid Rimu, \$8,695.00





# Solid Mahogany Panelled

Solid Mahogany, \$8,695.00



#### White & Gold Steel Couch Casket

White Shaded Gold, 18 Gauge Steel, \$8,250.00

# CHILDREN'S CASKETS



Painted White Raised Lid



# White Woollen Casket