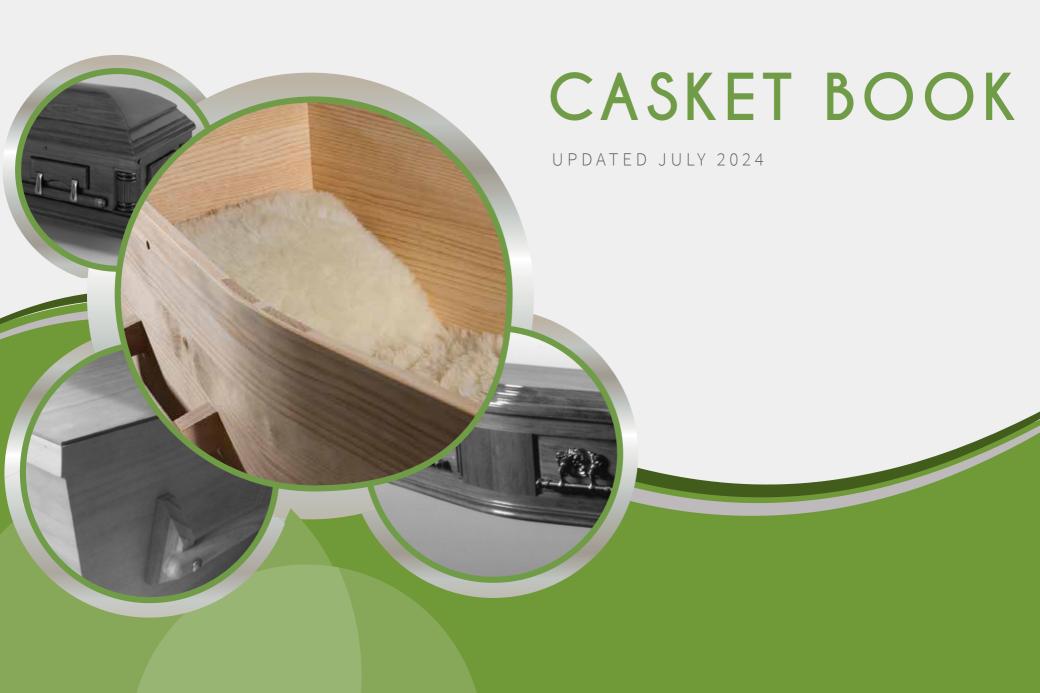

# Flat Lid Solid Pine, Teak

Oiled, low sheen, black drop bar handle, \$2,330



# Flat Lid Solid Pine, Mahogany

Oiled, low sheen, black drop bar handle, \$2,330



# Raised Lid Solid Pine, Teak

Oiled, low sheen, fixed solid handle, \$2,780



# Raised Lid Solid Pine, Mahogany

Oiled, low sheen, fixed solid handle, \$2,780





# Mahogany Raised Lid

MDF, Mahogany Veneer, \$2,730.00



#### Painted White Flat Lid

MDF, (Any colour available with a 1-2 day wait) \$3,000.00



#### Painted White Raised Lid

MDF, (Any colour available with a 1-2 day wait) \$3,200.00





### Vinyl Wrap Flat Lid

MDF, (Any high res image/s can be used with a 1-2 day wait) \$3,370.00





# The Raglan

Solid Pine, Down To Earth, \$2,330.00



### Willow

Natural stripped plantation willow saplings, \$2,85