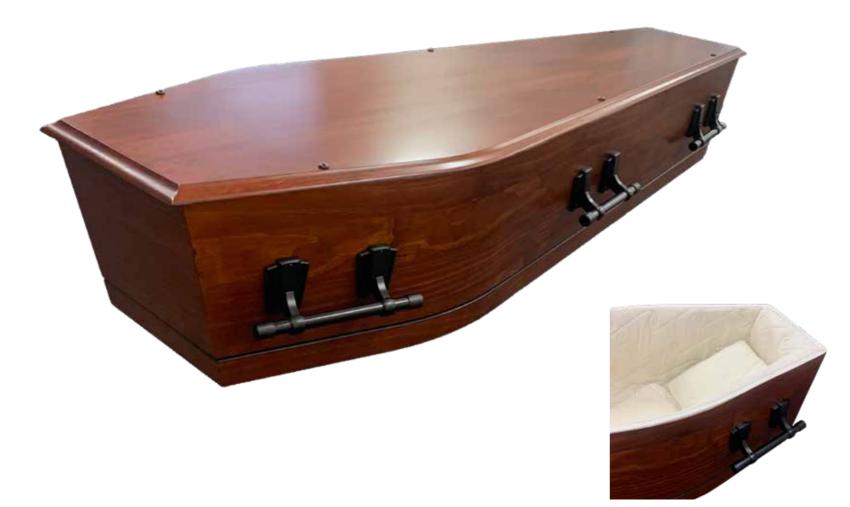

# Flat Lid Solid Pine, Teak

Oiled, low sheen, black drop bar handle, \$2,330



# Flat Lid Solid Pine, Mahogany

Oiled, low sheen, black drop bar handle, \$2,330



# Raised Lid Solid Pine, Teak

Oiled, low sheen, fixed solid handle, \$2,780



# Raised Lid Solid Pine, Mahogany

Oiled, low sheen, fixed solid handle, \$2,780





# Mahogany Raised Lid

MDF, Mahogany Veneer, \$2,730.00



#### Painted White Flat Lid

MDF, (Any colour available with a 1-2 day wait) \$3,000.00



#### Painted White Raised Lid

MDF, (Any colour available with a 1-2 day wait) \$3,200.00





### Vinyl Wrap Flat Lid

MDF, (Any high res image/s can be used with a 1-2 day wait) \$3,370.00





# The Raglan

Solid Pine, Down To Earth, \$2,330.00



### Willow

Natural stripped plantation willow saplings, \$2,850.00



#### Grey Woollen Casket

Natural Legacy Woollen Caskets, \$3,000.00 (1 - 3