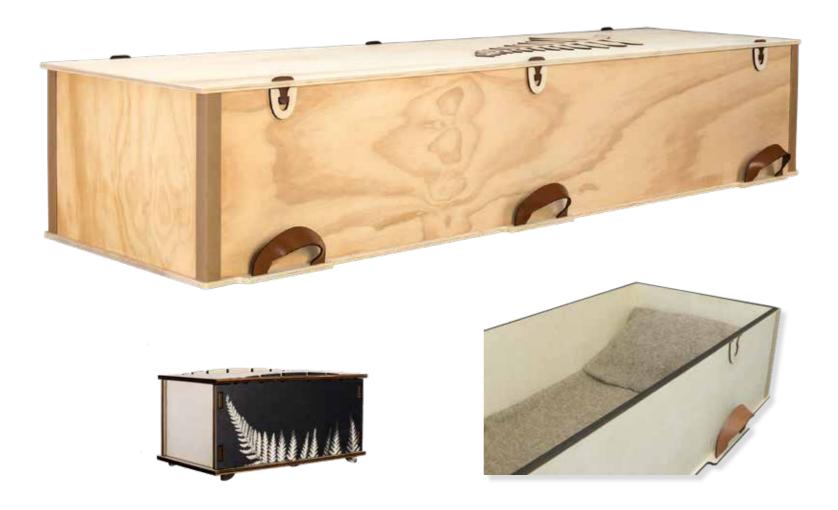

# Wayfarer

Plywood with Leather Straps, Return To Sender, \$2,950.00 (1 - 3 day wait)

Artisan Silver Fern

Plywood with natural ink, Return To Sender, \$4,850.00 | Artisan Urn Silver Fern, \$580.00