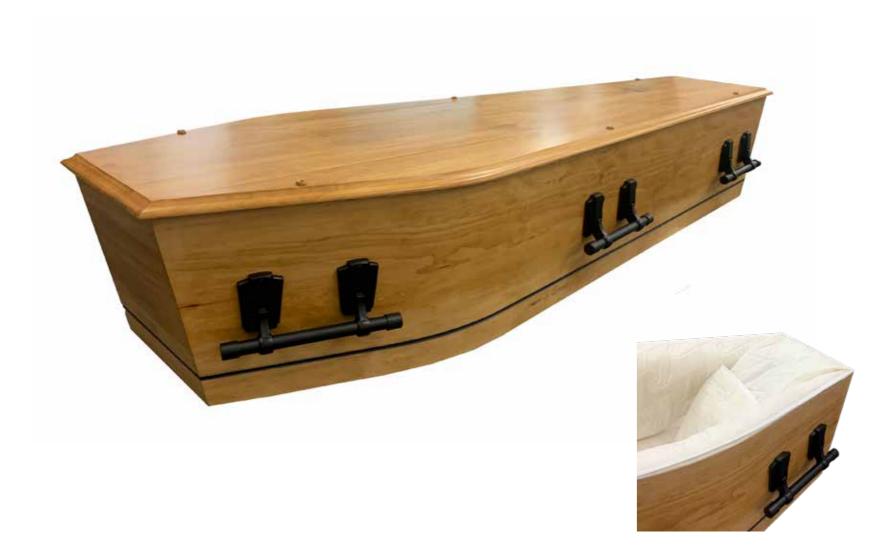

# Flat Lid Solid Pine, Mahogany

Oiled, low sheen, black drop bar handle, \$2,330