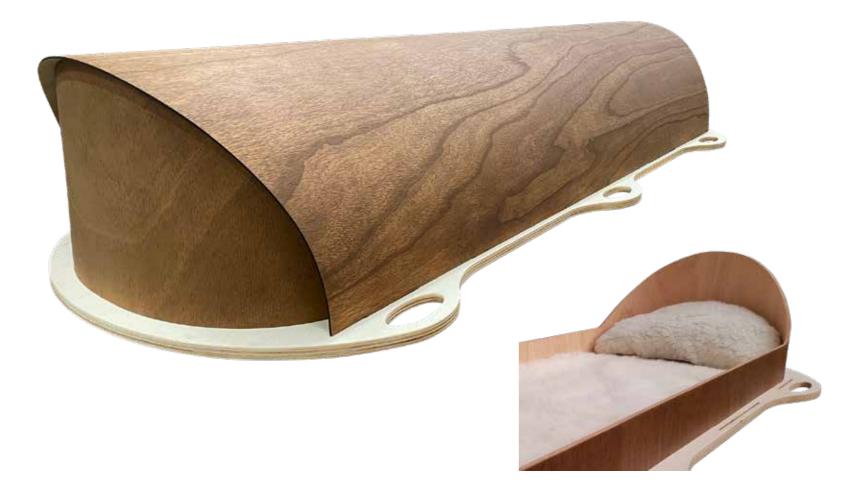

# Wayfarer

Plywood with Leather Straps, Return To Sender, \$2,950.00 (1 - 3 day wait)

Artisan Silver Fern

Plywood with natural ink, Return To Sender, \$4,850.00 | Artisan Urn Silver Fern, \$580.00