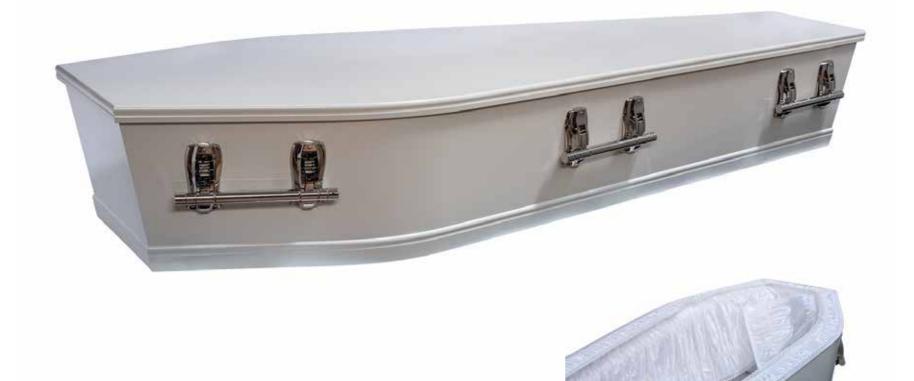

#### Painted White Flat Lid

MDF, (Any colour available with a 1-2 day wait) \$3,000.00