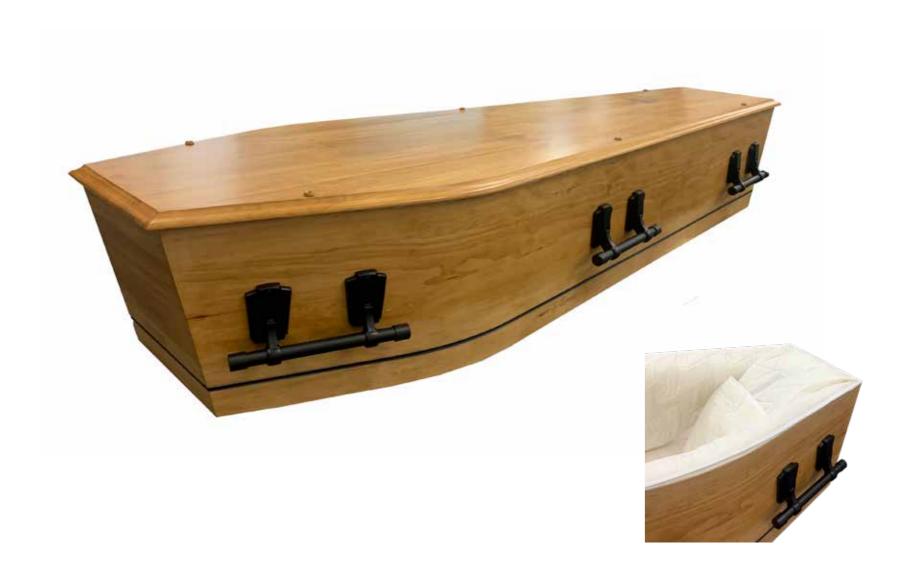

# Flat Lid Solid Pine, Teak



# Flat Lid Solid Pine, Mahogany



# Raised Lid Solid Pine, Teak



# Raised Lid Solid Pine, Mahogany



#### Painted White Raised Lid



#### Painted White Flat Lid



## Vinyl Wrap Flat Lid



#### Willow





# The Raglan



## White Woollen Casket



#### Grey Woollen Casket



# Archetype Pine



# Archetype Silver Beech

Solid Beech, Return To Sender, \$4,400.00 (1 – 3 day wait)



#### Fernwood



## Wayfarer Pohutakawa



# Wayfarer

Plywood with Leather Straps, Return To Sender, \$2,950.00 (1-3 day wait)



## Artisan Plain



#### Artisan Silver Fern



# Solid Mahogany Panelled



## Solid Rimu Panelled



#### White & Gold Steel Couch Casket





## White Woollen Casket



Painted White Raised Lid