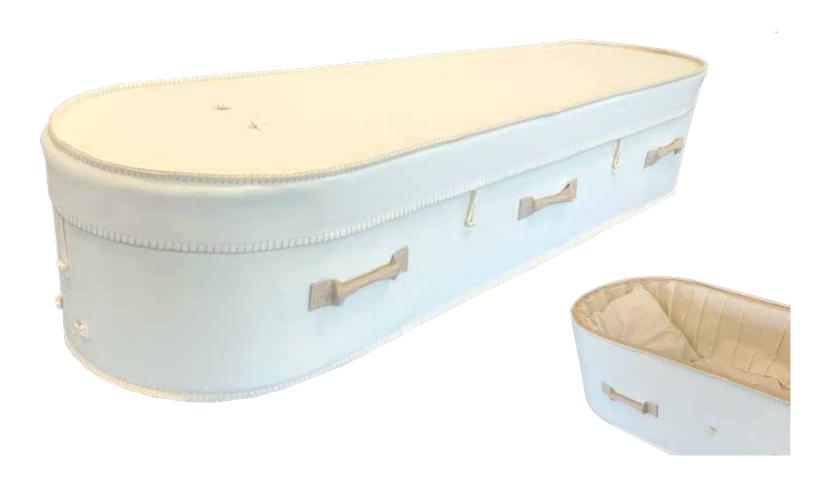

#### Painted White Raised Lid

## White Woollen Casket

## White Woollen Casket

Painted White Raised Lid