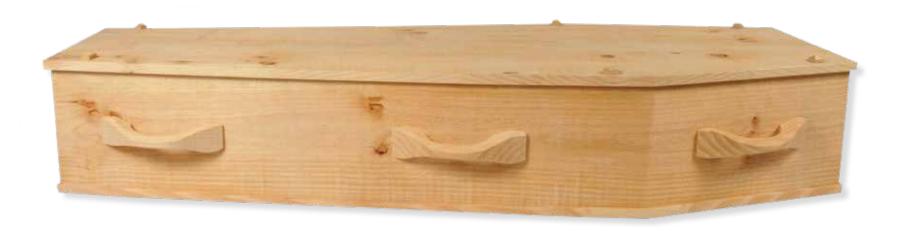

# Flat Lid Solid Pine, Teak



# Flat Lid Solid Pine, Mahogany



# Raised Lid Solid Pine, Teak



# Raised Lid Solid Pine, Mahogany



#### Painted White Raised Lid



#### Painted White Flat Lid



## Vinyl Wrap Flat Lid



#### Willow





# The Raglan



## White Woollen Casket



#### Grey Woollen Casket



# Archetype Pine



# Archetype Silver Beech

Solid Beech, Return To Sender, \$4,400.00 (1 – 3 day wait)



#### Fernwood



## Wayfarer Pohutakawa



# Wayfarer

Plywood with Leather Straps, Return To Sender, \$2,950.00 (1-3 day wait)



## Artisan Plain



#### Artisan Silver Fern



# Solid Mahogany Panelled



## Solid Rimu Panelled



#### White & Gold Steel Couch Casket





## White Woollen Casket



Painted White Raised Lid