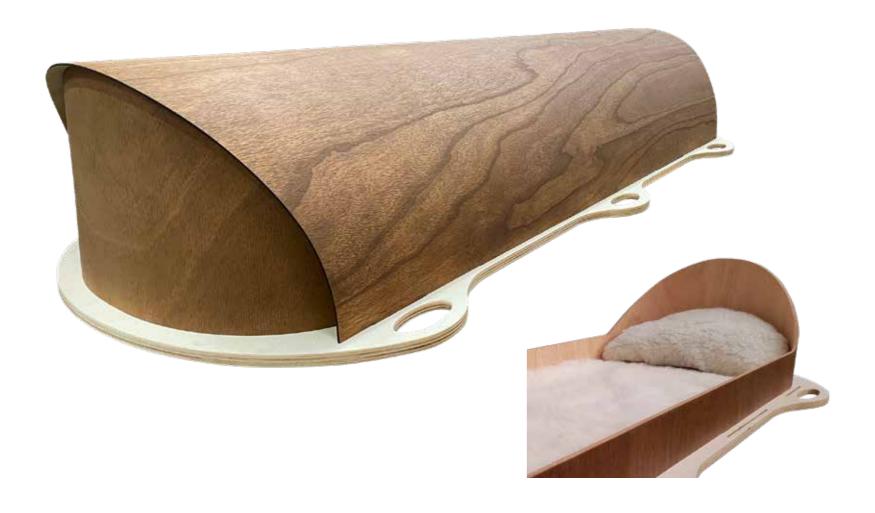

# Flat Lid Solid Pine, Teak



# Flat Lid Solid Pine, Mahogany



# Raised Lid Solid Pine, Teak



# Raised Lid Solid Pine, Mahogany



#### Painted White Raised Lid



#### Painted White Flat Lid



## Vinyl Wrap Flat Lid



#### Willow





# The Raglan



## White Woollen Casket



#### Grey Woollen Casket



# Archetype Pine



# Archetype Silver Beech

Solid Beech, Return To Sender, \$4,400.00 (1 – 3 day wait)



#### Fernwood



## Wayfarer Pohutakawa



# Wayfarer

Plywood with Leather Straps, Return To Sender, \$2,950.00 (1-3 day wait)



## Artisan Plain



#### Artisan Silver Fern



# Solid Mahogany Panelled



## Solid Rimu Panelled



#### White & Gold Steel Couch Casket





## White Woollen Casket



Painted White Raised Lid