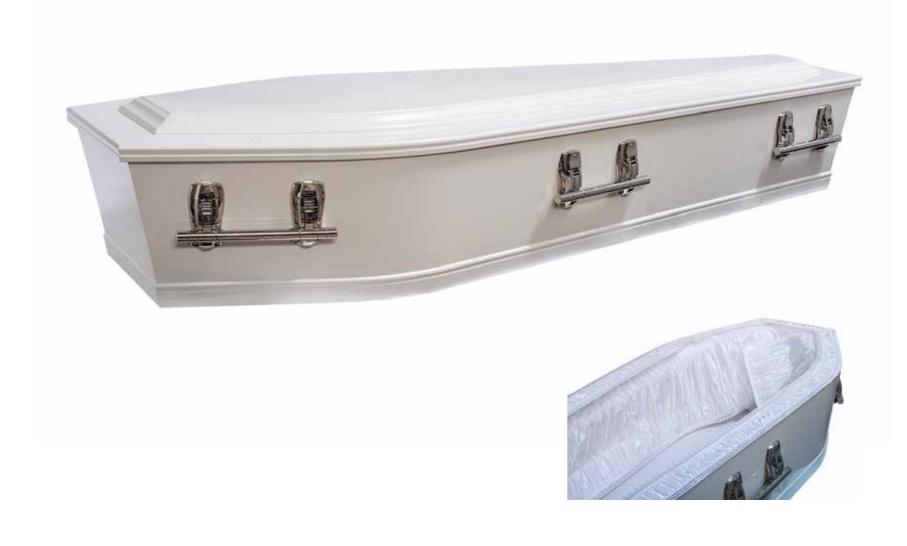

## Flat Lid Solid Pine, Teak



# Flat Lid Solid Pine, Mahogany



## Raised Lid Solid Pine, Teak



## Raised Lid Solid Pine, Mahogany





# Mahogany Raised Lid



### Painted White Flat Lid



### Painted White Raised Lid



## Vinyl Wrap Flat Lid





# The Raglan



### Willow



### Grey Woollen Casket



### White Woollen Casket



## Archetype Silver Beech

Solid Beech, Return To Sender, \$4,400.00 (1 – 3 day wait)



# Archetype Pine



## Wayfarer Pohutakawa



#### Fernwood



## Artisan Plain



## Wayfarer

Plywood with Leather Straps, Return To Sender, \$2,950.00 (1-3 day wait)



#### Artisan Silver Fern



## Solid Rimu Panelled



# Solid Mahogany Panelled



### White & Gold Steel Couch Casket





Painted White Raised Lid



## White Woollen Casket