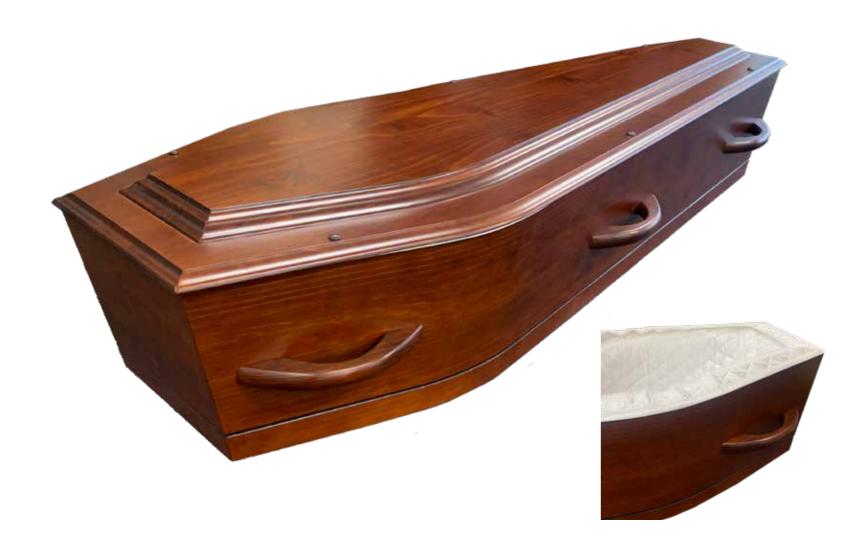

## Flat Lid Solid Pine, Teak



# Flat Lid Solid Pine, Mahogany



## Raised Lid Solid Pine, Teak



## Raised Lid Solid Pine, Mahogany





# Mahogany Raised Lid



### Painted White Flat Lid



### Painted White Raised Lid



## Vinyl Wrap Flat Lid





# The Raglan



### Willow



### Grey Woollen Casket



### White Woollen Casket



## Archetype Silver Beech

Solid Beech, Return To Sender, \$4,400.00 (1 – 3 day wait)



# Archetype Pine



## Wayfarer Pohutakawa



#### Fernwood



## Artisan Plain



## Wayfarer

Plywood with Leather Straps, Return To Sender, \$2,950.00 (1-3 day wait)



#### Artisan Silver Fern



## Solid Rimu Panelled



# Solid Mahogany Panelled



### White & Gold Steel Couch Casket





Painted White Raised Lid



## White Woollen Casket