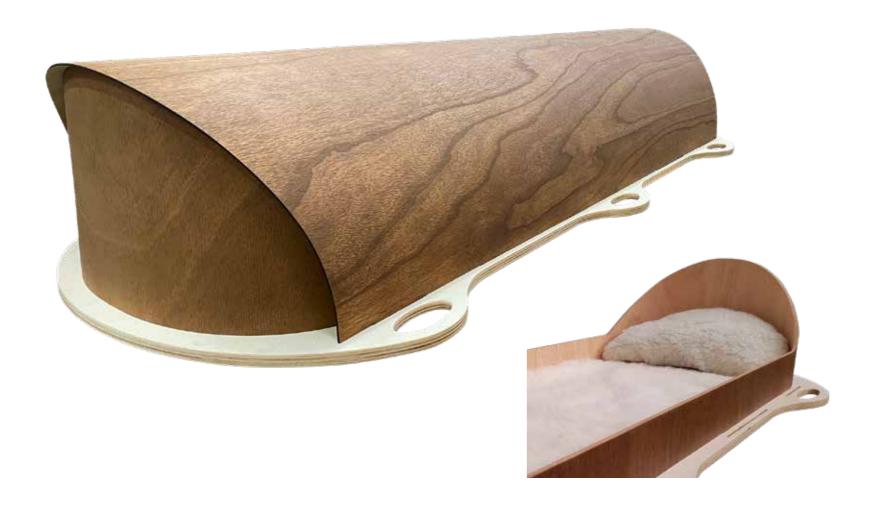

## Flat Lid Solid Pine, Teak



# Flat Lid Solid Pine, Mahogany



## Raised Lid Solid Pine, Teak



## Raised Lid Solid Pine, Mahogany





# Mahogany Raised Lid



### Painted White Flat Lid



### Painted White Raised Lid



## Vinyl Wrap Flat Lid





# The Raglan



### Willow



### Grey Woollen Casket



### White Woollen Casket



## Archetype Silver Beech

Solid Beech, Return To Sender, \$4,400.00 (1 – 3 day wait)



# Archetype Pine



## Wayfarer Pohutakawa



#### Fernwood



## Artisan Plain



## Wayfarer

Plywood with Leather Straps, Return To Sender, \$2,950.00 (1-3 day wait)



#### Artisan Silver Fern



## Solid Rimu Panelled



# Solid Mahogany Panelled



### White & Gold Steel Couch Casket





Painted White Raised Lid



## White Woollen Casket