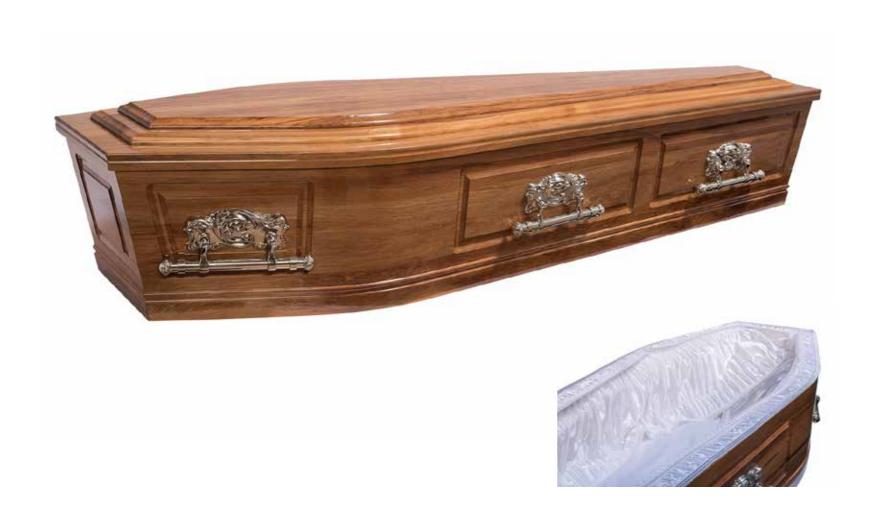

## Flat Lid Solid Pine, Teak



# Flat Lid Solid Pine, Mahogany



## Raised Lid Solid Pine, Teak



## Raised Lid Solid Pine, Mahogany





# Mahogany Raised Lid



### Painted White Flat Lid



### Painted White Raised Lid



## Vinyl Wrap Flat Lid





# The Raglan



### Willow



### Grey Woollen Casket



### White Woollen Casket



## Archetype Silver Beech

Solid Beech, Return To Sender, \$4,400.00 (1 – 3 day wait)



# Archetype Pine



## Wayfarer Pohutakawa



#### Fernwood



## Artisan Plain



## Wayfarer

Plywood with Leather Straps, Return To Sender, \$2,950.00 (1-3 day wait)



#### Artisan Silver Fern



## Solid Rimu Panelled



# Solid Mahogany Panelled



### White & Gold Steel Couch Casket





Painted White Raised Lid



## White Woollen Casket