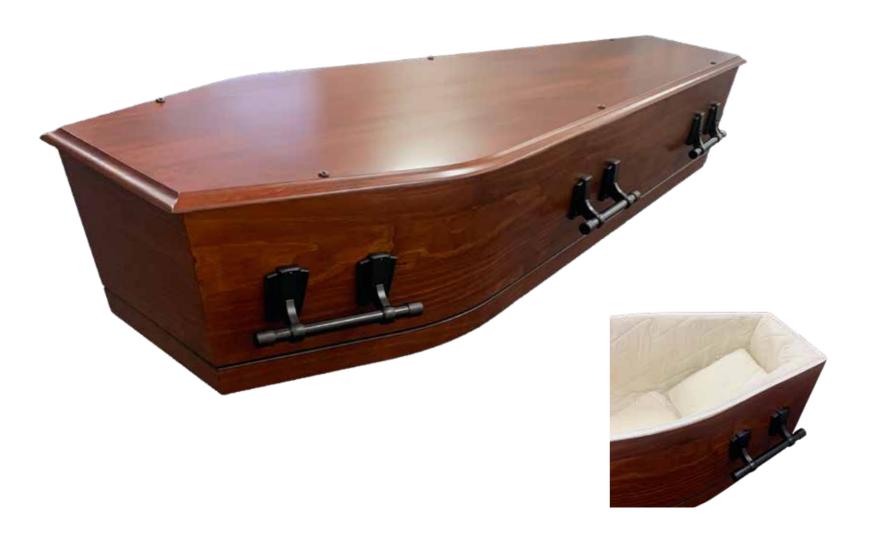

## Flat Lid Solid Pine, Teak



# Flat Lid Solid Pine, Mahogany



## Raised Lid Solid Pine, Teak



## Raised Lid Solid Pine, Mahogany





# Mahogany Raised Lid



### Painted White Flat Lid



### Painted White Raised Lid



## Vinyl Wrap Flat Lid





# The Raglan



### Willow



### Grey Woollen Casket



### White Woollen Casket



## Archetype Silver Beech

Solid Beech, Return To Sender, \$4,400.00 (1 – 3 day wait)



# Archetype Pine



## Wayfarer Pohutakawa



#### Fernwood



## Artisan Plain



## Wayfarer

Plywood with Leather Straps, Return To Sender, \$2,950.00 (1-3 day wait)



#### Artisan Silver Fern



## Solid Rimu Panelled



# Solid Mahogany Panelled



### White & Gold Steel Couch Casket





Painted White Raised Lid



## White Woollen Casket