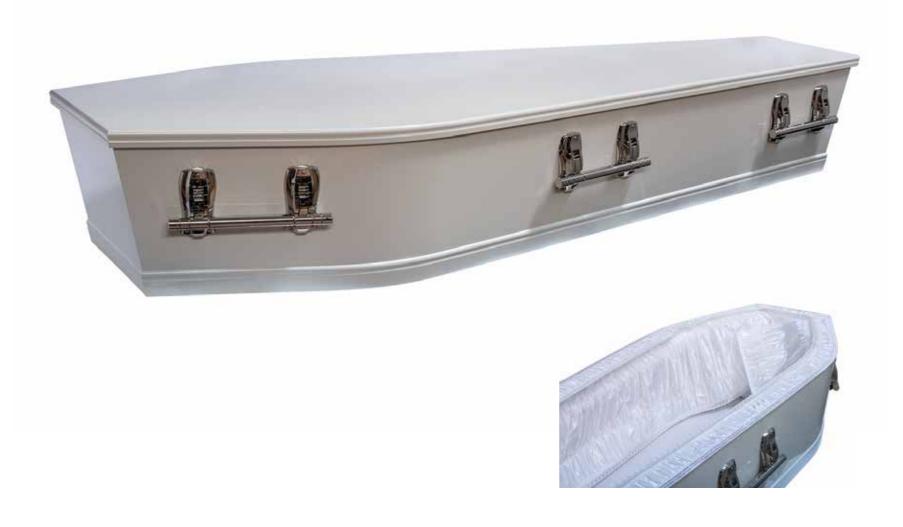

## Flat Lid Solid Pine, Teak



# Flat Lid Solid Pine, Mahogany



## Raised Lid Solid Pine, Teak



## Raised Lid Solid Pine, Mahogany





# Mahogany Raised Lid



### Painted White Flat Lid



### Painted White Raised Lid



## Vinyl Wrap Flat Lid





# The Raglan



### Willow



### Grey Woollen Casket



### White Woollen Casket



## Archetype Silver Beech

Solid Beech, Return To Sender, \$4,400.00 (1 – 3 day wait)



# Archetype Pine



## Wayfarer Pohutakawa



#### Fernwood



## Artisan Plain



## Wayfarer

Plywood with Leather Straps, Return To Sender, \$2,950.00 (1-3 day wait)



#### Artisan Silver Fern



## Solid Rimu Panelled



# Solid Mahogany Panelled



### White & Gold Steel Couch Casket





Painted White Raised Lid



## White Woollen Casket