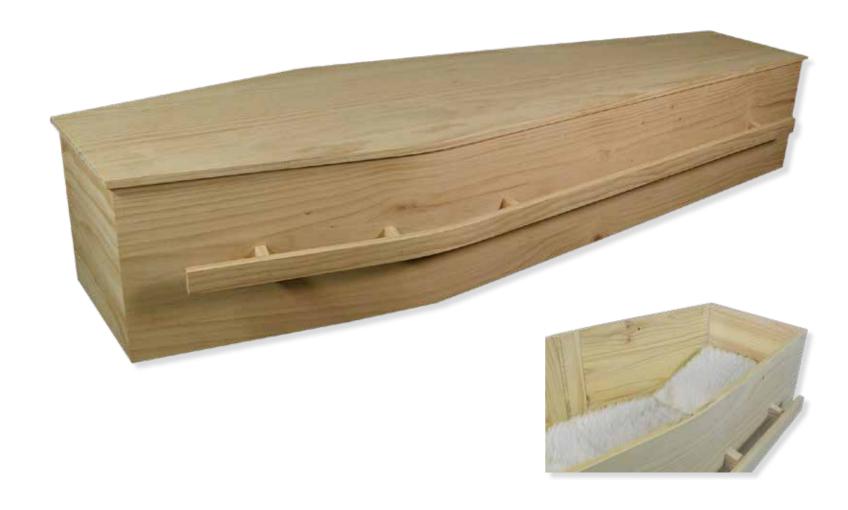

## Flat Lid Solid Pine, Teak



# Flat Lid Solid Pine, Mahogany



## Raised Lid Solid Pine, Teak



## Raised Lid Solid Pine, Mahogany





# Mahogany Raised Lid



### Painted White Flat Lid



### Painted White Raised Lid



## Vinyl Wrap Flat Lid





# The Raglan



### Willow



### Grey Woollen Casket



### White Woollen Casket



## Archetype Silver Beech

Solid Beech, Return To Sender, \$4,400.00 (1 – 3 day wait)



# Archetype Pine



## Wayfarer Pohutakawa



#### Fernwood



## Artisan Plain



## Wayfarer

Plywood with Leather Straps, Return To Sender, \$2,950.00 (1-3 day wait)



#### Artisan Silver Fern



## Solid Rimu Panelled



# Solid Mahogany Panelled



### White & Gold Steel Couch Casket





Painted White Raised Lid



## White Woollen Casket