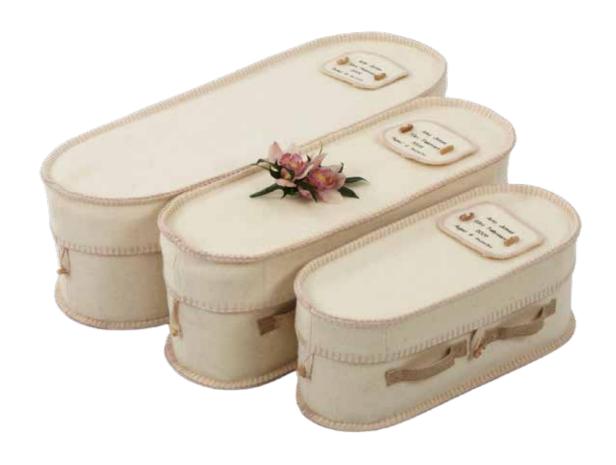

## Flat Lid Solid Pine, Teak



# Flat Lid Solid Pine, Mahogany



## Raised Lid Solid Pine, Teak



## Raised Lid Solid Pine, Mahogany





# Mahogany Raised Lid



### Painted White Flat Lid



### Painted White Raised Lid



## Vinyl Wrap Flat Lid





# The Raglan



### Willow



### Grey Woollen Casket



### White Woollen Casket



## Archetype Silver Beech

Solid Beech, Return To Sender, \$4,400.00 (1 – 3 day wait)



# Archetype Pine



## Wayfarer Pohutakawa



#### Fernwood



## Artisan Plain



## Wayfarer

Plywood with Leather Straps, Return To Sender, \$2,950.00 (1-3 day wait)



#### Artisan Silver Fern



## Solid Rimu Panelled



# Solid Mahogany Panelled



### White & Gold Steel Couch Casket





Painted White Raised Lid



## White Woollen Casket