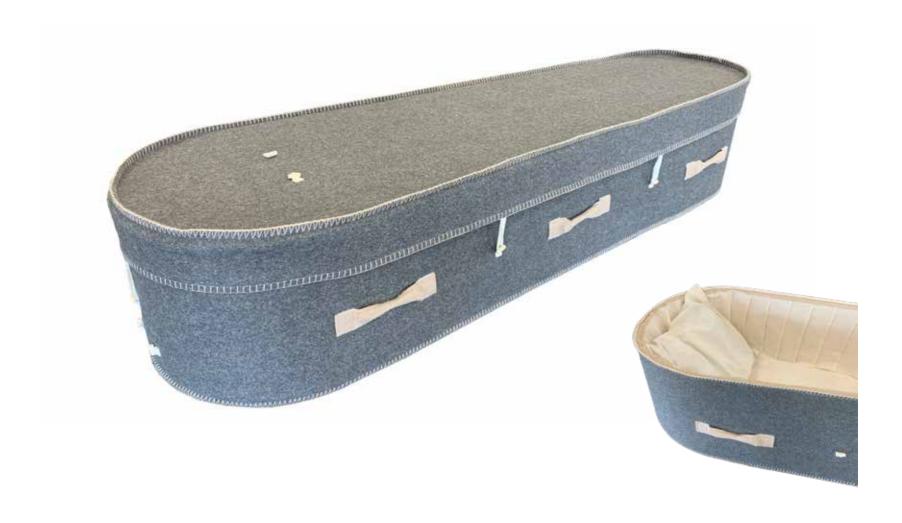

## Flat Lid Solid Pine, Teak



# Flat Lid Solid Pine, Mahogany



## Raised Lid Solid Pine, Teak



## Raised Lid Solid Pine, Mahogany





# Mahogany Raised Lid



### Painted White Flat Lid



### Painted White Raised Lid



## Vinyl Wrap Flat Lid





# The Raglan



### Willow



### Grey Woollen Casket



### White Woollen Casket



## Archetype Silver Beech

Solid Beech, Return To Sender, \$4,400.00 (1 – 3 day wait)



# Archetype Pine



## Wayfarer Pohutakawa



#### Fernwood



## Artisan Plain



## Wayfarer

Plywood with Leather Straps, Return To Sender, \$2,950.00 (1-3 day wait)



#### Artisan Silver Fern



## Solid Rimu Panelled



# Solid Mahogany Panelled



### White & Gold Steel Couch Casket





Painted White Raised Lid



## White Woollen Casket