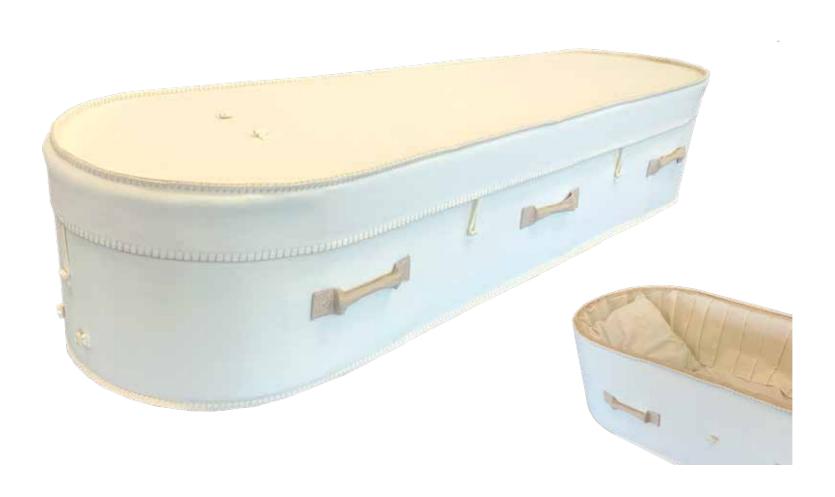

## Flat Lid Solid Pine, Teak



# Flat Lid Solid Pine, Mahogany



## Raised Lid Solid Pine, Teak



## Raised Lid Solid Pine, Mahogany





# Mahogany Raised Lid



### Painted White Flat Lid



### Painted White Raised Lid



## Vinyl Wrap Flat Lid





# The Raglan



### Willow



### Grey Woollen Casket



### White Woollen Casket



## Archetype Silver Beech

Solid Beech, Return To Sender, \$4,400.00 (1 – 3 day wait)



# Archetype Pine



## Wayfarer Pohutakawa



#### Fernwood



## Artisan Plain



## Wayfarer

Plywood with Leather Straps, Return To Sender, \$2,950.00 (1-3 day wait)



#### Artisan Silver Fern



## Solid Rimu Panelled



# Solid Mahogany Panelled



### White & Gold Steel Couch Casket





Painted White Raised Lid



## White Woollen Casket