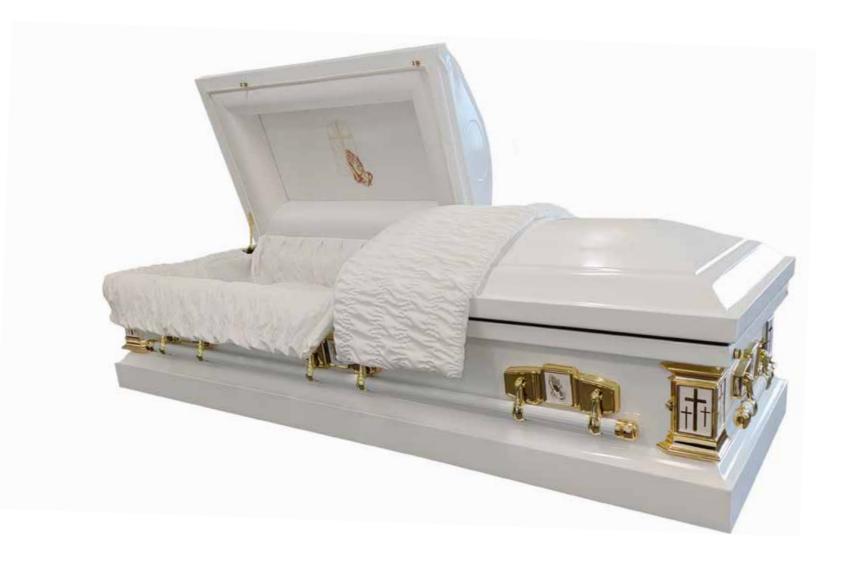

### Painted White Raised Lid

### White & Gold Steel Couch Casket

Painted White Raised Lid