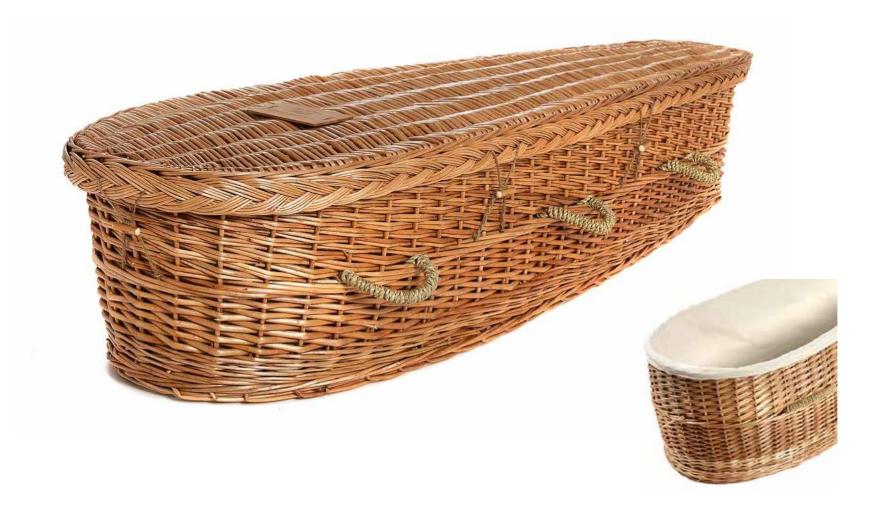

## Flat Lid Solid Pine, Teak



# Flat Lid Solid Pine, Mahogany



## Raised Lid Solid Pine, Teak



## Raised Lid Solid Pine, Mahogany





# Mahogany Raised Lid



### Painted White Flat Lid



### Painted White Raised Lid



## Vinyl Wrap Flat Lid





# The Raglan



### Willow



### Grey Woollen Casket



### White Woollen Casket



## Archetype Silver Beech

Solid Beech, Return To Sender, \$4,400.00 (1 – 3 day wait)



# Archetype Pine



## Wayfarer Pohutakawa



#### Fernwood



## Artisan Plain



## Wayfarer

Plywood with Leather Straps, Return To Sender, \$2,950.00 (1-3 day wait)



#### Artisan Silver Fern



## Solid Rimu Panelled



# Solid Mahogany Panelled



### White & Gold Steel Couch Casket





Painted White Raised Lid



## White Woollen Casket