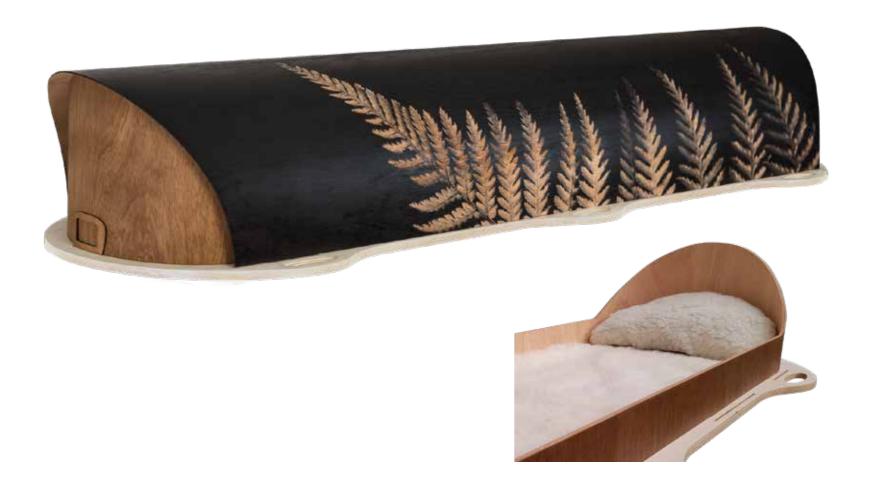

## Flat Lid Solid Pine, Teak



# Flat Lid Solid Pine, Mahogany



## Raised Lid Solid Pine, Teak



## Raised Lid Solid Pine, Mahogany





# Mahogany Raised Lid



### Painted White Flat Lid



### Painted White Raised Lid



## Vinyl Wrap Flat Lid





# The Raglan



### Willow



### Grey Woollen Casket



### White Woollen Casket



## Archetype Silver Beech

Solid Beech, Return To Sender, \$4,400.00 (1 – 3 day wait)



# Archetype Pine



## Wayfarer Pohutakawa



#### Fernwood



## Artisan Plain



## Wayfarer

Plywood with Leather Straps, Return To Sender, \$2,950.00 (1-3 day wait)



#### Artisan Silver Fern



## Solid Rimu Panelled



# Solid Mahogany Panelled



### White & Gold Steel Couch Casket





Painted White Raised Lid



## White Woollen Casket