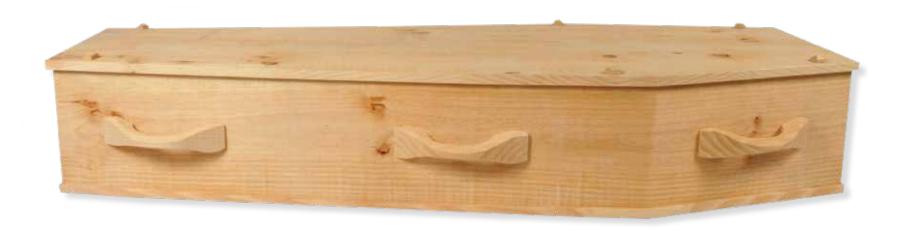

## Flat Lid Solid Pine, Teak



# Flat Lid Solid Pine, Mahogany



## Raised Lid Solid Pine, Teak



## Raised Lid Solid Pine, Mahogany





# Mahogany Raised Lid



### Painted White Flat Lid



### Painted White Raised Lid



## Vinyl Wrap Flat Lid





# The Raglan



### Willow



### Grey Woollen Casket



### White Woollen Casket



## Archetype Silver Beech

Solid Beech, Return To Sender, \$4,400.00 (1 – 3 day wait)



# Archetype Pine



## Wayfarer Pohutakawa



#### Fernwood



## Artisan Plain



## Wayfarer

Plywood with Leather Straps, Return To Sender, \$2,950.00 (1-3 day wait)



#### Artisan Silver Fern



## Solid Rimu Panelled



# Solid Mahogany Panelled



### White & Gold Steel Couch Casket





Painted White Raised Lid



## White Woollen Casket