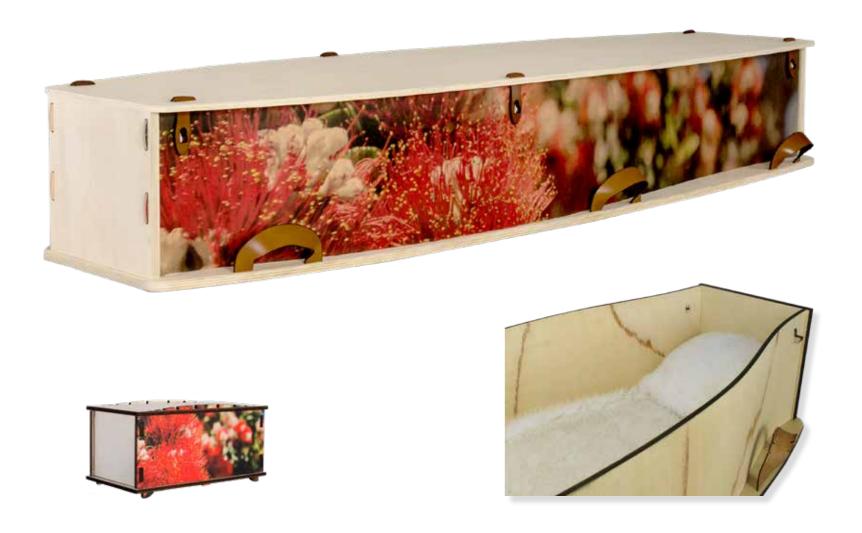

## Flat Lid Solid Pine, Teak



# Flat Lid Solid Pine, Mahogany



## Raised Lid Solid Pine, Teak



## Raised Lid Solid Pine, Mahogany





# Mahogany Raised Lid



### Painted White Flat Lid



### Painted White Raised Lid



## Vinyl Wrap Flat Lid





# The Raglan



### Willow



### Grey Woollen Casket



### White Woollen Casket



## Archetype Silver Beech

Solid Beech, Return To Sender, \$4,400.00 (1 – 3 day wait)



# Archetype Pine



## Wayfarer Pohutakawa



#### Fernwood



## Artisan Plain



## Wayfarer

Plywood with Leather Straps, Return To Sender, \$2,950.00 (1-3 day wait)



#### Artisan Silver Fern



## Solid Rimu Panelled



# Solid Mahogany Panelled



### White & Gold Steel Couch Casket





Painted White Raised Lid



## White Woollen Casket