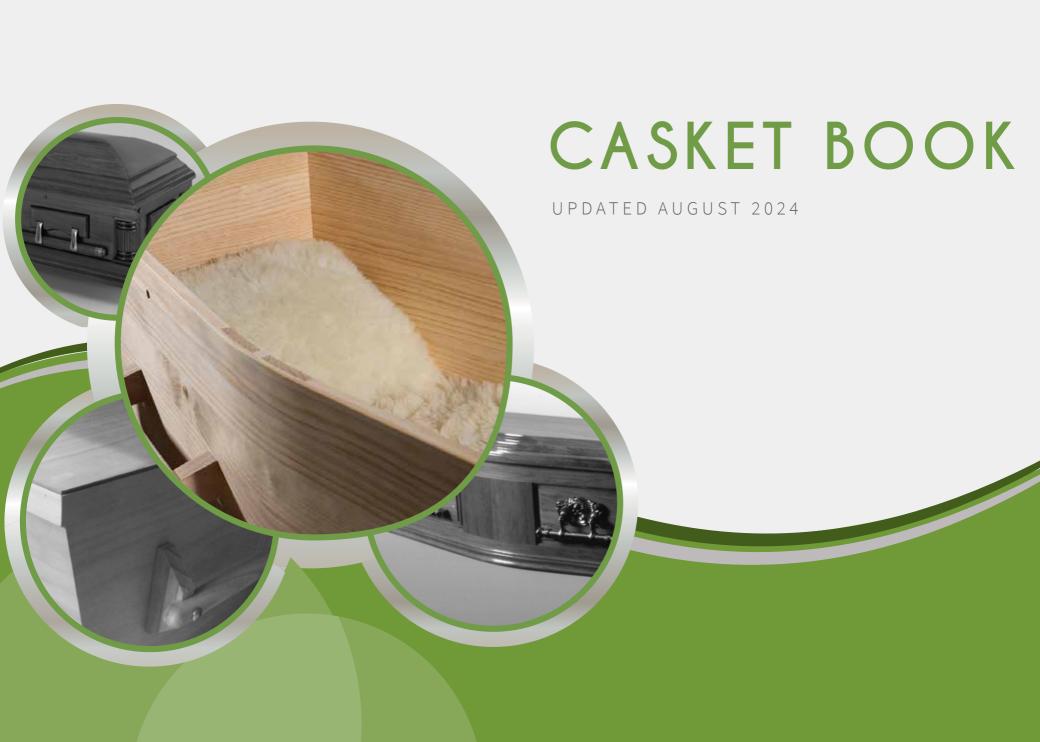

## Flat Lid Solid Pine, Teak



# Flat Lid Solid Pine, Mahogany



## Raised Lid Solid Pine, Teak



## Raised Lid Solid Pine, Mahogany





# Mahogany Raised Lid



### Painted White Flat Lid



### Painted White Raised Lid



## Vinyl Wrap Flat Lid





# The Raglan



### Willow



### Grey Woollen Casket



### White Woollen Casket



## Archetype Silver Beech

Solid Beech, Return To Sender, \$4,400.00 (1 – 3 day wait)



# Archetype Pine



## Wayfarer Pohutakawa



#### Fernwood



## Artisan Plain



## Wayfarer

Plywood with Leather Straps, Return To Sender, \$2,950.00 (1-3 day wait)



#### Artisan Silver Fern



## Solid Rimu Panelled



# Solid Mahogany Panelled



### White & Gold Steel Couch Casket





Painted White Raised Lid



## White Woollen Casket