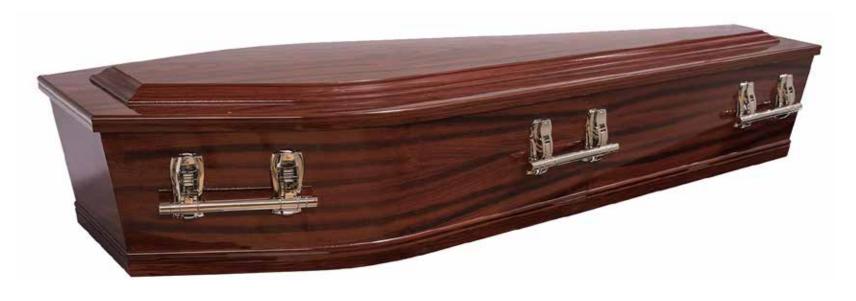

## Flat Lid Solid Pine, Teak



# Flat Lid Solid Pine, Mahogany



## Raised Lid Solid Pine, Teak



## Raised Lid Solid Pine, Mahogany





# Mahogany Raised Lid



### Painted White Flat Lid



### Painted White Raised Lid



## Vinyl Wrap Flat Lid





# The Raglan



### Willow



### Grey Woollen Casket



### White Woollen Casket



## Archetype Silver Beech

Solid Beech, Return To Sender, \$4,400.00 (1 – 3 day wait)



# Archetype Pine



## Wayfarer Pohutakawa



#### Fernwood



## Artisan Plain



## Wayfarer

Plywood with Leather Straps, Return To Sender, \$2,950.00 (1-3 day wait)



#### Artisan Silver Fern



## Solid Rimu Panelled



# Solid Mahogany Panelled



### White & Gold Steel Couch Casket





Painted White Raised Lid



## White Woollen Casket