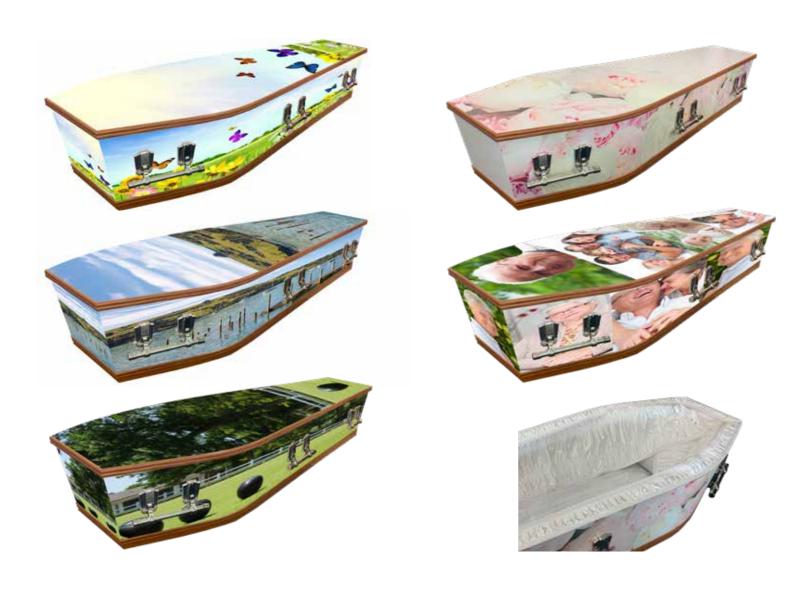

## Flat Lid Solid Pine, Teak



# Flat Lid Solid Pine, Mahogany



## Raised Lid Solid Pine, Teak



## Raised Lid Solid Pine, Mahogany





# Mahogany Raised Lid



### Painted White Flat Lid



### Painted White Raised Lid



## Vinyl Wrap Flat Lid





# The Raglan



### Willow



### Grey Woollen Casket



### White Woollen Casket



## Archetype Silver Beech

Solid Beech, Return To Sender, \$4,400.00 (1 – 3 day wait)



# Archetype Pine



## Wayfarer Pohutakawa



#### Fernwood



## Artisan Plain



## Wayfarer

Plywood with Leather Straps, Return To Sender, \$2,950.00 (1-3 day wait)



#### Artisan Silver Fern



## Solid Rimu Panelled



# Solid Mahogany Panelled



### White & Gold Steel Couch Casket





Painted White Raised Lid



## White Woollen Casket