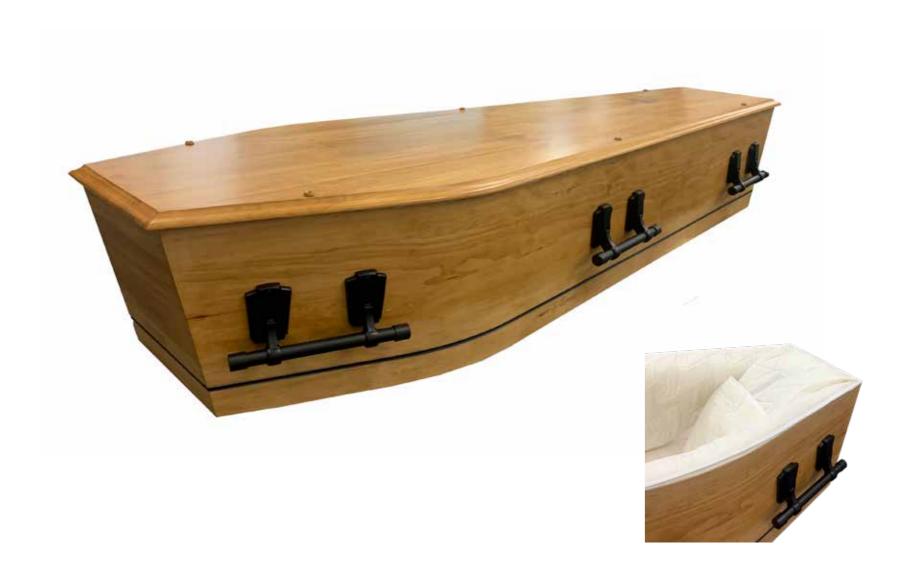

## Flat Lid Solid Pine, Teak



# Flat Lid Solid Pine, Mahogany



## Raised Lid Solid Pine, Teak



## Raised Lid Solid Pine, Mahogany





# Mahogany Raised Lid



### Painted White Flat Lid



### Painted White Raised Lid



## Vinyl Wrap Flat Lid





# The Raglan



### Willow



### Grey Woollen Casket



### White Woollen Casket



## Archetype Silver Beech

Solid Beech, Return To Sender, \$4,400.00 (1 – 3 day wait)



# Archetype Pine



## Wayfarer Pohutakawa



#### Fernwood



## Artisan Plain



## Wayfarer

Plywood with Leather Straps, Return To Sender, \$2,950.00 (1-3 day wait)



#### Artisan Silver Fern



## Solid Rimu Panelled



# Solid Mahogany Panelled



### White & Gold Steel Couch Casket





Painted White Raised Lid



## White Woollen Casket