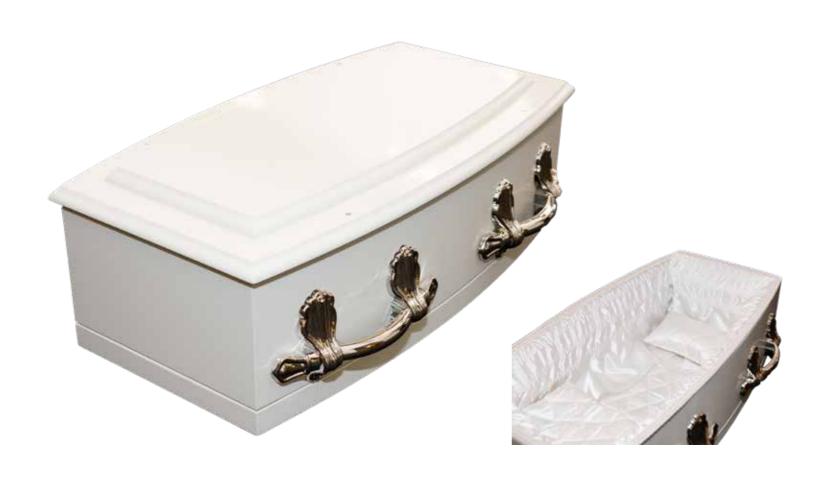

## Flat Lid Solid Pine, Teak



# Flat Lid Solid Pine, Mahogany



## Raised Lid Solid Pine, Teak



## Raised Lid Solid Pine, Mahogany





# Mahogany Raised Lid



### Painted White Flat Lid



### Painted White Raised Lid



## Vinyl Wrap Flat Lid





# The Raglan



### Willow



### Grey Woollen Casket



### White Woollen Casket



## Archetype Silver Beech

Solid Beech, Return To Sender, \$4,400.00 (1 – 3 day wait)



# Archetype Pine



## Wayfarer Pohutakawa



#### Fernwood



## Artisan Plain



## Wayfarer

Plywood with Leather Straps, Return To Sender, \$2,950.00 (1-3 day wait)



#### Artisan Silver Fern



## Solid Rimu Panelled



# Solid Mahogany Panelled



### White & Gold Steel Couch Casket





Painted White Raised Lid



## White Woollen Casket