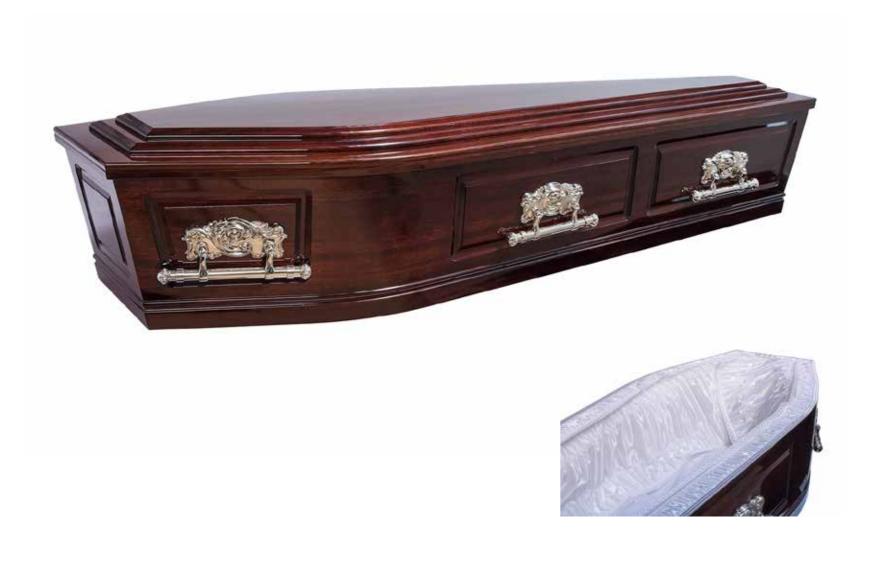

## Flat Lid Solid Pine, Teak



# Flat Lid Solid Pine, Mahogany



## Raised Lid Solid Pine, Teak



## Raised Lid Solid Pine, Mahogany





# Mahogany Raised Lid



### Painted White Flat Lid



### Painted White Raised Lid



## Vinyl Wrap Flat Lid





# The Raglan



### Willow



### Grey Woollen Casket



### White Woollen Casket



## Archetype Silver Beech

Solid Beech, Return To Sender, \$4,400.00 (1 – 3 day wait)



# Archetype Pine



## Wayfarer Pohutakawa



#### Fernwood



## Artisan Plain



## Wayfarer

Plywood with Leather Straps, Return To Sender, \$2,950.00 (1-3 day wait)



#### Artisan Silver Fern



## Solid Rimu Panelled



# Solid Mahogany Panelled



### White & Gold Steel Couch Casket





Painted White Raised Lid



## White Woollen Casket