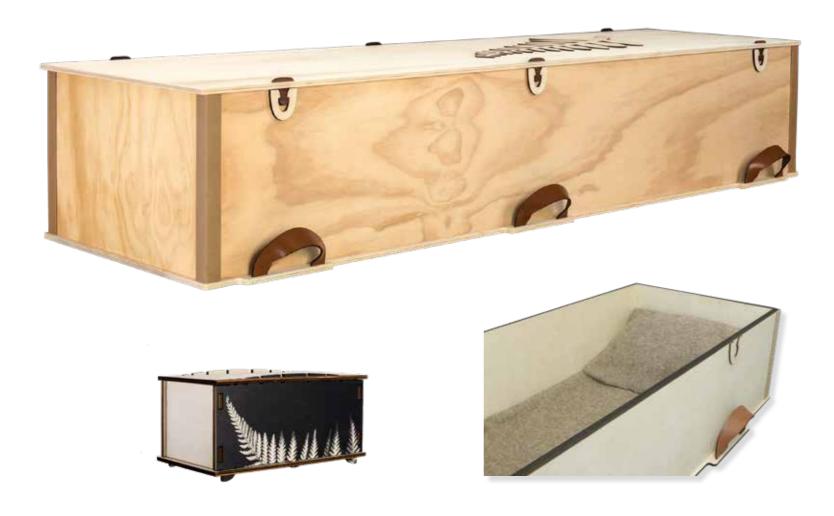

## Wayfarer

Plywood with Leather Straps, Return To Sender, \$2,950.00 (1-3 day wait)