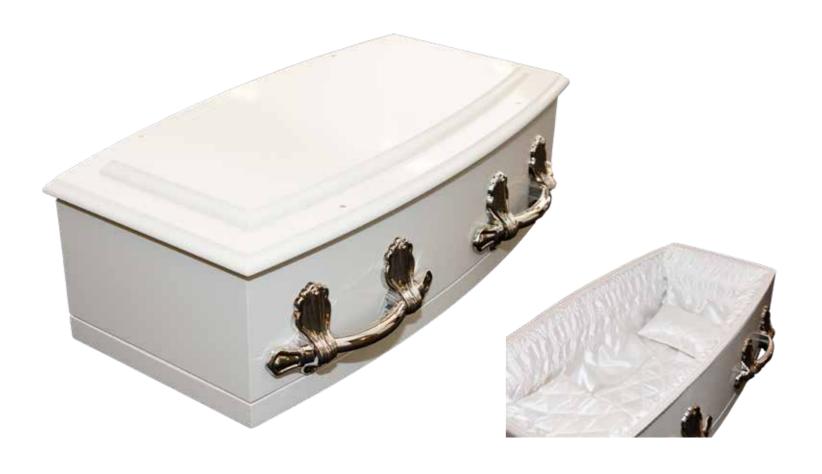

Pine, Mahogany



# Flat Lid Solid Pine, Amber



#### Raised Lid Solid Pine, Mahogany



#### Raised Lid Solid Pine, Teak



# Raised Lid Solid Pine, Amber



#### Painted White Flat Lid



#### Willow





# The Raglan



# White Woollen Casket



#### Grey Woollen Casket



# Archetype Pine



#### Archetype Silver Beech

Solid Beech, Return To Sender, \$4,555.00 (1-3 day wait)



#### Fernwood



#### Wayfarer Pohutakawa



# Wayfarer

Plywood with Leather Straps, Return To Sender, \$3,055.00 (1-3 day wait)



#### Artisan Plain

Plywood, Return To Sender, \$4,400.00 (1 – 3 day wait)



#### Artisan Silver Fern

Plywood with natural ink, Return To Sender, \$5,100.00  $(1-3 \ day \ wait)$ 



# Solid Mahogany Panelled



# Solid Rimu Panelled



#### White & Gold Steel Couch Casket







# White Woollen Casket