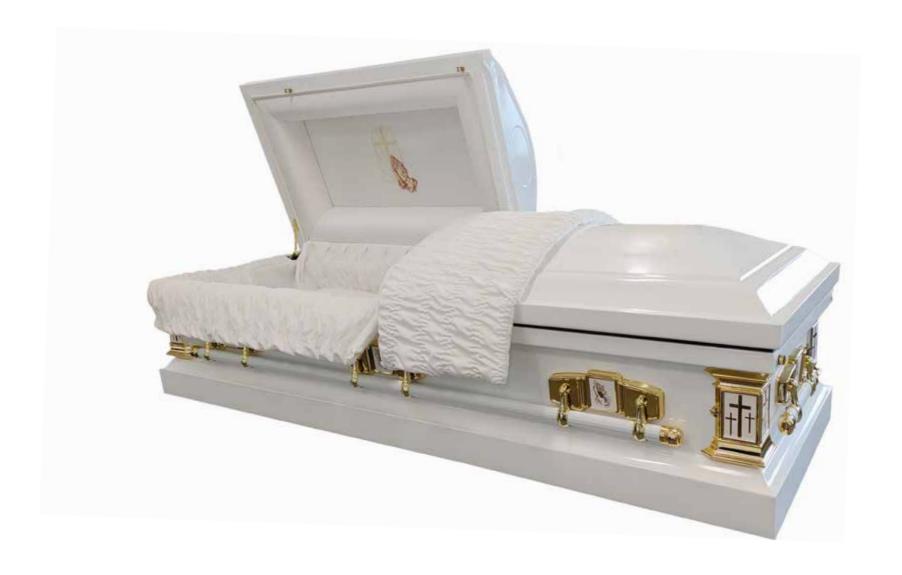

# Flat Lid Solid Pine, Mahogany



# Flat Lid Solid Pine, Amber



#### Raised Lid Solid Pine, Mahogany



#### Raised Lid Solid Pine, Teak



# Raised Lid Solid Pine, Amber



#### Painted White Flat Lid



#### Willow





# The Raglan



# White Woollen Casket



#### Grey Woollen Casket



# Archetype Pine



#### Archetype Silver Beech

Solid Beech, Return To Sender, \$4,555.00 (1-3 day wait)



#### Fernwood



#### Wayfarer Pohutakawa



# Wayfarer

Plywood with Leather Straps, Return To Sender, \$3,055.00 (1-3 day wait)



#### Artisan Plain

Plywood, Return To Sender, \$4,400.00 (1 – 3 day wait)



#### Artisan Silver Fern

Plywood with natural ink, Return To Sender, \$5,100.00  $(1-3 \ day \ wait)$ 



# Solid Mahogany Panelled



# Solid Rimu Panelled



#### White & Gold Steel Couch Casket







# White Woollen Casket