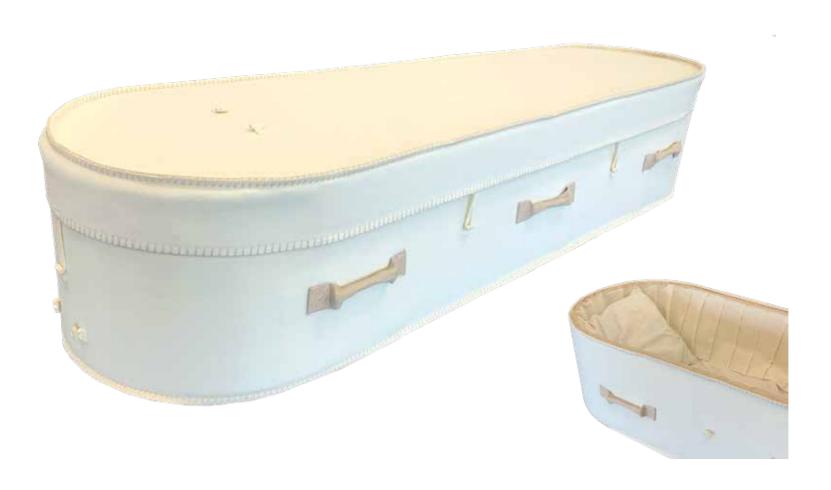

# Flat Lid Solid Pine, Mahogany



# Flat Lid Solid Pine, Amber



#### Raised Lid Solid Pine, Mahogany



#### Raised Lid Solid Pine, Teak



# Raised Lid Solid Pine, Amber



#### Painted White Flat Lid



#### Willow





# The Raglan



# White Woollen Casket



#### Grey Woollen Casket



# Archetype Pine



#### Archetype Silver Beech

Solid Beech, Return To Sender, \$4,555.00 (1-3 day wait)



#### Fernwood



#### Wayfarer Pohutakawa



# Wayfarer

Plywood with Leather Straps, Return To Sender, \$3,055.00 (1-3 day wait)



#### Artisan Plain

Plywood, Return To Sender, \$4,400.00 (1 – 3 day wait)



#### Artisan Silver Fern

Plywood with natural ink, Return To Sender, \$5,100.00  $(1-3 \ day \ wait)$ 



# Solid Mahogany Panelled



# Solid Rimu Panelled



#### White & Gold Steel Couch Casket







# White Woollen Casket