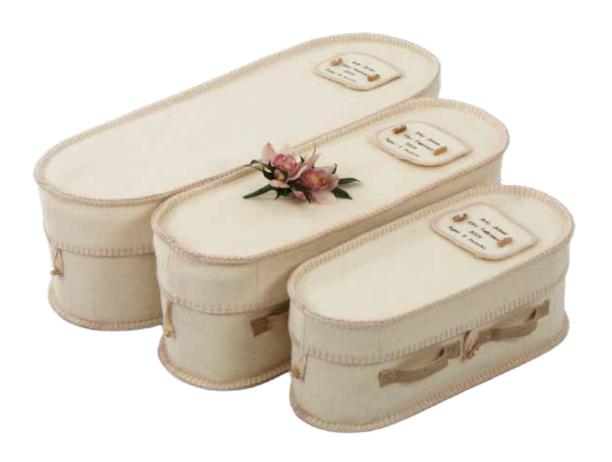

ine, Mahogany



# Flat Lid Solid Pine, Amber



#### Raised Lid Solid Pine, Mahogany



#### Raised Lid Solid Pine, Teak



# Raised Lid Solid Pine, Amber



#### Painted White Flat Lid



#### Willow





# The Raglan



# White Woollen Casket



#### Grey Woollen Casket



# Archetype Pine



#### Archetype Silver Beech

Solid Beech, Return To Sender, \$4,555.00 (1-3 day wait)



#### Fernwood



#### Wayfarer Pohutakawa



# Wayfarer

Plywood with Leather Straps, Return To Sender, \$3,055.00 (1-3 day wait)



#### Artisan Plain

Plywood, Return To Sender, \$4,400.00 (1 – 3 day wait)



#### Artisan Silver Fern

Plywood with natural ink, Return To Sender, \$5,100.00  $(1-3 \ day \ wait)$ 



# Solid Mahogany Panelled



# Solid Rimu Panelled



#### White & Gold Steel Couch Casket







# White Woollen Casket