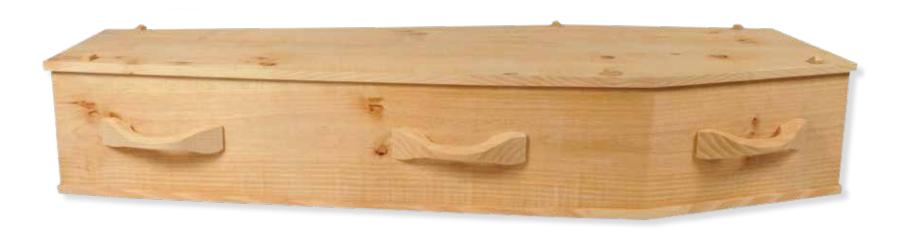

# Flat Lid Solid Pine, Mahogany



# Flat Lid Solid Pine, Amber



#### Raised Lid Solid Pine, Mahogany



#### Raised Lid Solid Pine, Teak



# Raised Lid Solid Pine, Amber



#### Painted White Flat Lid



#### Willow





# The Raglan



# White Woollen Casket



#### Grey Woollen Casket



# Archetype Pine



#### Archetype Silver Beech

Solid Beech, Return To Sender, \$4,555.00 (1-3 day wait)



#### Fernwood



#### Wayfarer Pohutakawa



# Wayfarer

Plywood with Leather Straps, Return To Sender, \$3,055.00 (1-3 day wait)



#### Artisan Plain

Plywood, Return To Sender, \$4,400.00 (1 – 3 day wait)



#### Artisan Silver Fern

Plywood with natural ink, Return To Sender, \$5,100.00  $(1-3 \ day \ wait)$ 



# Solid Mahogany Panelled



# Solid Rimu Panelled



#### White & Gold Steel Couch Casket







# White Woollen Casket