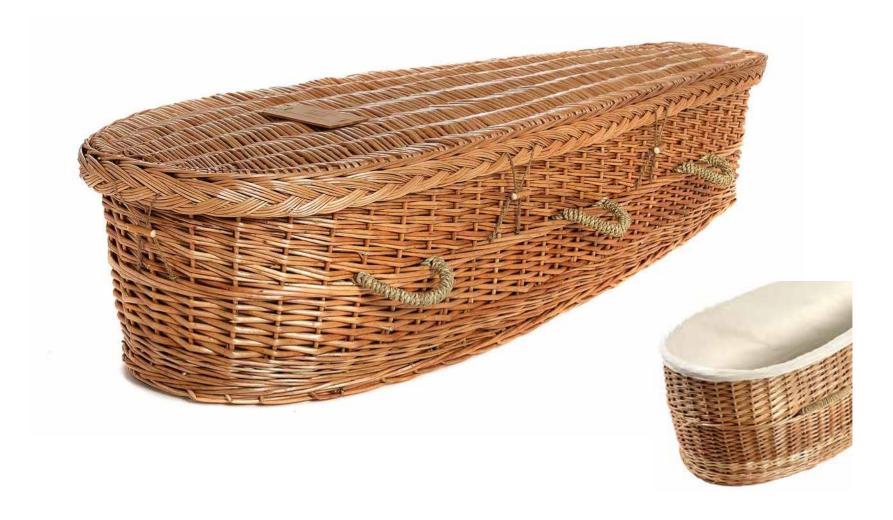

# Flat Lid Solid Pine, Mahogany



# Flat Lid Solid Pine, Amber



#### Raised Lid Solid Pine, Mahogany



#### Raised Lid Solid Pine, Teak



# Raised Lid Solid Pine, Amber



#### Painted White Flat Lid



#### Willow





# The Raglan



# White Woollen Casket



#### Grey Woollen Casket



# Archetype Pine



#### Archetype Silver Beech

Solid Beech, Return To Sender, \$4,555.00 (1-3 day wait)



#### Fernwood



#### Wayfarer Pohutakawa



# Wayfarer

Plywood with Leather Straps, Return To Sender, \$3,055.00 (1-3 day wait)



#### Artisan Plain

Plywood, Return To Sender, \$4,400.00 (1 – 3 day wait)



#### Artisan Silver Fern

Plywood with natural ink, Return To Sender, \$5,100.00  $(1-3 \ day \ wait)$ 



# Solid Mahogany Panelled



# Solid Rimu Panelled



#### White & Gold Steel Couch Casket







# White Woollen Casket