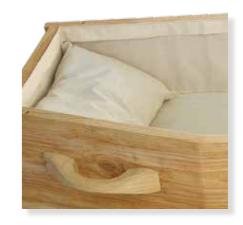

#### Archetype Silver Beech

Solid Beech, Return To Sender, \$4,555.00 (1-3 day wait)