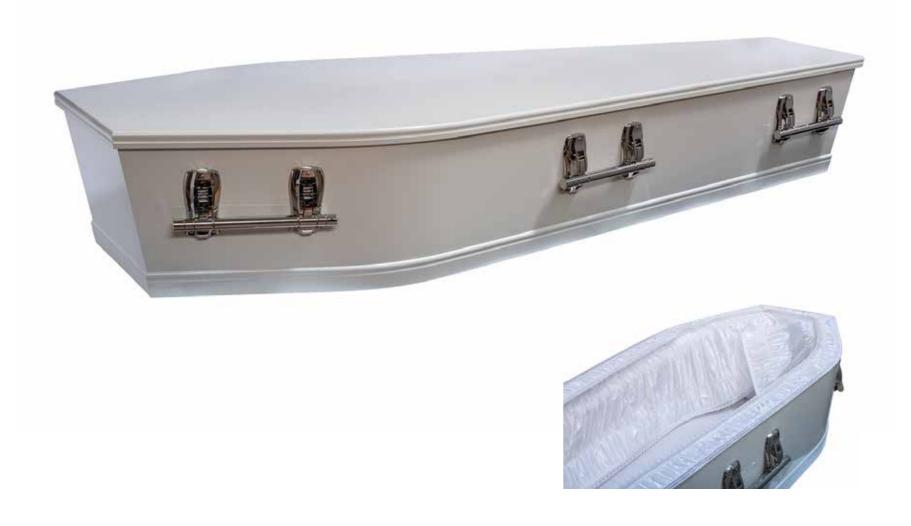

# Flat Lid Solid Pine, Mahogany



# Flat Lid Solid Pine, Amber



#### Raised Lid Solid Pine, Mahogany



#### Raised Lid Solid Pine, Teak



# Raised Lid Solid Pine, Amber



#### Painted White Flat Lid



#### Willow





# The Raglan



# White Woollen Casket



#### Grey Woollen Casket



# Archetype Pine



#### Archetype Silver Beech

Solid Beech, Return To Sender, \$4,555.00 (1-3 day wait)



#### Fernwood



#### Wayfarer Pohutakawa



# Wayfarer

Plywood with Leather Straps, Return To Sender, \$3,055.00 (1-3 day wait)



#### Artisan Plain

Plywood, Return To Sender, \$4,400.00 (1 – 3 day wait)



#### Artisan Silver Fern

Plywood with natural ink, Return To Sender, \$5,100.00  $(1-3 \ day \ wait)$ 



# Solid Mahogany Panelled



# Solid Rimu Panelled



#### White & Gold Steel Couch Casket







# White Woollen Casket