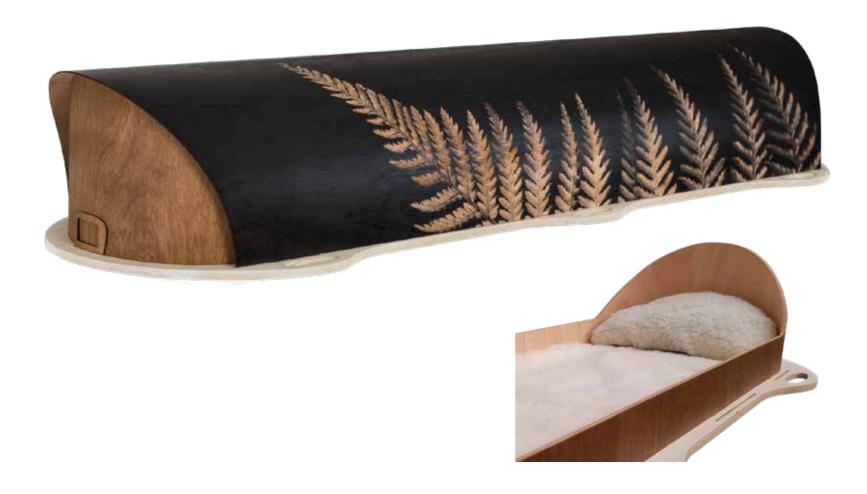

# Flat Lid Solid Pine, Mahogany



# Flat Lid Solid Pine, Amber



#### Raised Lid Solid Pine, Mahogany



#### Raised Lid Solid Pine, Teak



# Raised Lid Solid Pine, Amber



#### Painted White Flat Lid



#### Willow





# The Raglan



# White Woollen Casket



#### Grey Woollen Casket



# Archetype Pine



#### Archetype Silver Beech

Solid Beech, Return To Sender, \$4,555.00 (1-3 day wait)



#### Fernwood



#### Wayfarer Pohutakawa



# Wayfarer

Plywood with Leather Straps, Return To Sender, \$3,055.00 (1-3 day wait)



#### Artisan Plain

Plywood, Return To Sender, \$4,400.00 (1 – 3 day wait)



#### Artisan Silver Fern

Plywood with natural ink, Return To Sender, \$5,100.00  $(1-3 \ day \ wait)$ 



# Solid Mahogany Panelled



# Solid Rimu Panelled



#### White & Gold Steel Couch Casket







# White Woollen Casket