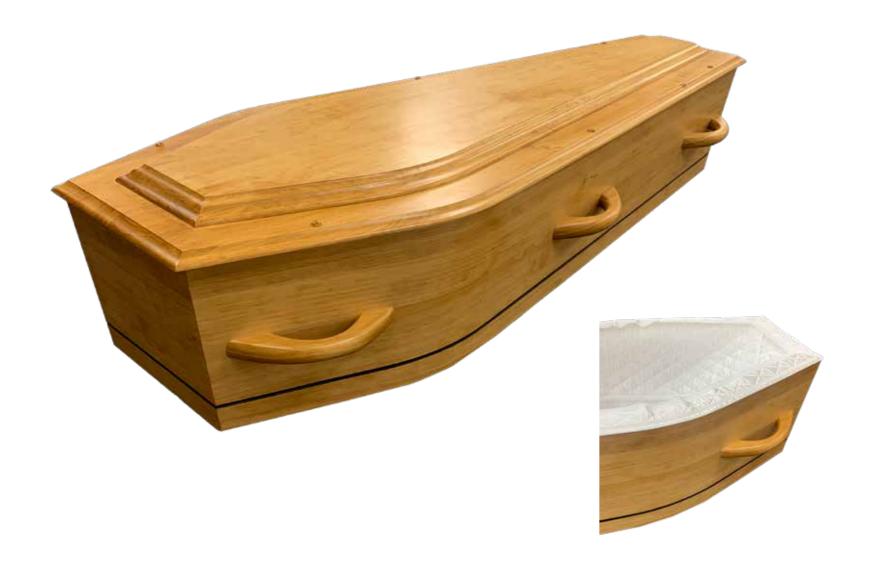

# Flat Lid Solid Pine, Mahogany



# Flat Lid Solid Pine, Amber



#### Raised Lid Solid Pine, Mahogany



#### Raised Lid Solid Pine, Teak



# Raised Lid Solid Pine, Amber



#### Painted White Flat Lid



#### Willow





# The Raglan



# White Woollen Casket



#### Grey Woollen Casket



# Archetype Pine



#### Archetype Silver Beech

Solid Beech, Return To Sender, \$4,555.00 (1-3 day wait)



#### Fernwood



#### Wayfarer Pohutakawa



# Wayfarer

Plywood with Leather Straps, Return To Sender, \$3,055.00 (1-3 day wait)



#### Artisan Plain

Plywood, Return To Sender, \$4,400.00 (1 – 3 day wait)



#### Artisan Silver Fern

Plywood with natural ink, Return To Sender, \$5,100.00  $(1-3 \ day \ wait)$ 



# Solid Mahogany Panelled



# Solid Rimu Panelled



#### White & Gold Steel Couch Casket







# White Woollen Casket