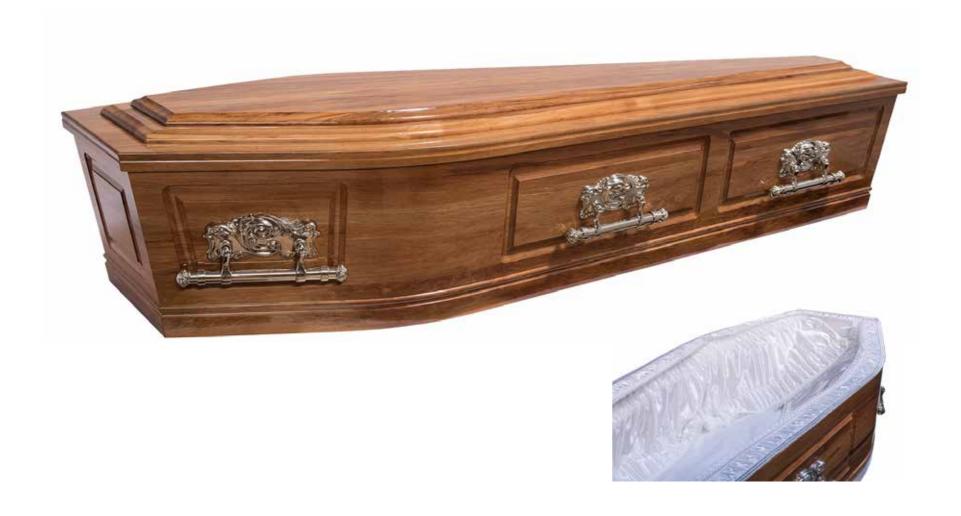

# Flat Lid Solid Pine, Mahogany



# Flat Lid Solid Pine, Amber



#### Raised Lid Solid Pine, Mahogany



#### Raised Lid Solid Pine, Teak



# Raised Lid Solid Pine, Amber



#### Painted White Flat Lid



#### Willow





# The Raglan



# White Woollen Casket



#### Grey Woollen Casket



# Archetype Pine



#### Archetype Silver Beech

Solid Beech, Return To Sender, \$4,555.00 (1-3 day wait)



#### Fernwood



#### Wayfarer Pohutakawa



# Wayfarer

Plywood with Leather Straps, Return To Sender, \$3,055.00 (1-3 day wait)



#### Artisan Plain

Plywood, Return To Sender, \$4,400.00 (1 – 3 day wait)



#### Artisan Silver Fern

Plywood with natural ink, Return To Sender, \$5,100.00  $(1-3 \ day \ wait)$ 



# Solid Mahogany Panelled



# Solid Rimu Panelled



#### White & Gold Steel Couch Casket







# White Woollen Casket