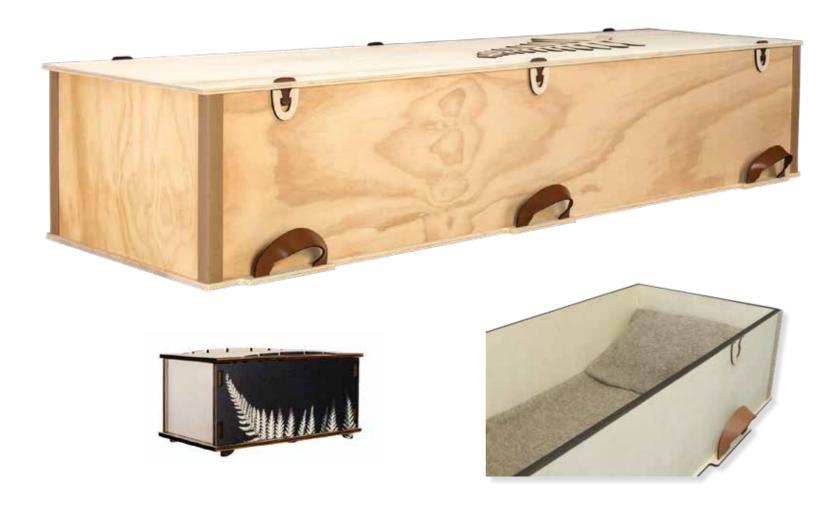

# Wayfarer

Plywood with Leather Straps, Return To Sender, \$3,055.00 (1-3 day wait)