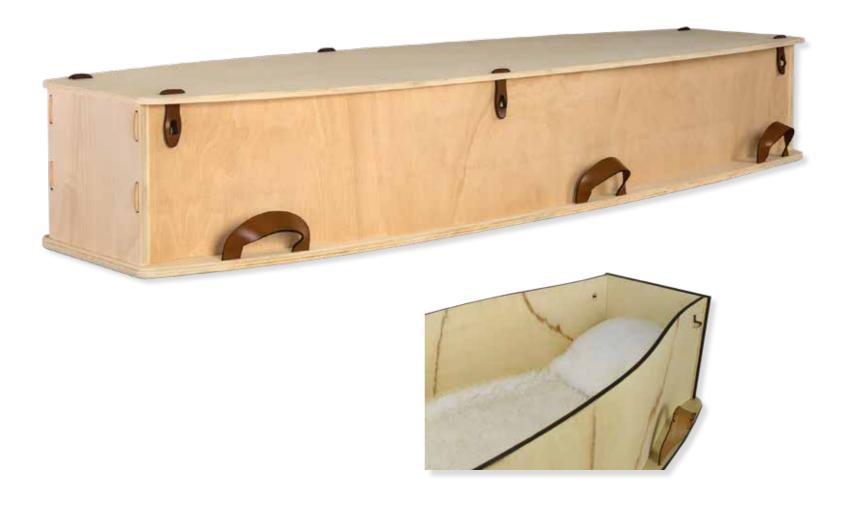

# Wayfarer

Plywood with Leather Straps, Return To Sender, \$3,055.00 (1-3 day wait)