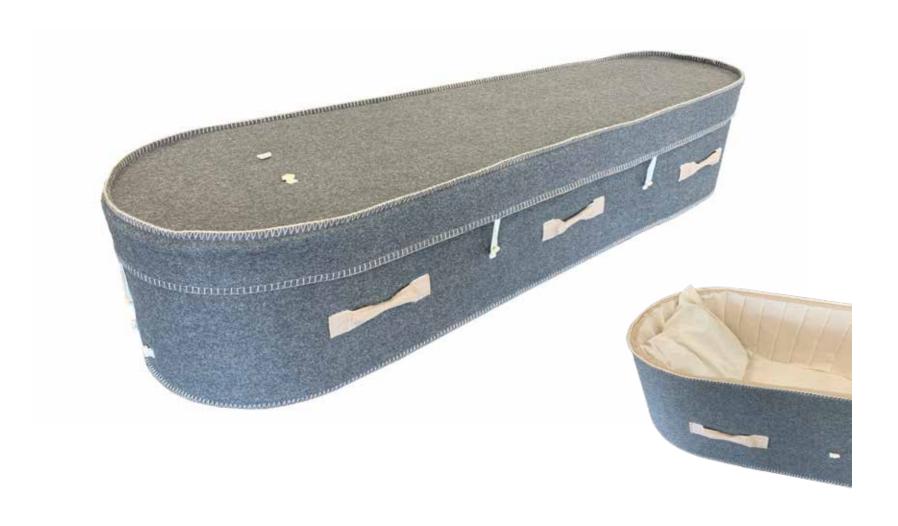

# Flat Lid Solid Pine, Mahogany



# Flat Lid Solid Pine, Amber



#### Raised Lid Solid Pine, Mahogany



#### Raised Lid Solid Pine, Teak



# Raised Lid Solid Pine, Amber



#### Painted White Flat Lid



#### Willow





# The Raglan



# White Woollen Casket



#### Grey Woollen Casket



# Archetype Pine



#### Archetype Silver Beech

Solid Beech, Return To Sender, \$4,555.00 (1-3 day wait)



#### Fernwood



#### Wayfarer Pohutakawa



# Wayfarer

Plywood with Leather Straps, Return To Sender, \$3,055.00 (1-3 day wait)



#### Artisan Plain

Plywood, Return To Sender, \$4,400.00 (1 – 3 day wait)



#### Artisan Silver Fern

Plywood with natural ink, Return To Sender, \$5,100.00  $(1-3 \ day \ wait)$ 



# Solid Mahogany Panelled



# Solid Rimu Panelled



#### White & Gold Steel Couch Casket







# White Woollen Casket