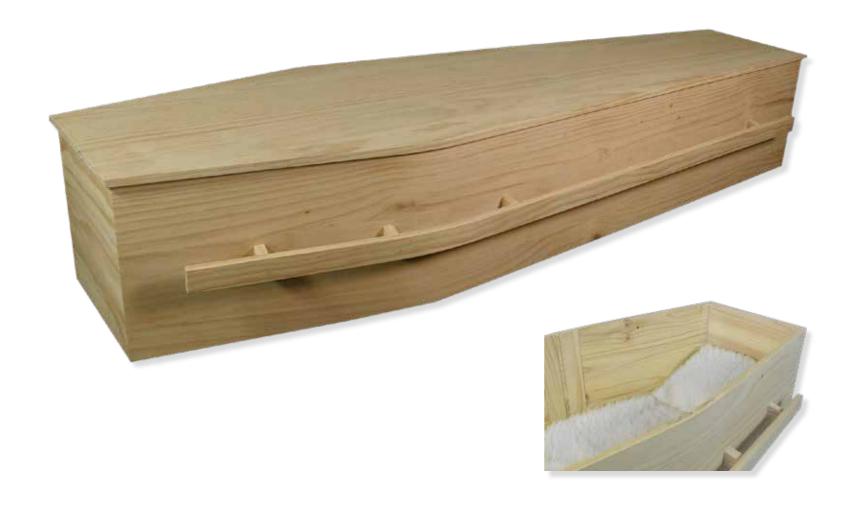

# Flat Lid Solid Pine, Mahogany



# Flat Lid Solid Pine, Amber



#### Raised Lid Solid Pine, Mahogany



#### Raised Lid Solid Pine, Teak



# Raised Lid Solid Pine, Amber



#### Painted White Flat Lid



#### Willow





# The Raglan



# White Woollen Casket



#### Grey Woollen Casket



# Archetype Pine



#### Archetype Silver Beech

Solid Beech, Return To Sender, \$4,555.00 (1-3 day wait)



#### Fernwood



#### Wayfarer Pohutakawa



# Wayfarer

Plywood with Leather Straps, Return To Sender, \$3,055.00 (1-3 day wait)



#### Artisan Plain

Plywood, Return To Sender, \$4,400.00 (1 – 3 day wait)



#### Artisan Silver Fern

Plywood with natural ink, Return To Sender, \$5,100.00  $(1-3 \ day \ wait)$ 



# Solid Mahogany Panelled



# Solid Rimu Panelled



#### White & Gold Steel Couch Casket







# White Woollen Casket