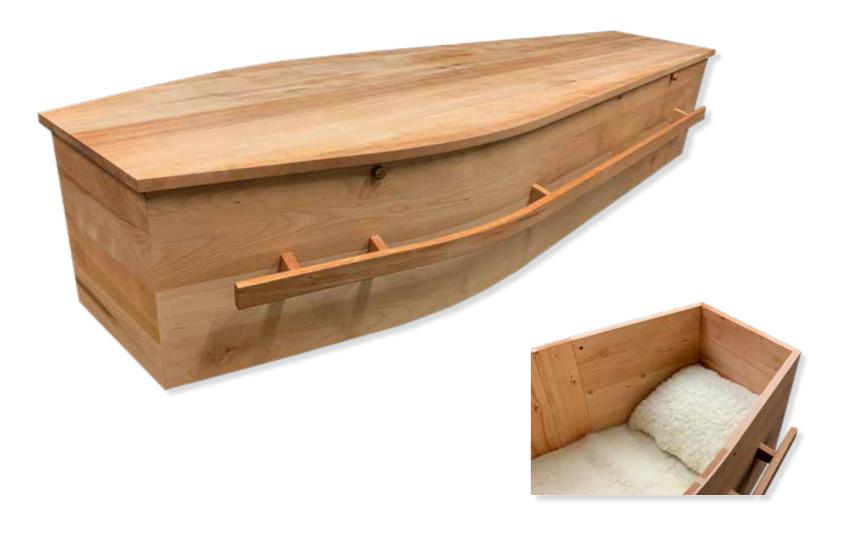

#### Archetype Silver Beech

Solid Beech, Return To Sender, \$4,555.00 (1-3 day wait)