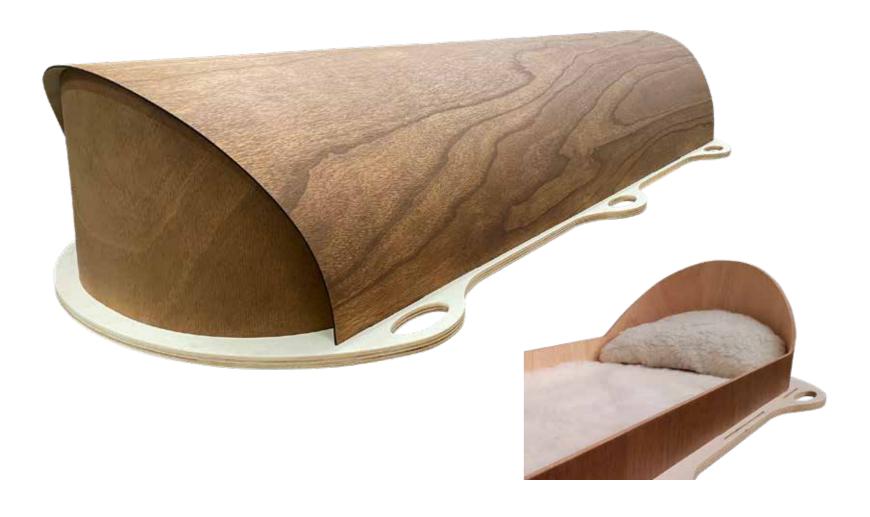

#### Archetype Silver Beech

Solid Beech, Return To Sender, \$4,555.00 (1-3 day wait)