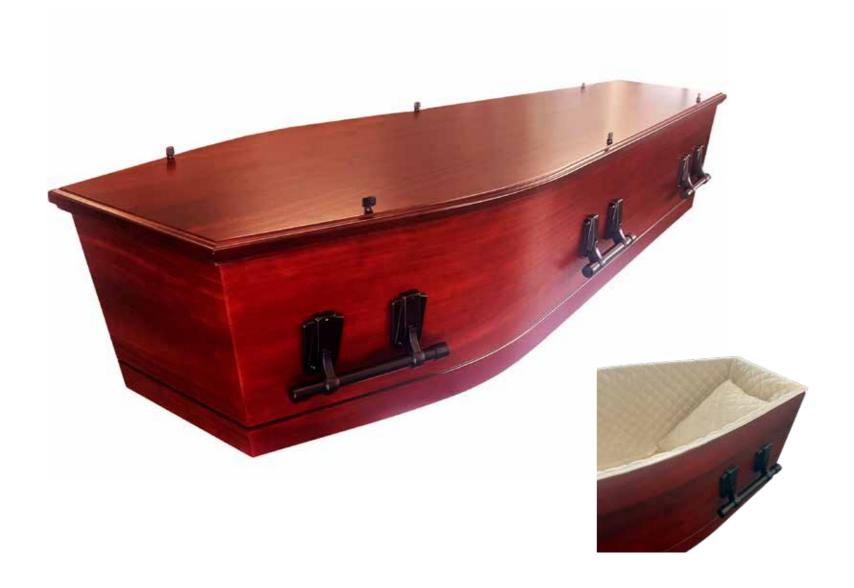

# Flat Lid Solid Pine, Mahogany



# Flat Lid Solid Pine, Amber



#### Raised Lid Solid Pine, Mahogany



#### Raised Lid Solid Pine, Teak



# Raised Lid Solid Pine, Amber



#### Painted White Flat Lid



#### Willow





# The Raglan



# White Woollen Casket



#### Grey Woollen Casket



# Archetype Pine



#### Archetype Silver Beech

Solid Beech, Return To Sender, \$4,555.00 (1-3 day wait)



#### Fernwood



#### Wayfarer Pohutakawa



# Wayfarer

Plywood with Leather Straps, Return To Sender, \$3,055.00 (1-3 day wait)



#### Artisan Plain

Plywood, Return To Sender, \$4,400.00 (1 – 3 day wait)



#### Artisan Silver Fern

Plywood with natural ink, Return To Sender, \$5,100.00  $(1-3 \ day \ wait)$ 



# Solid Mahogany Panelled



# Solid Rimu Panelled



#### White & Gold Stee