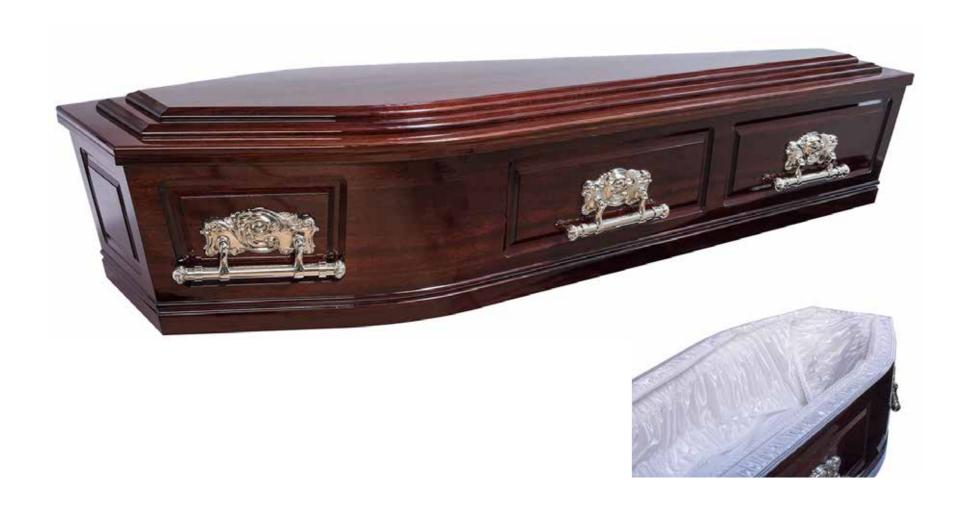

# Flat Lid Solid Pine, Mahogany



# Flat Lid Solid Pine, Amber



#### Raised Lid Solid Pine, Mahogany



#### Raised Lid Solid Pine, Teak



# Raised Lid Solid Pine, Amber



#### Painted White Flat Lid



#### Willow





# The Raglan



# White Woollen Casket



#### Grey Woollen Casket



# Archetype Pine



#### Archetype Silver Beech

Solid Beech, Return To Sender, \$4,555.00 (1-3 day wait)



#### Fernwood



#### Wayfarer Pohutakawa



# Wayfarer

Plywood with Leather Straps, Return To Sender, \$3,055.00 (1-3 day wait)



#### Artisan Plain

Plywood, Return To Sender, \$4,400.00 (1 – 3 day wait)



#### Artisan Silver Fern

Plywood with natural ink, Return To Sender, \$5,100.00  $(1-3 \ day \ wait)$ 



# Solid Mahogany Panelled



# Solid Rimu Panelled



#### White & Gold Steel Couch Casket







# White Woollen Casket