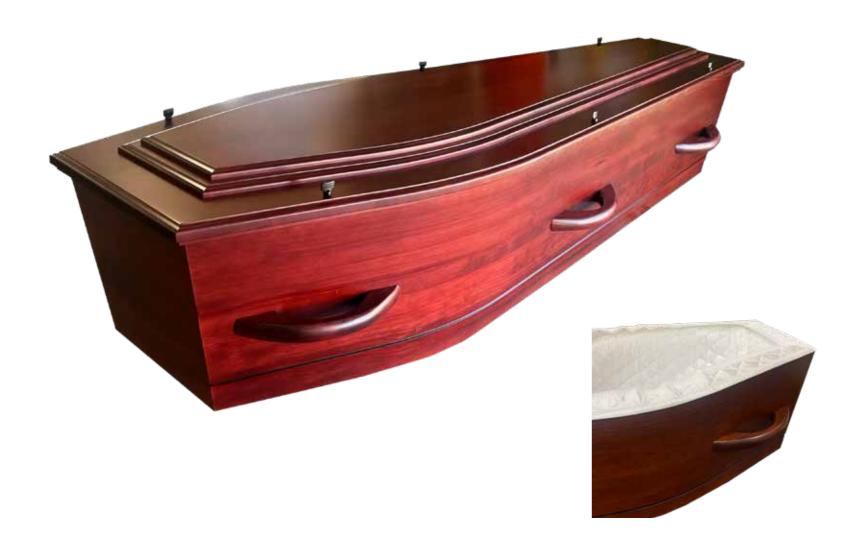

# Flat Lid Solid Pine, Mahogany



# Flat Lid Solid Pine, Amber



#### Raised Lid Solid Pine, Mahogany



#### Raised Lid Solid Pine, Teak



# Raised Lid Solid Pine, Amber



#### Painted White Flat Lid



#### Willow





# The Raglan



# White Woollen Casket



#### Grey Woollen Casket



# Archetype Pine



#### Archetype Silver Beech

Solid Beech, Return To Sender, \$4,555.00 (1-3 day wait)



#### Fernwood



#### Wayfarer Pohutakawa



# Wayfarer

Plywood with Leather Straps, Return To Sender, \$3,055.00 (1-3 day wait)



#### Artisan Plain

Plywood, Return To Sender, \$4,400.00 (1 – 3 day wait)



#### Artisan Silver Fern

Plywood with natural ink, Return To Sender, \$5,100.00  $(1-3 \ day \ wait)$ 



# Solid Mahogany Panelled



# Solid Rimu Panelled



#### White & Gold Steel Couch Casket







# White Woollen Casket