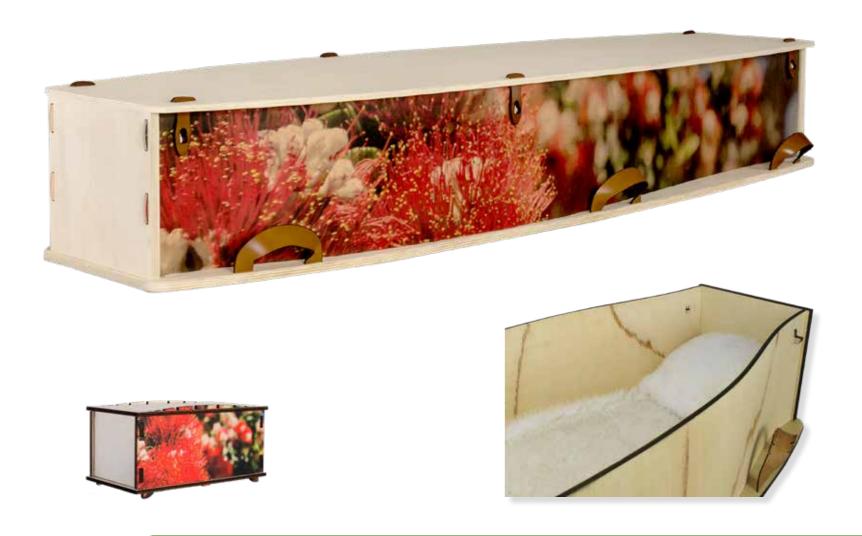

# Flat Lid Solid Pine, Mahogany



# Flat Lid Solid Pine, Amber



#### Raised Lid Solid Pine, Mahogany



#### Raised Lid Solid Pine, Teak



# Raised Lid Solid Pine, Amber



#### Painted White Flat Lid



#### Willow





# The Raglan



# White Woollen Casket



#### Grey Woollen Casket



# Archetype Pine



#### Archetype Silver Beech

Solid Beech, Return To Sender, \$4,555.00 (1-3 day wait)



#### Fernwood



#### Wayfarer Pohutakawa



# Wayfarer

Plywood with Leather Straps, Return To Sender, \$3,055.00 (1-3 day wait)



#### Artisan Plain

Plywood, Return To Sender, \$4,400.00 (1 – 3 day wait)



#### Artisan Silver Fern

Plywood with natural ink, Return To Sender, \$5,100.00  $(1-3 \ day \ wait)$ 



# Solid Mahogany Panelled



# Solid Rimu Panelled



#### White & Gold Steel Couch Casket







# White Woollen Casket