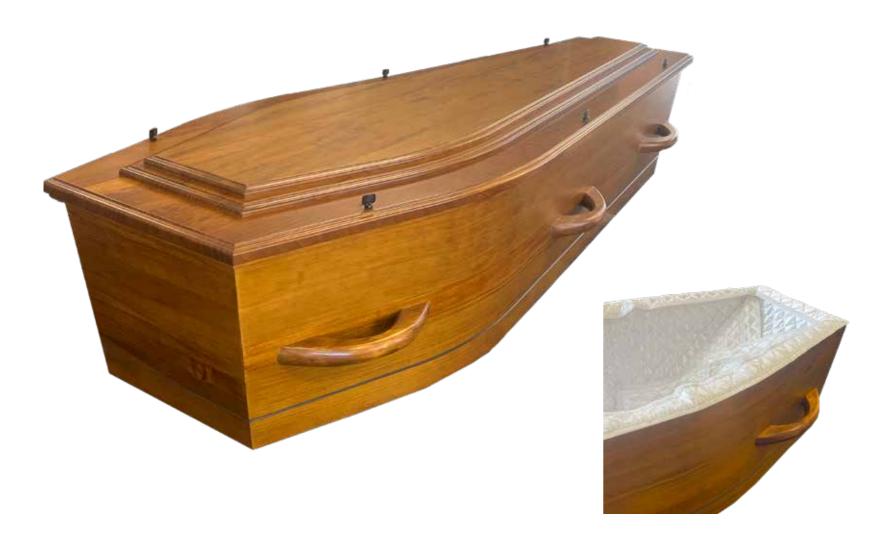

# Flat Lid Solid Pine, Mahogany



# Flat Lid Solid Pine, Amber



#### Raised Lid Solid Pine, Mahogany



#### Raised Lid Solid Pine, Teak



# Raised Lid Solid Pine, Amber



#### Painted White Flat Lid



#### Willow





# The Raglan



# White Woollen Casket



#### Grey Woollen Casket



# Archetype Pine



#### Archetype Silver Beech

Solid Beech, Return To Sender, \$4,555.00 (1-3 day wait)



#### Fernwood



#### Wayfarer Pohutakawa



# Wayfarer

Plywood with Leather Straps, Return To Sender, \$3,055.00 (1-3 day wait)



#### Artisan Plain

Plywood, Return To Sender, \$4,400.00 (1 – 3 day wait)



#### Artisan Silver Fern

Plywood with natural ink, Return To Sender, \$5,100.00  $(1-3 \ day \ wait)$ 



# Solid Mahogany Panelled



# Solid Rimu Panelled



#### White & Gold Steel Couch Casket







# White Woollen Casket