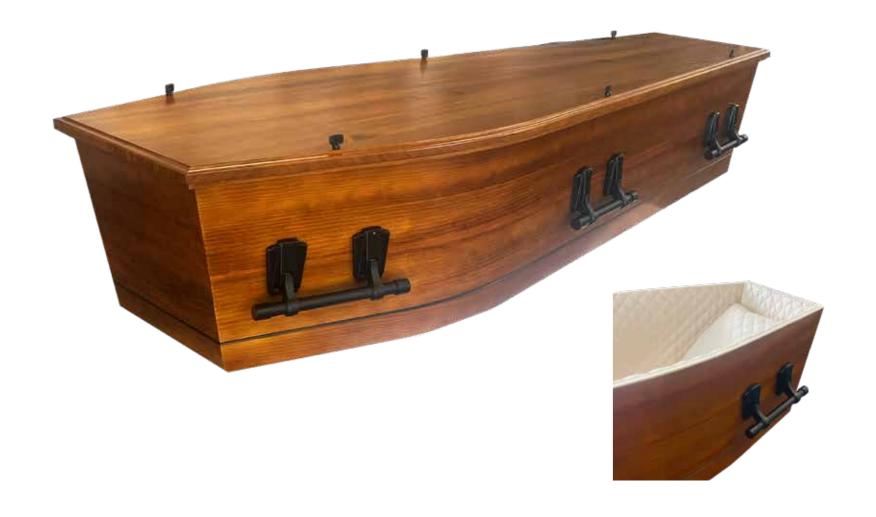

# Flat Lid Solid Pine, Mahogany



# Flat Lid Solid Pine, Amber



#### Raised Lid Solid Pine, Mahogany



#### Raised Lid Solid Pine, Teak



# Raised Lid Solid Pine, Amber



#### Painted White Flat Lid



#### Willow





# The Raglan



# White Woollen Casket



#### Grey Woollen Casket



# Archetype Pine



#### Archetype Silver Beech

Solid Beech, Return To Sender, \$4,555.00 (1-3 day wait)



#### Fernwood



#### Wayfarer Pohutakawa



# Wayfarer

Plywood with Leather Straps, Return To Sender, \$3,055.00 (1-3 day wait)



#### Artisan Plain

Plywood, Return To Sender, \$4,400.00 (1 – 3 day wait)



#### Artisan Silver Fern

Plywood with natural ink, Return To Sender, \$5,100.00  $(1-3 \ day \ wait)$ 



# Solid Mahogany Panelled



# Solid Rimu Panelled



#### White & Gold Steel Couch Casket







# White Wooll