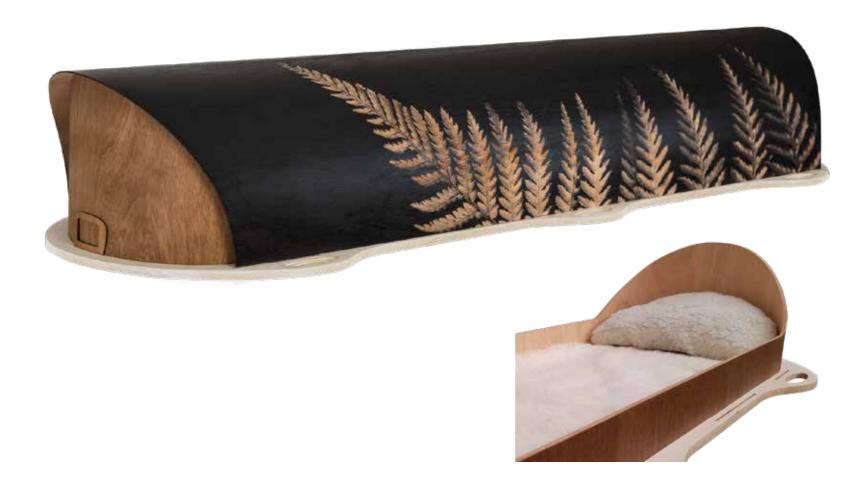

#### Artisan Silver Fern

Plywood with natural ink, Return To Sender, \$5,100.00  $(1-3 \ day \ wait)$ 