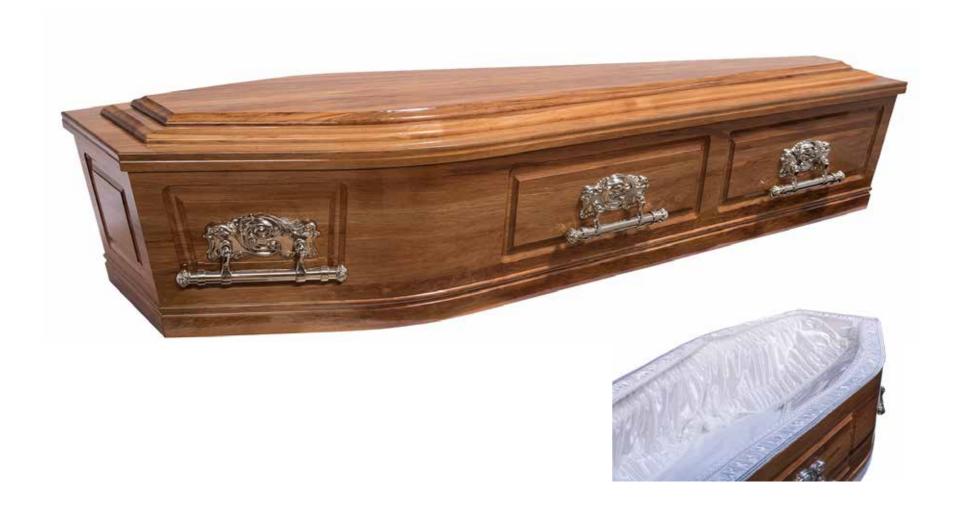

# Flat Lid Solid Pine, Amber



## Flat Lid Solid Pine, Mahogany



## Raised Lid Solid Pine, Mahogany



# Raised Lid Solid Pine, Amber



### Painted White Flat Lid



### Willow





# The Raglan



# White Woollen Casket



## Grey Woollen Casket



# Archetype Pine



## Archetype Silver Beech

Solid Beech, Return To Sender, \$4,555.00 (1-3 day wait)



#### Fernwood



### Wayfarer Pohutakawa



# Wayfarer

Plywood with Leather Straps, Return To Sender, \$3,550.00 (1-3 day wait)



### Artisan Plain

Plywood, Return To Sender, \$4,400.00 (1 – 3 day wait)



#### Artisan Silver Fern

Plywood with natural ink, Return To Sender, \$5,100.00  $(1-3 \ day \ wait)$ 



# Solid Mahogany Panelled



# Solid Rimu Panelled



#### White & Gold Steel Couch Casket







# White Woollen Casket