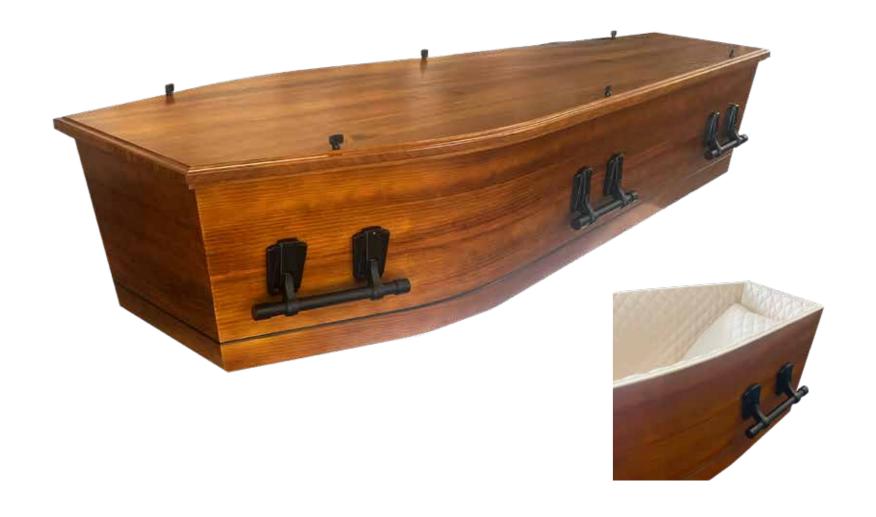

# Flat Lid Solid Pine, Amber



## Flat Lid Solid Pine, Mahogany



## Raised Lid Solid Pine, Mahogany



# Raised Lid Solid Pine, Amber



### Painted White Flat Lid



### Willow





# The Raglan



# White Woollen Casket



## Grey Woollen Casket



# Archetype Pine



## Archetype Silver Beech

Solid Beech, Return To Sender, \$4,555.00 (1-3 day wait)



#### Fernwood



### Wayfarer Pohutakawa



# Wayfarer

Plywood with Leather Straps, Return To Sender, \$3,550.00 (1-3 day wait)



### Artisan Plain

Plywood, Return To Sender, \$4,400.00 (1 – 3 day wait)



#### Artisan Silver Fern

Plywood with natural ink, Return To Sender, \$5,100.00  $(1-3 \ day \ wait)$ 



# Solid Mahogany Panelled



# Solid Rimu Panelled



#### White & Gold Steel Couch Casket







# White Woollen Casket