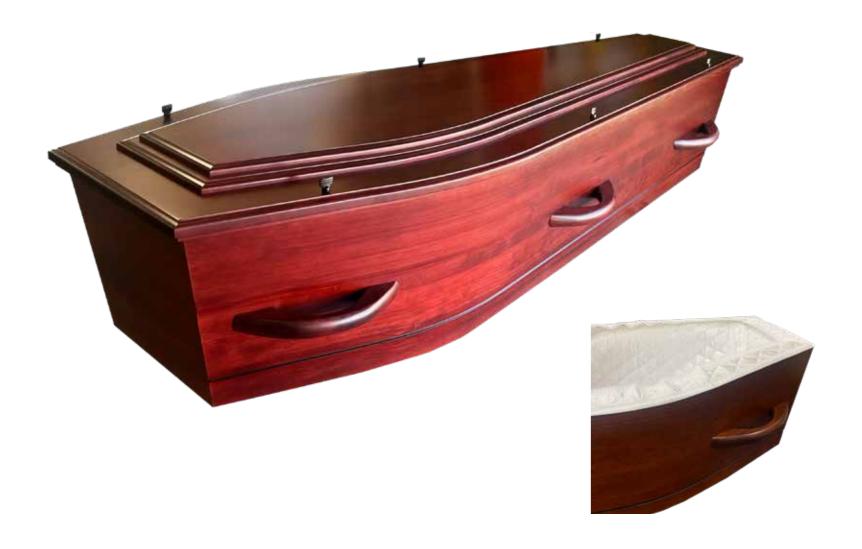

# Flat Lid Solid Pine, Amber



## Flat Lid Solid Pine, Mahogany



## Raised Lid Solid Pine, Mahogany



# Raised Lid Solid Pine, Amber



### Painted White Flat Lid



### Willow





# The Raglan



# White Woollen Casket



## Grey Woollen Casket



# Archetype Pine



## Archetype Silver Beech

Solid Beech, Return To Sender, \$4,555.00 (1-3 day wait)



#### Fernwood



### Wayfarer Pohutakawa



# Wayfarer

Plywood with Leather Straps, Return To Sender, \$3,550.00 (1-3 day wait)



### Artisan Plain

Plywood, Return To Sender, \$4,400.00 (1 – 3 day wait)



#### Artisan Silver Fern

Plywood with natural ink, Return To Sender, \$5,100.00  $(1-3 \ day \ wait)$ 



# Solid Mahogany Panelled



# Solid Rimu Panelled



#### White & Gold Steel Couch Casket







# White Woollen Casket