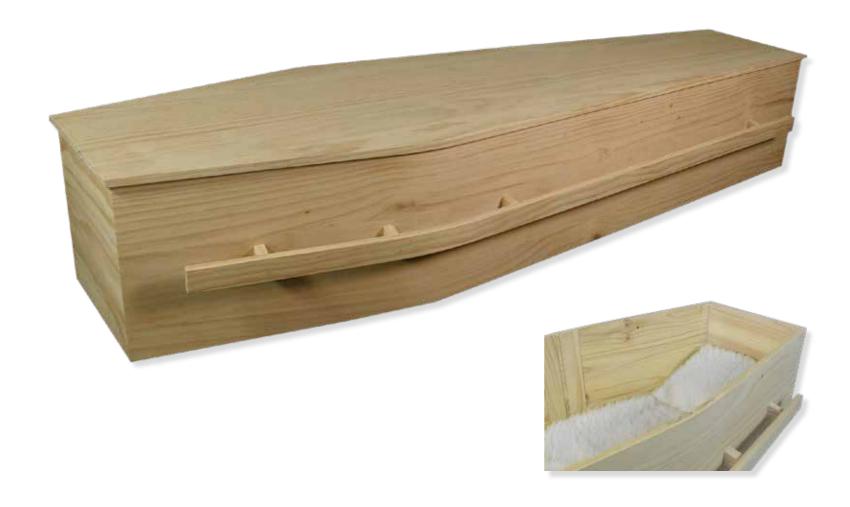

# Flat Lid Solid Pine, Amber



## Flat Lid Solid Pine, Mahogany



## Raised Lid Solid Pine, Mahogany



# Raised Lid Solid Pine, Amber



### Painted White Flat Lid



### Willow





# The Raglan



# White Woollen Casket



## Grey Woollen Casket



# Archetype Pine



## Archetype Silver Beech

Solid Beech, Return To Sender, \$4,555.00 (1-3 day wait)



#### Fernwood



### Wayfarer Pohutakawa



# Wayfarer

Plywood with Leather Straps, Return To Sender, \$3,550.00 (1-3 day wait)



### Artisan Plain

Plywood, Return To Sender, \$4,400.00 (1 – 3 day wait)



#### Artisan Silver Fern

Plywood with natural ink, Return To Sender, \$5,100.00  $(1-3 \ day \ wait)$ 



# Solid Mahogany Panelled



# Solid Rimu Panelled



#### White & Gold Steel Couch Casket







# White Woollen Casket