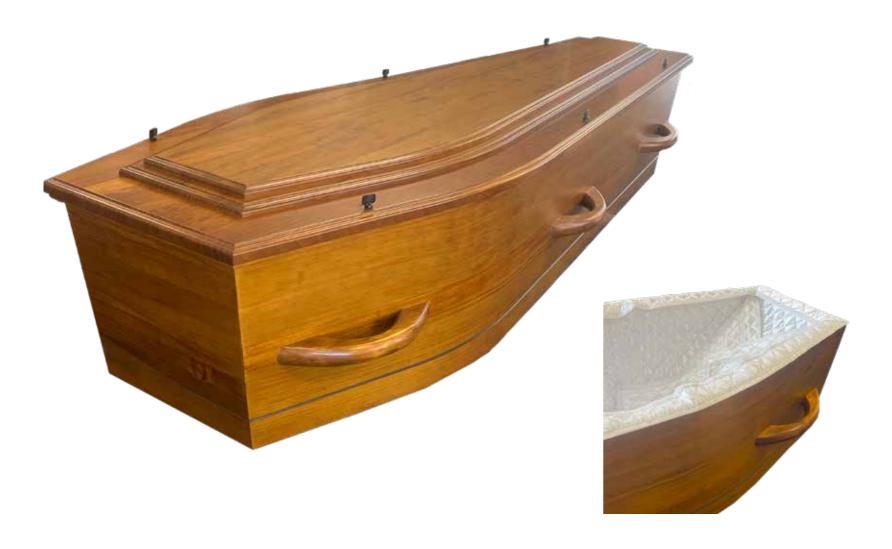

# Flat Lid Solid Pine, Amber



## Flat Lid Solid Pine, Mahogany



## Raised Lid Solid Pine, Mahogany



# Raised Lid Solid Pine, Amber



### Painted White Flat Lid



### Willow





# The Raglan



# White Woollen Casket



## Grey Woollen Casket



# Archetype Pine



## Archetype Silver Beech

Solid Beech, Return To Sender, \$4,555.00 (1-3 day wait)



#### Fernwood



### Wayfarer Pohutakawa



# Wayfarer

Plywood with Leather Straps, Return To Sender, \$3,550.00 (1-3 day wait)



### Artisan Plain

Plywood, Return To Sender, \$4,400.00 (1 – 3 day wait)



#### Artisan Silver Fern

Plywood with natural ink, Return To Sender, \$5,100.00  $(1-3 \ day \ wait)$ 



# Solid Mahogany Panelled



# Solid Rimu Panelled



#### White & Gold Steel Couch Casket







# White Woollen Casket