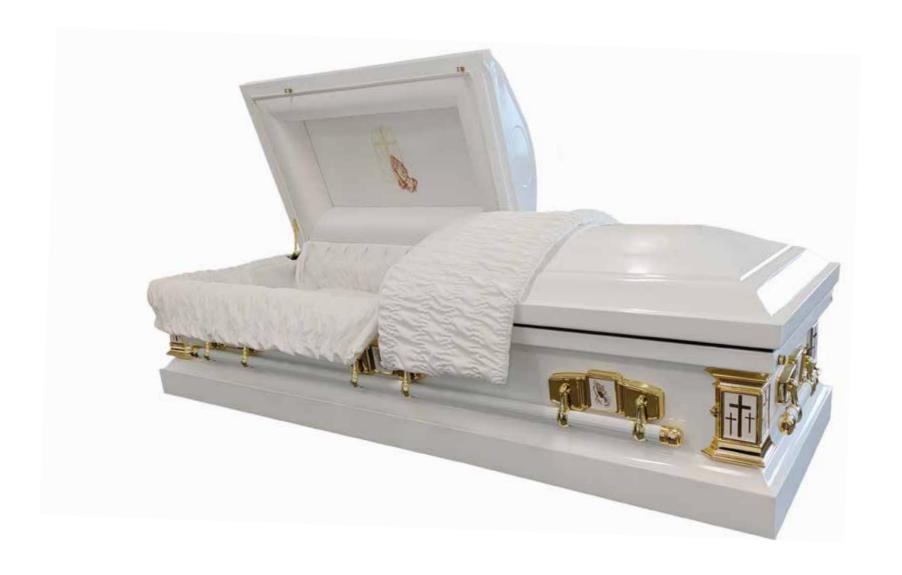

# Flat Lid Solid Pine, Amber



## Flat Lid Solid Pine, Mahogany



## Raised Lid Solid Pine, Mahogany



# Raised Lid Solid Pine, Amber



### Painted White Flat Lid



### Willow





# The Raglan



# White Woollen Casket



## Grey Woollen Casket



# Archetype Pine



## Archetype Silver Beech

Solid Beech, Return To Sender, \$4,555.00 (1-3 day wait)



#### Fernwood



### Wayfarer Pohutakawa



# Wayfarer

Plywood with Leather Straps, Return To Sender, \$3,550.00 (1-3 day wait)



### Artisan Plain

Plywood, Return To Sender, \$4,400.00 (1 – 3 day wait)



#### Artisan Silver Fern

Plywood with natural ink, Return To Sender, \$5,100.00  $(1-3 \ day \ wait)$ 



# Solid Mahogany Panelled



# Solid Rimu Panelled



#### White & Gold Steel Couch Casket







# White Woollen Casket