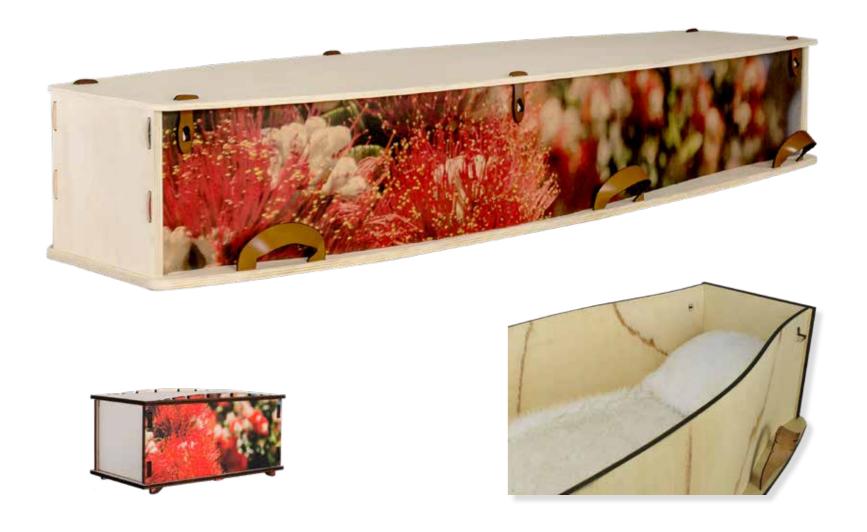

### Wayfarer Pohutakawa

# Wayfarer

Plywood with Leather Straps, Return To Sender, \$3,550.00 (1-3 day wait)