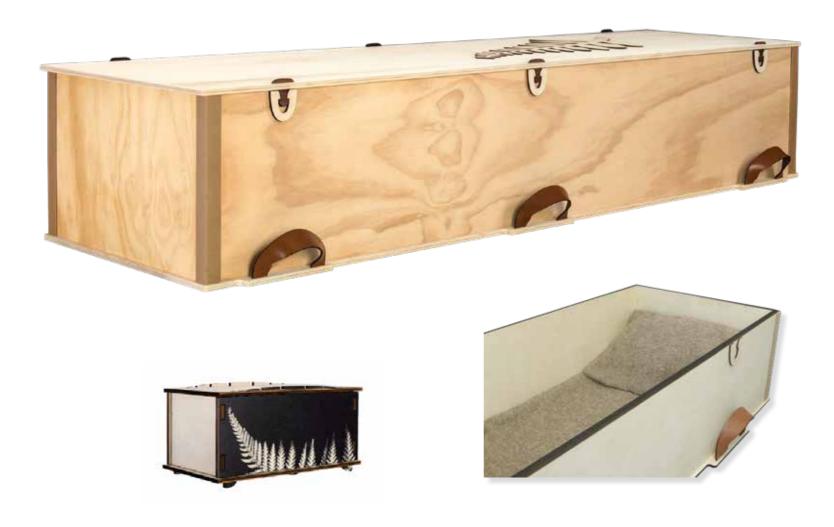

#### Fernwood

### Wayfarer Pohutakawa

# Wayfarer

Plywood with Leather Straps, Return To Sender, \$3,550.00 (1-3 day wait)