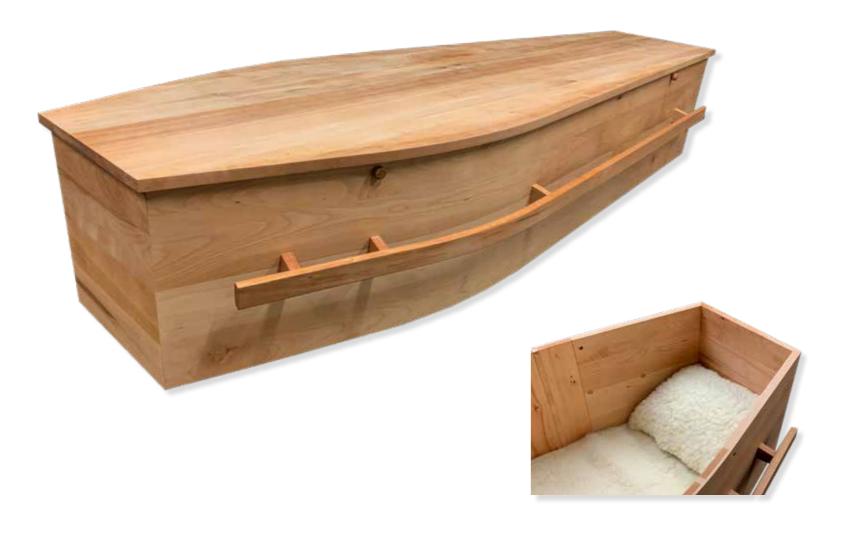

# Archetype Pine

## Archetype Silver Beech

Solid Beech, Return To Sender, \$4,555.00 (1-3 day wait)