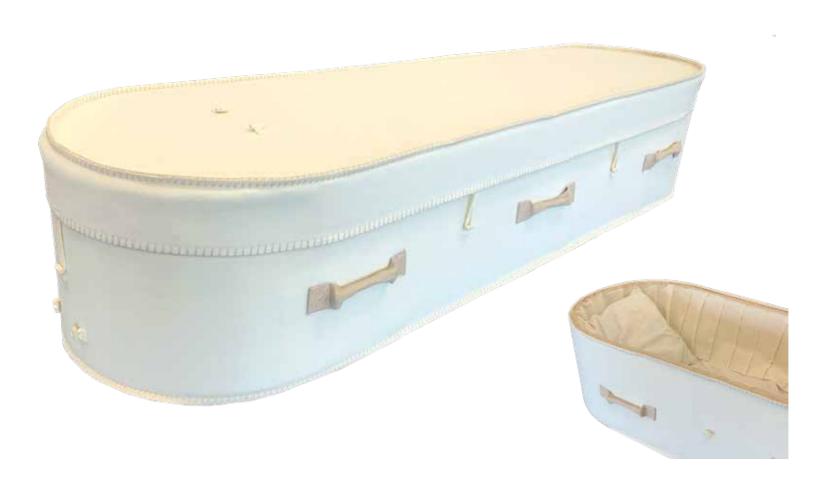

# Flat Lid Solid Pine, Amber



## Flat Lid Solid Pine, Mahogany



## Raised Lid Solid Pine, Mahogany



# Raised Lid Solid Pine, Amber



### Painted White Flat Lid



### Willow





# The Raglan



# White Woollen Casket



## Grey Woollen Casket



# Archetype Pine



## Archetype Silver Beech

Solid Beech, Return To Sender, \$4,555.00 (1-3 day wait)



#### Fernwood



### Wayfarer Pohutakawa



# Wayfarer

Plywood with Leather Straps, Return To Sender, \$3,550.00 (1-3 day wait)



### Artisan Plain

Plywood, Return To Sender, \$4,400.00 (1 – 3 day wait)



#### Artisan Silver Fern

Plywood with natural ink, Return To Sender, \$5,100.00  $(1-3 \ day \ wait)$ 



# Solid Mahogany Panelled



# Solid Rimu Panelled



#### White & Gold Steel Couch Casket







# White Woollen Casket