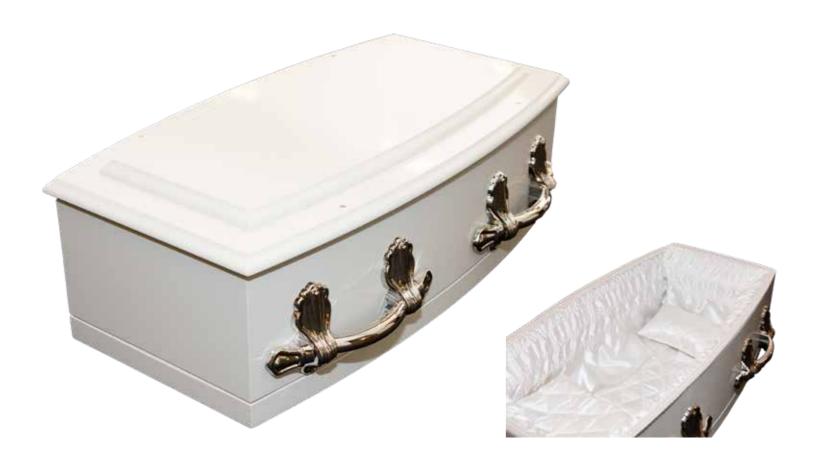

# Flat Lid Solid Pine, Amber



## Flat Lid Solid Pine, Mahogany



## Raised Lid Solid Pine, Mahogany



# Raised Lid Solid Pine, Amber



### Painted White Flat Lid



### Willow





# The Raglan



# White Woollen Casket



## Grey Woollen Casket



# Archetype Pine



## Archetype Silver Beech

Solid Beech, Return To Sender, \$4,555.00 (1-3 day wait)



#### Fernwood



### Wayfarer Pohutakawa



# Wayfarer

Plywood with Leather Straps, Return To Sender, \$3,550.00 (1-3 day wait)



### Artisan Plain

Plywood, Return To Sender, \$4,400.00 (1 – 3 day wait)



#### Artisan Silver Fern

Plywood with natural ink, Return To Sender, \$5,100.00  $(1-3 \ day \ wait)$ 



# Solid Mahogany Panelled



# Solid Rimu Panelled



#### White & Gold Steel Couch Casket







# White Woollen Casket