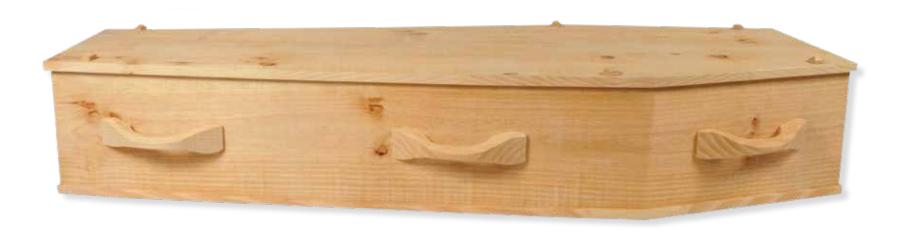

# Flat Lid Solid Pine, Amber



## Flat Lid Solid Pine, Mahogany



## Raised Lid Solid Pine, Mahogany



# Raised Lid Solid Pine, Amber



### Painted White Flat Lid



### Willow





# The Raglan



# White Woollen Casket



## Grey Woollen Casket



# Archetype Pine



## Archetype Silver Beech

Solid Beech, Return To Sender, \$4,555.00 (1-3 day wait)



#### Fernwood



### Wayfarer Pohutakawa



# Wayfarer

Plywood with Leather Straps, Return To Sender, \$3,550.00 (1-3 day wait)



### Artisan Plain

Plywood, Return To Sender, \$4,400.00 (1 – 3 day wait)



#### Artisan Silver Fern

Plywood with natural ink, Return To Sender, \$5,100.00  $(1-3 \ day \ wait)$ 



# Solid Mahogany Panelled



# Solid Rimu Panelled



#### White & Gold Steel Couch Casket







# White Woollen Casket