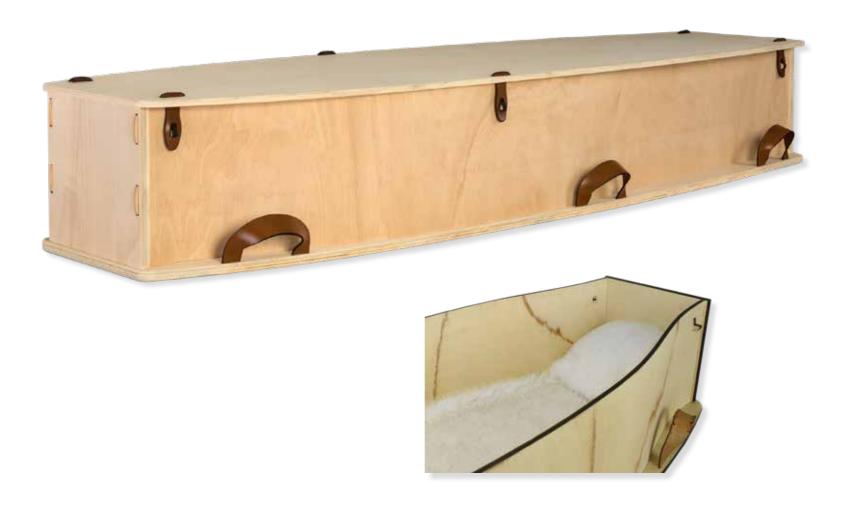

# Wayfarer

Plywood with Leather Straps, Return To Sender, \$3,550.00 (1-3 day wait)

### Artisan Plain

Plywood, Return To Sender, \$4,400.00 (1 – 3 day wait)