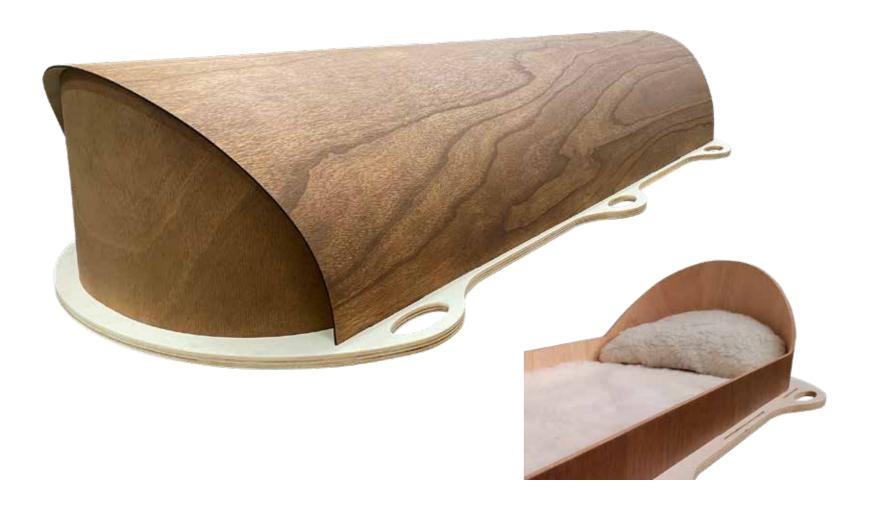

# Wayfarer

Plywood with Leather Straps, Return To Sender, \$3,550.00 (1-3 day wait)