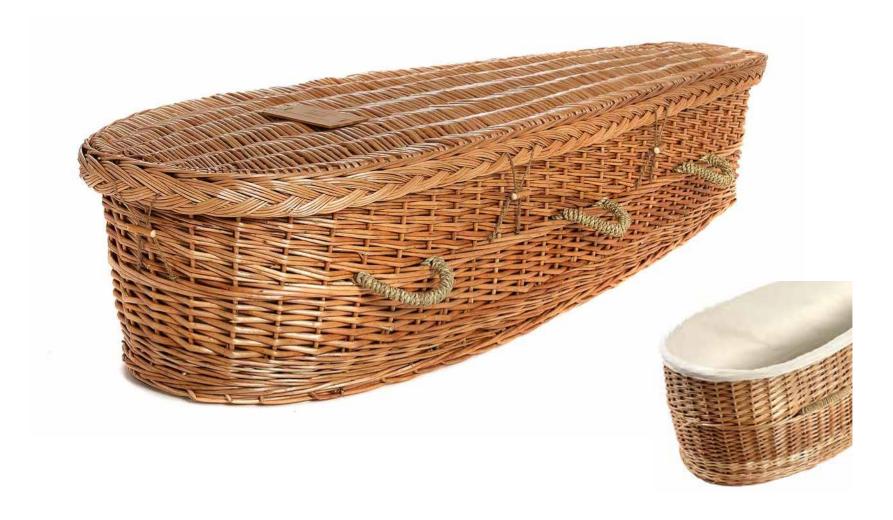

# Flat Lid Solid Pine, Amber



## Flat Lid Solid Pine, Mahogany



## Raised Lid Solid Pine, Mahogany



# Raised Lid Solid Pine, Amber



### Painted White Flat Lid



### Willow





# The Raglan



# White Woollen Casket



## Grey Woollen Casket



# Archetype Pine



## Archetype Silver Beech

Solid Beech, Return To Sender, \$4,555.00 (1-3 day wait)



#### Fernwood



### Wayfarer Pohutakawa



# Wayfarer

Plywood with Leather Straps, Return To Sender, \$3,550.00 (1-3 day wait)



### Artisan Plain

Plywood, Return To Sender, \$4,400.00 (1 – 3 day wait)



#### Artisan Silver Fern

Plywood with natural ink, Return To Sender, \$5,100.00  $(1-3 \ day \ wait)$ 



# Solid Mahogany Panelled



# Solid Rimu Panelled



#### White & Gold Steel Couch Casket







# White Woollen Casket