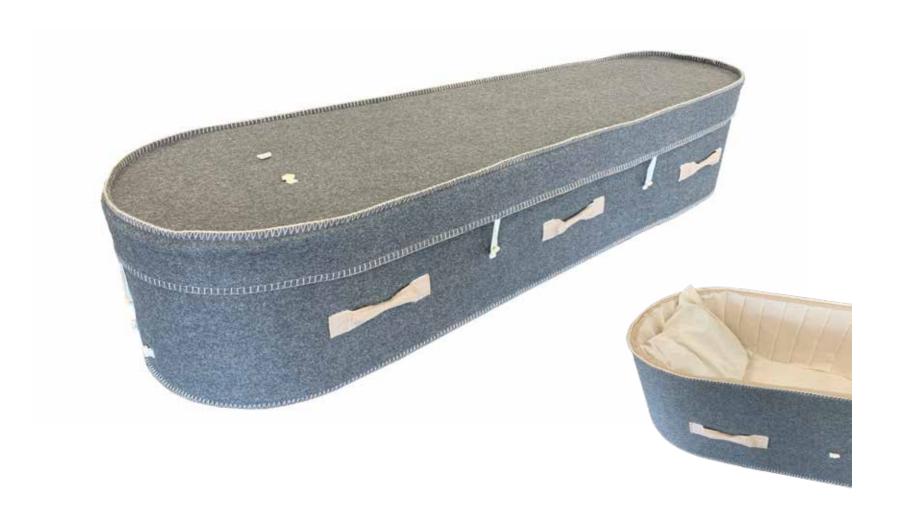

# Flat Lid Solid Pine, Amber



## Flat Lid Solid Pine, Mahogany



## Raised Lid Solid Pine, Mahogany



# Raised Lid Solid Pine, Amber



### Painted White Flat Lid



### Willow





# The Raglan



# White Woollen Casket



## Grey Woollen Casket



# Archetype Pine



## Archetype Silver Beech

Solid Beech, Return To Sender, \$4,555.00 (1-3 day wait)



#### Fernwood



### Wayfarer Pohutakawa



# Wayfarer

Plywood with Leather Straps, Return To Sender, \$3,550.00 (1-3 day wait)



### Artisan Plain

Plywood, Return To Sender, \$4,400.00 (1 – 3 day wait)



#### Artisan Silver Fern

Plywood with natural ink, Return To Sender, \$5,100.00  $(1-3 \ day \ wait)$ 



# Solid Mahogany Panelled



# Solid Rimu Panelled



#### White & Gold Steel Couch Casket







# White Woollen Casket