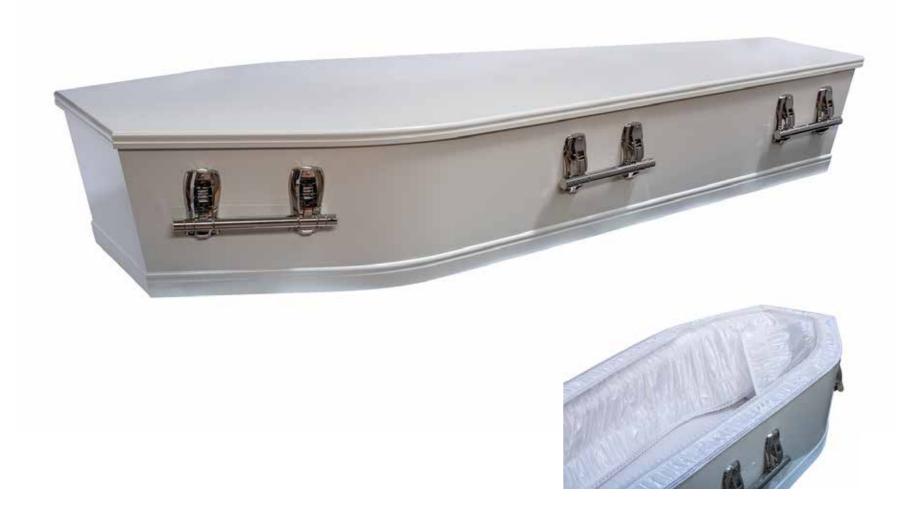

# Flat Lid Solid Pine, Amber



## Flat Lid Solid Pine, Mahogany



## Raised Lid Solid Pine, Mahogany



# Raised Lid Solid Pine, Amber



### Painted White Flat Lid



### Willow





# The Raglan



# White Woollen Casket



## Grey Woollen Casket



# Archetype Pine



## Archetype Silver Beech

Solid Beech, Return To Sender, \$4,555.00 (1-3 day wait)



#### Fernwood



### Wayfarer Pohutakawa



# Wayfarer

Plywood with Leather Straps, Return To Sender, \$3,550.00 (1-3 day wait)



### Artisan Plain

Plywood, Return To Sender, \$4,400.00 (1 – 3 day wait)



#### Artisan Silver Fern

Plywood with natural ink, Return To Sender, \$5,100.00  $(1-3 \ day \ wait)$ 



# Solid Mahogany Panelled



# Solid Rimu Panelled



#### White & Gold Steel Couch Casket







# White Woollen Casket