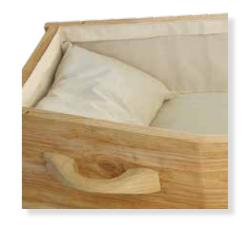

# Flat Lid Solid Pine, Amber



## Flat Lid Solid Pine, Mahogany



## Raised Lid Solid Pine, Mahogany



# Raised Lid Solid Pine, Amber



### Painted White Flat Lid



### Willow





# The Raglan



# White Woollen Casket



## Grey Woollen Casket



# Archetype Pine



## Archetype Silver Beech

Solid Beech, Return To Sender, \$4,555.00 (1-3 day wait)



#### Fernwood



### Wayfarer Pohutakawa



# Wayfarer

Plywood with Leather Straps, Return To Sender, \$3,550.00 (1-3 day wait)



### Artisan Plain

Plywood, Return To Sender, \$4,400.00 (1 – 3 day wait)



#### Artisan Silver Fern

Plywood with natural ink, Return To Sender, \$5,100.00  $(1-3 \ day \ wait)$ 



# Solid Mahogany Panelled



# Solid Rimu Panelled



#### White & Gold Steel Couch Casket







# White Woollen Casket