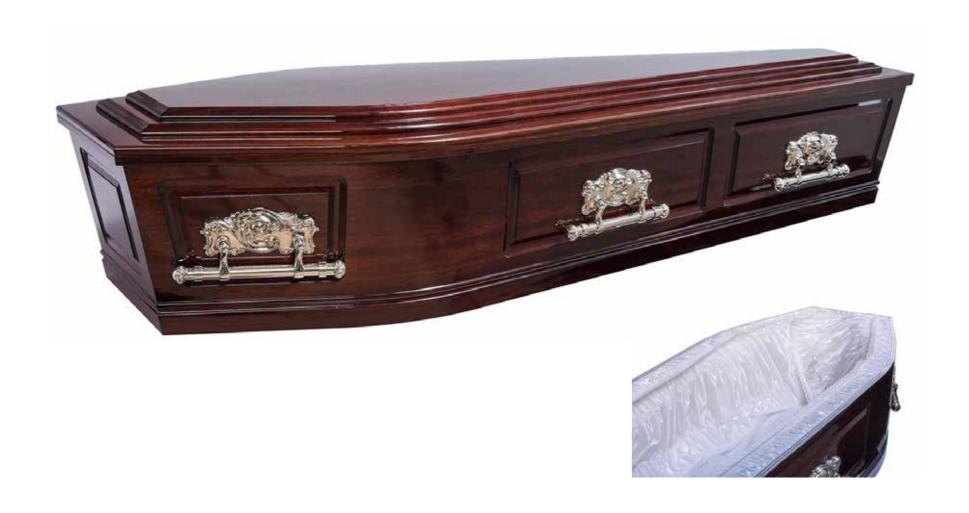

# Flat Lid Solid Pine, Amber



## Flat Lid Solid Pine, Mahogany



## Raised Lid Solid Pine, Mahogany



# Raised Lid Solid Pine, Amber



### Painted White Flat Lid



### Willow





# The Raglan



# White Woollen Casket



## Grey Woollen Casket



# Archetype Pine



## Archetype Silver Beech

Solid Beech, Return To Sender, \$4,555.00 (1-3 day wait)



#### Fernwood



### Wayfarer Pohutakawa



# Wayfarer

Plywood with Leather Straps, Return To Sender, \$3,550.00 (1-3 day wait)



### Artisan Plain

Plywood, Return To Sender, \$4,400.00 (1 – 3 day wait)



#### Artisan Silver Fern

Plywood with natural ink, Return To Sender, \$5,100.00  $(1-3 \ day \ wait)$ 



# Solid Mahogany Panelled



# Solid Rimu Panelled



#### White & Gold Steel Couch Casket







# White Woollen Casket