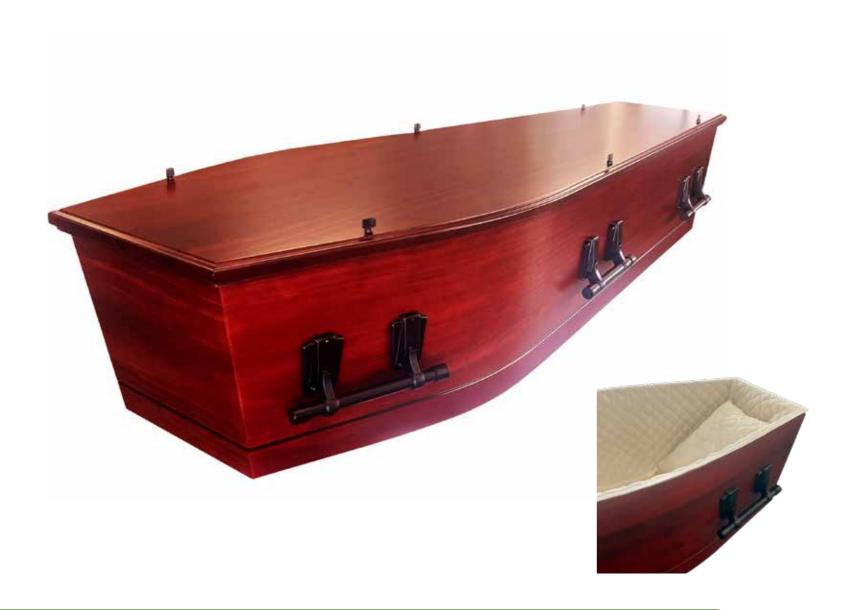

# Flat Lid Solid Pine, Amber



## Flat Lid Solid Pine, Mahogany



## Raised Lid Solid Pine, Mahogany



# Raised Lid Solid Pine, Amber



### Painted White Flat Lid



### Willow





# The Raglan



# White Woollen Casket



## Grey Woollen Casket



# Archetype Pine



## Archetype Silver Beech

Solid Beech, Return To Sender, \$4,555.00 (1-3 day wait)



#### Fernwood



### Wayfarer Pohutakawa



# Wayfarer

Plywood with Leather Straps, Return To Sender, \$3,550.00 (1-3 day wait)



### Artisan Plain

Plywood, Return To Sender, \$4,400.00 (1 – 3 day wait)



#### Artisan Silver Fern

Plywood with natural ink, Return To Sender, \$5,100.00  $(1-3 \ day \ wait)$ 



# Solid Mahogany Panelled



# Solid Rimu Panelled



#### White & Gold Steel Couch Casket







# White Woollen Casket