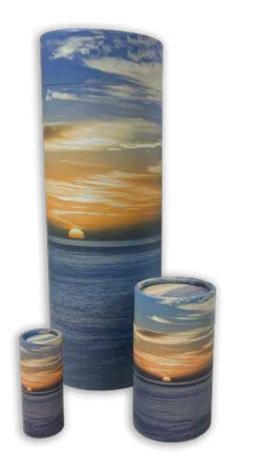

# Harbour City Crematorium Urn – No Charge

OCEAN SUNSET

BLUEBELL FOREST

DOVE

Scatter Tube | Full Size \$135, Portion Size \$60, Keepsake Size \$40

Made Using Biodegradable Durable Cardboard

The scatter tube features a convenient removable lid and a perforated push in tab that opens easily prior to scattering. Created from over 90% recycled materials and are biodegradable, making them an environmentally friendly choice. They contain no metal or plastic components and can be recycled or composted after use. (Measurements: Large: 37cm H 12.5cm Dia, Portion: 13.5cm H 7.5cm Dia, Keepsake: 9cm H 3.5cm Dia) K