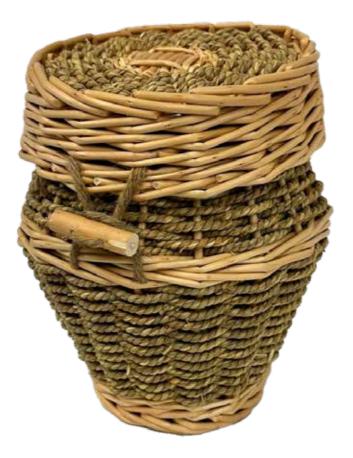

Kapiti x1

Wicker Urn 1 | Large (Adults Urn) \$293

Wicker Urn 2 | Large (Adults Urn) \$279

Wicker Urn 3 | Large (Adults Urn) \$285

Wicker Urn 4 | Large (Adults Urn) \$279