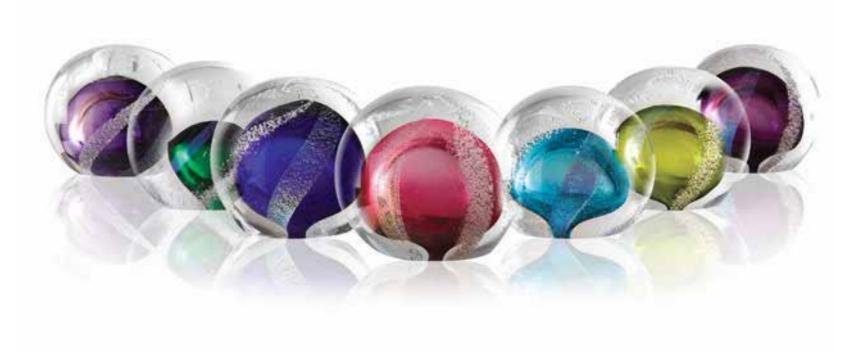

### **Remembrance Spheres**

#### Made in New Zealand

Small: \$360.00 (7cm width x 7cm height), Medium: \$525 (9cm width x 9cm height), Large: \$585 (11cm width x 11cm height)

Used for a portion of ashes. These unique memorial glass art Spheres have the colour of your choice at the centre, with the ashes appearing as subtle grey white lines, enhanced by the addition of lustrous dichroic glass in between, which together spiral upwards.