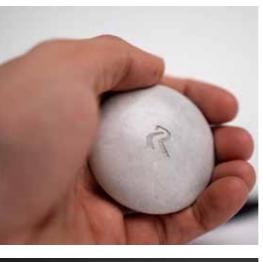

### Reterniti (Ash) Pebble | POA

A Pebble is ideal for a small hand-held memento. Each Reterniti Pebble comes in its own carry pouch within an attractive magnetic box. Each stone is unique and will be slightly different in colour, hue and texture. Colours range from cream/ white to tones of grey A Reterniti Pebble is about the size of a slightly flattened golf ball and uses a half a cup of ashes. You can have up to 15 characters across (including spaces) for a name. Most customers have the name of their loved one and years of life.