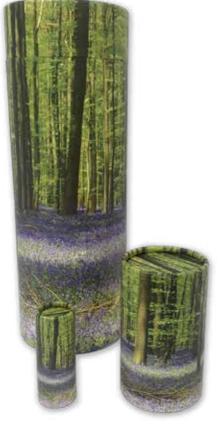

# Harbour City Crematorium Urn – No Charge

OCEAN SUNSET

BLUEBELL FOREST

DOVE

Scatter Tube | Full Size \$135, Portion Size \$60, Keepsake Size \$40

Made Using Biodegradable Durable Cardboard

The scatter tube features a convenient removable lid and a perforated push in tab that opens easily prior to scattering. Created from over 90% recycled materials and are biodegradable, making them an environmentally friendly choice. They contain no metal or plastic components and can be recycled or composted after use. (Measurements: Large: 37cm H 12.5cm Dia, Portion: 13.5cm H 7.5cm Dia, Keepsake: 9cm H 3.5cm Dia) K