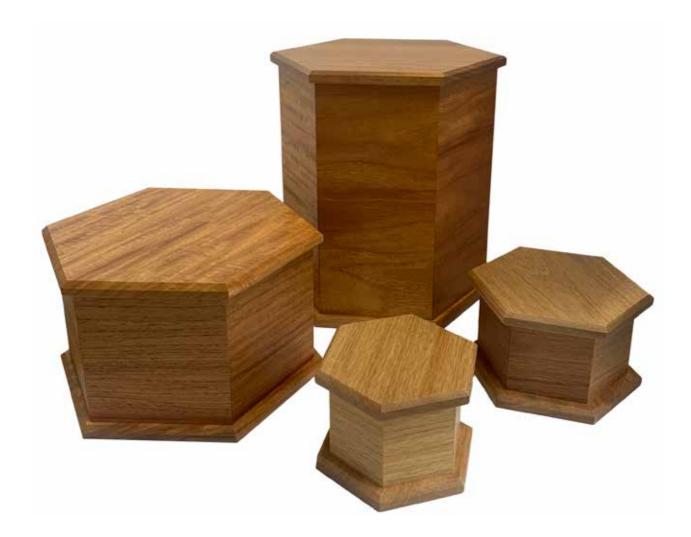

### Solid Mahogany, made locally in Ōhau

Engraving or brass plaque is an additional \$100 \*For information on engraving please contact your funeral director

Hexagon

K

Cherry Wood: Full Size \$250, Half Size \$200, All Rimu Sizes Under Half \$90

Cherry Wood, made in New Zealand Rimu, made in New Zealand

Brass Adult | (1348) Large Size \$575

Black Patina | (4087) Large Size \$575

Black and Brass | (9244) Large Size \$575

Blue | (2978) Large Size \$645