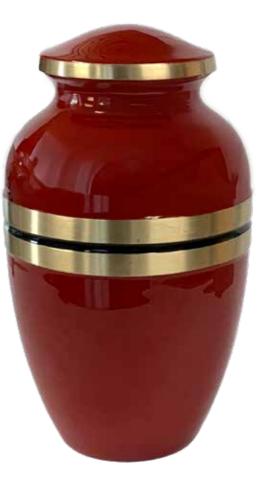

Cherry Wood, made in New Zealand Rimu, made in New Zealand

Brass Adult | (1348) Large Size \$575

Black Patina | (4087) Large Size \$575

Black and Brass | (9244) Large Size \$575

Blue | (2978) Large Size \$645

# Silver & Gold | (1938) Large Size \$775; (1938k) Small Size \$75

Red | (2979) Large Size \$645