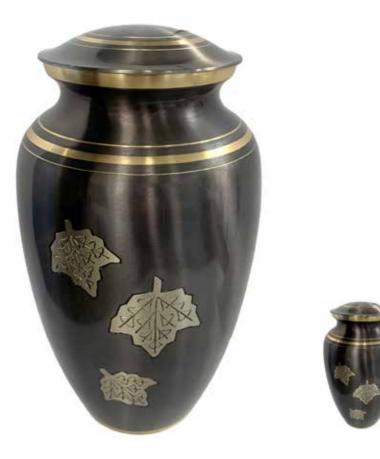

Cherry Wood, made in New Zealand Rimu, made in New Zealand

Brass Adult | (1348) Large Size \$575

Black Patina | (4087) Large Size \$575

Black and Brass | (9244) Large Size \$575

Blue | (2978) Large Size \$645