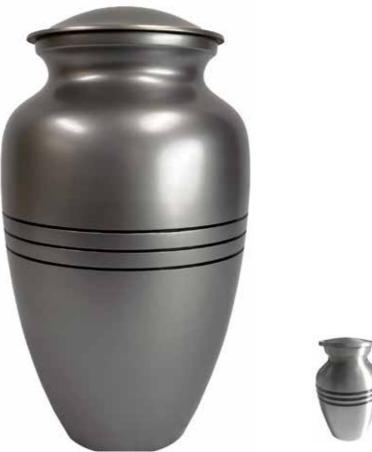

# Silver | (1622) Large Size \$575, (1622k) Small Size \$75

Made of Brass Measurements – Large: 27.5cm H 15cm Dia; Small: 7.5cm H 4.5cm Dia