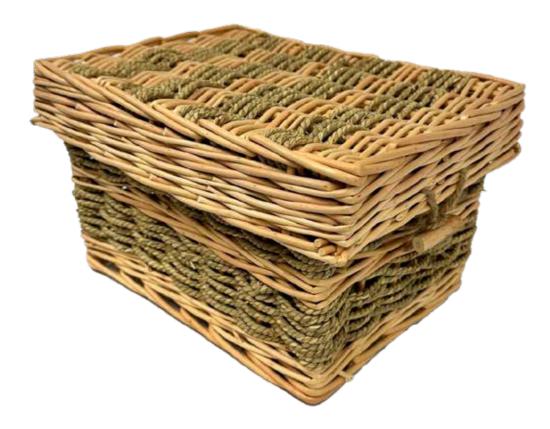

Kapiti x1

Wicker Urn 1 | Large (Adults Urn) \$293

Wicker Urn 2 | Large (Adults Urn) \$279

Wicker Urn 3 | Large (Adults Urn) \$285

Wicker Urn 4 | Large (Adults Urn) \$279