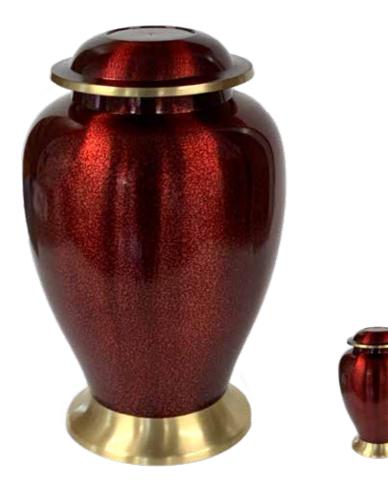

# Silver & Gold | (1938) Large Size \$775; (1938k) Small Size \$75

Red | (2979) Large Size \$645