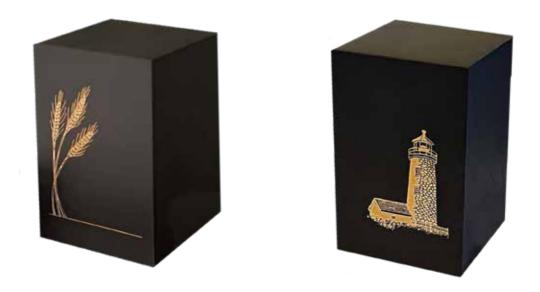

2979) Large Size \$645



# Red Brass | (2931) Large Size \$775, (2931K) Small Size \$75



K

## Flax Urn | Large (Adults Urn) \$75

Made in New Zealand, Biodegradable. Made using New Zealand flax and Paua Shell Baby or shared urn \$35.00, Medium (Childs Urn) \$65.00, Large (Adults Urn) \$75.00, Extra Large \$95.00



# Pewter Imperial Candle Urn | \$320

Used for a portion of ashes. The Imperial sharing urn is made of cast stone (bonded mineral and resin) with metallic powdered finish for a striking, textured surface. Beautifully constructed with a threaded top opening. (Measurements: 13cm High x 9cm Wide)

Kapiti x1



Wicker Urn 1 | Large (Adults Urn) \$293



Wicker Urn 2 | Large (Adults Urn) \$279



Wicker Urn 3 | Large (Adults Urn) \$285



Wicker Urn 4 | Large (Adults Urn) \$279



## Slate Sharing Urn | Small Size \$480



#### Made in North America

Used for a portion of ashes – Crafted in Maine using 300-million-year-old slate, the Slate Urns feature graceful symbols etched, gilt-filled and then sealed for protection. (Measurements: 5cm x 5cm x 6cm)

1x Wheat - Upper Hutt, 1x Wheat - Lower Hutt, 1x Lighthouse - Newtown



### Reterniti (Ash) Stones | POA

A Reterniti Stone is handmade entirely from 4 cups of ashes with the addition of natural binding materials. Each Reterniti Stone comes on its own hand-turned wood plinth nestled on a bed of New Zealand lambswool. Each stone is unique and will be slightly different in colour, hue and texture. Colours range from cream/ white to tones of grey. Its approximately the size of a flattened baseball and weighs about 1.2