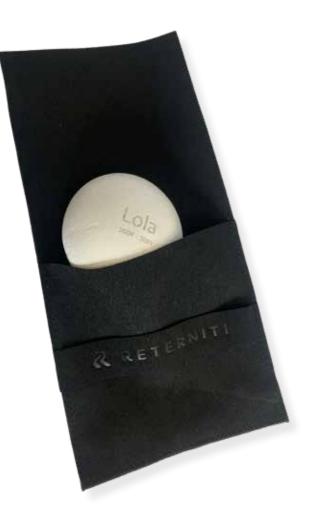

### Reterniti (Ash) Pebble | POA

A Pebble is ideal for a small hand-held memento. Each Reterniti Pebble comes in its own carry pouch within an attractive magnetic box. Each stone is unique and will be slightly different in colour, hue and texture. Colours range from cream/ white to tones of grey A Reterniti Pebble is about the size of a slightly flattened golf ball and uses a half a cup of ashes. You can have up to 15 characters across (including spaces) for a name. Most customers have the name of their loved one and years of life.