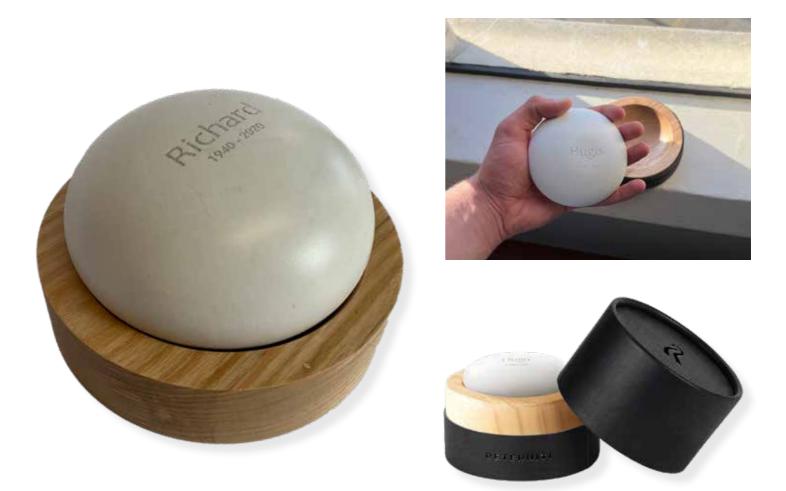

### Reterniti (Ash) Stones | POA

A Reterniti Stone is handmade entirely from 4 cups of ashes with the addition of natural binding materials. Each Reterniti Stone comes on its own hand-turned wood plinth nestled on a bed of New Zealand lambswool. Each stone is unique and will be slightly different in colour, hue and texture. Colours range from cream/ white to tones of grey. Its approximately the size of a flattened baseball and weighs about 1.2kgs You can have up to 15 characters across (including spaces) for a name. Most customers have the name of their loved one and years of life.