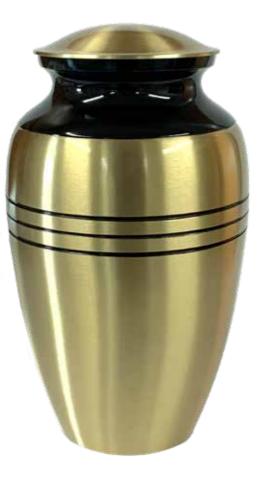

# Brass | (1616) Large Size \$575, (1616k) Small Size \$75

Made of Brass Measurements – Large: 27.5cm H 15cm Dia; Small: 7.5cm H 4.5cm Dia

Plum | (1630) Large Size \$575; (1630k) Small Size \$75