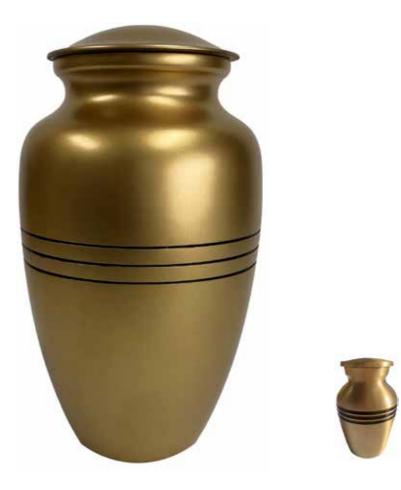

Cherry Wood, made in New Zealand Rimu, made in New Zealand

Brass Adult | (1348) Large Size \$575

Black Patina | (4087) Large Size \$575

Black and Brass | (9244) Large Size \$575

Blue | (2978) Large Size \$645