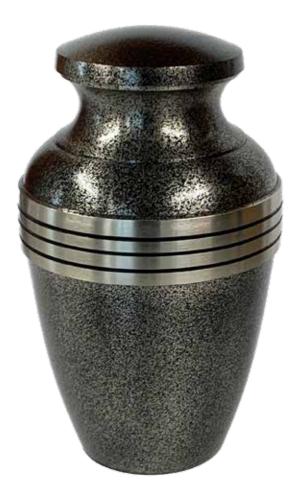

# Silver | (1622) Large Size \$575, (1622k) Small Size \$75

Made of Brass Measurements – Large: 27.5cm H 15cm Dia; Small: 7.5cm H 4.5cm Dia