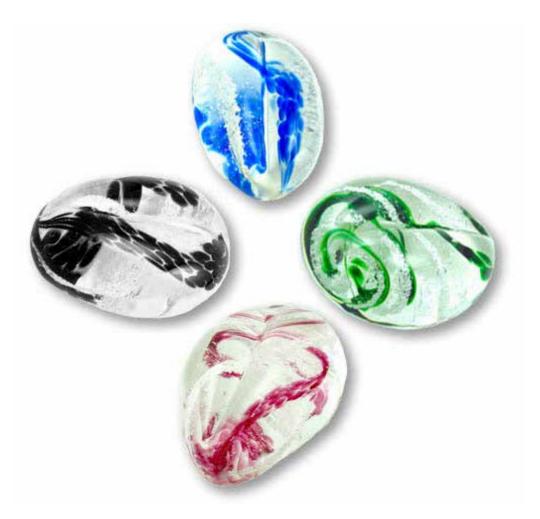

## Remembrance Touch Stone | \$273

#### Made in New Zealand, (4.5 – 5cm width x 6.5 – 7cm length)

Designed for a small portion of ashes. Touch Stones are small and tactile, which can be carried with you, the ashes are intermingled with coloured glass chips in the same colours as the spheres, there is also a black chips option.