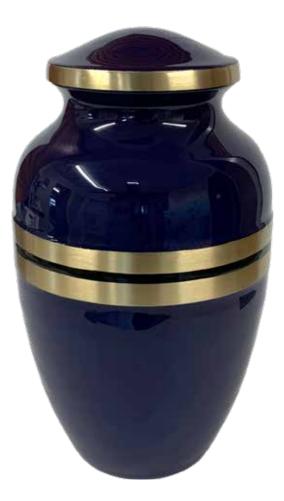

Cherry Wood, made in New Zealand Rimu, made in New Zealand

Brass Adult | (1348) Large Size \$575

Black Patina | (4087) Large Size \$575

Black and Brass | (9244) Large Size \$575

Blue | (2978) Large Size \$645