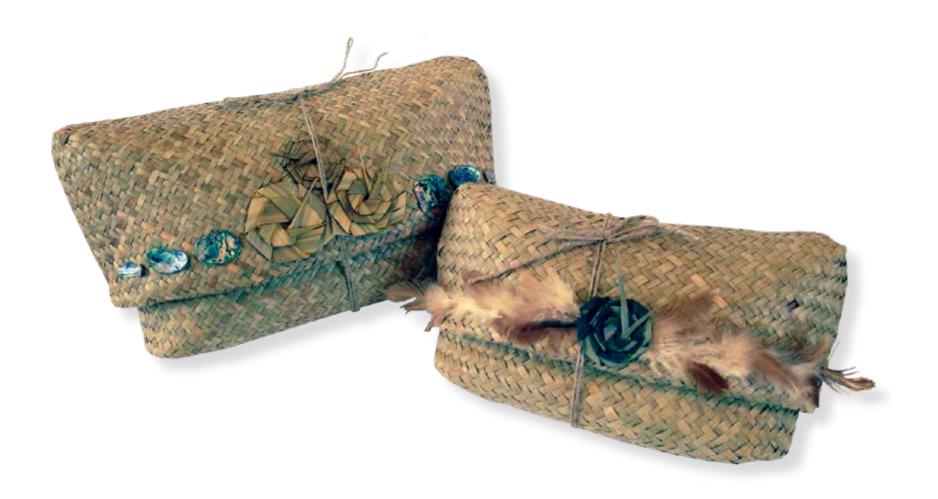

## Flax Urn | Large (Adults Urn) \$75

Made in New Zealand, Biodegradable. Made using New Zealand flax and Paua Shell Baby or shared urn \$35.00, Medium (Childs Urn) \$65.00, Large (Adults Urn) \$75.00, Extra Large \$95.00