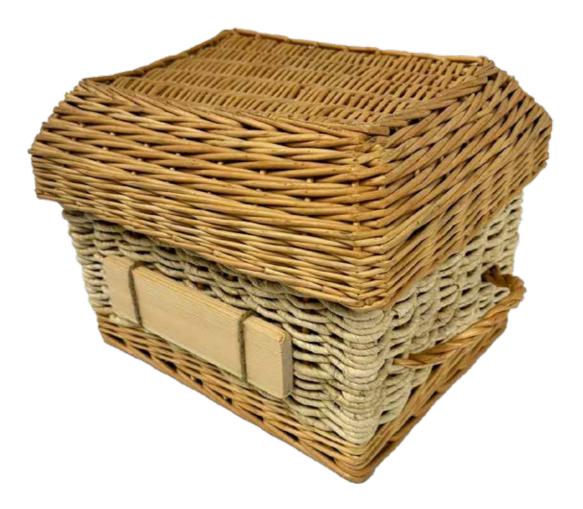

Kapiti x1

Wicker Urn 1 | Large (Adults Urn) \$293

Wicker Urn 2 | Large (Adults Urn) \$279

Wicker Urn 3 | Large (Adults Urn) \$285

Wicker Urn 4 | Large (Adults Urn) \$279