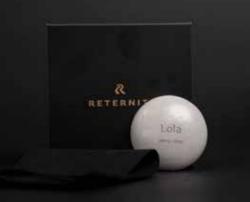

### Reterniti (Ash) Pebble | POA

A Pebble is ideal for a small hand-held memento. Each Reterniti Pebble comes in its own carry pouch within an attractive magnetic box. Each stone is unique and will be slightly different in colour, hue and texture. Colours range from cream/ white to tones of grey A Reterniti Pebble is about the size of a slightly flattened golf ball and uses a half a cup of ashes. You can have up to 15 characters across (including spaces) for a name. Most customers have the name of their loved one and years of life.