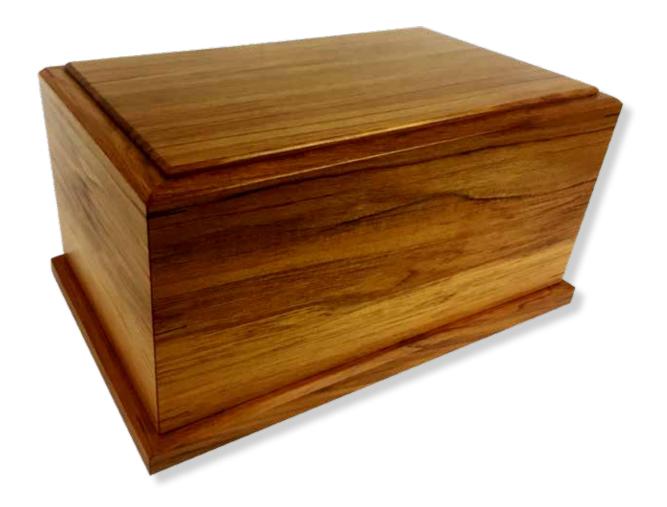

# Realwood Framed Rimu | Full Size \$550, Third Size \$350

### Solid Rimu, made locally in Ōhau

Engraving or brass plaque is an additional \$100 \*For information on engraving please contact your funeral director