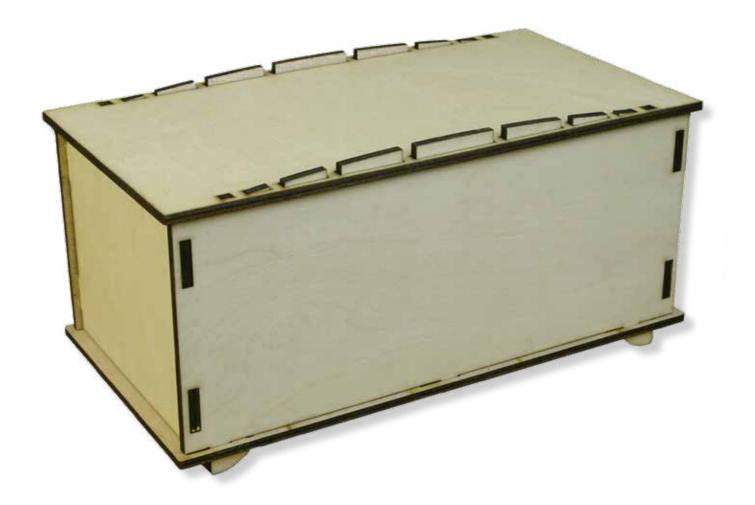

### Made in New Zealand using plywood

The ridge of the urn represents life and the many milestones we experience.

K

N