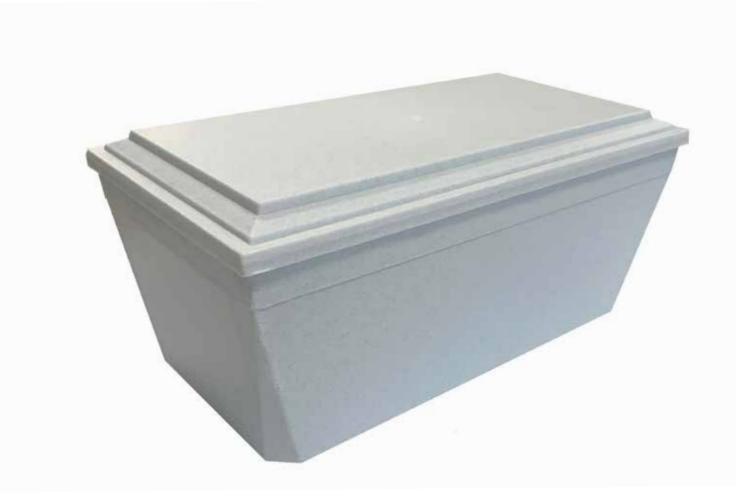

# Simple Pine Urn | \$75

### Made in New Zealand using plywood

The ridge of the urn represents life and the many milestones we experience.

K

N