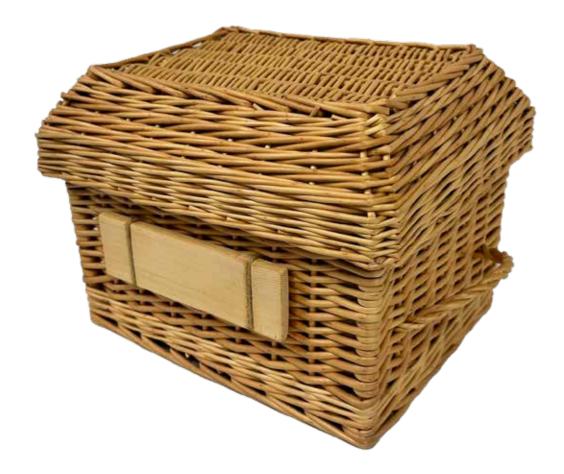

Kapiti x1

Wicker Urn 1 | Large (Adults Urn) \$293

Wicker Urn 2 | Large (Adults Urn) \$279

Wicker Urn 3 | Large (Adults Urn) \$285

Wicker Urn 4 | Large (Adults Urn) \$279