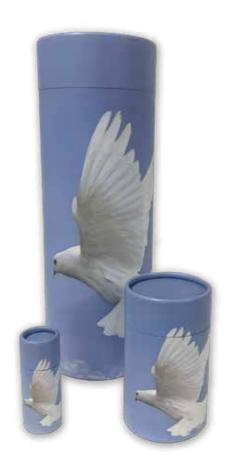

# Harbour City Crematorium Urn – No Charge

OCEAN SUNSET

BLUEBELL FOREST

DOVE

Scatter Tube | Full Size \$135, Portion Size \$60, Keepsake Size \$40

Made Using Biodegradable Durable Cardboard

The scatter tube features a convenient removable lid and a perforated push in tab that opens easily prior to scattering. Created from over 90% recycled materials and are biodegradable, making them an environmentally friendly choice. They contain no metal or plastic components and can be recycled or composted after use. (Measurements: Large: 37cm H 12.5cm Dia, Portion: 13.5cm H 7.5cm Dia, Keepsake: 9cm H 3.5cm Dia) K