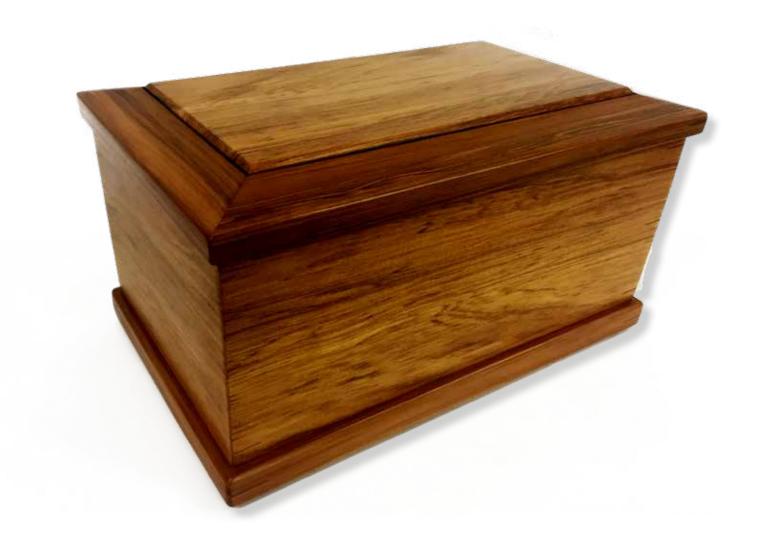

# Realwood Standard Rimu | \$450

#### Solid Rimu, made locally in Ōhau

Engraving or brass plaque is an additional \$100 \*For information on engraving please contact your funeral director

N