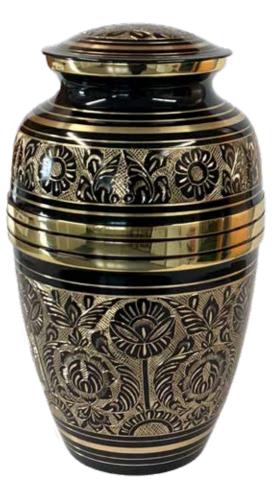

Cherry Wood, made in New Zealand Rimu, made in New Zealand

Brass Adult | (1348) Large Size \$575

Black Patina | (4087) Large Size \$575

Black and Brass | (9244) Large Size \$575

Blue | (2978) Large Size \$645