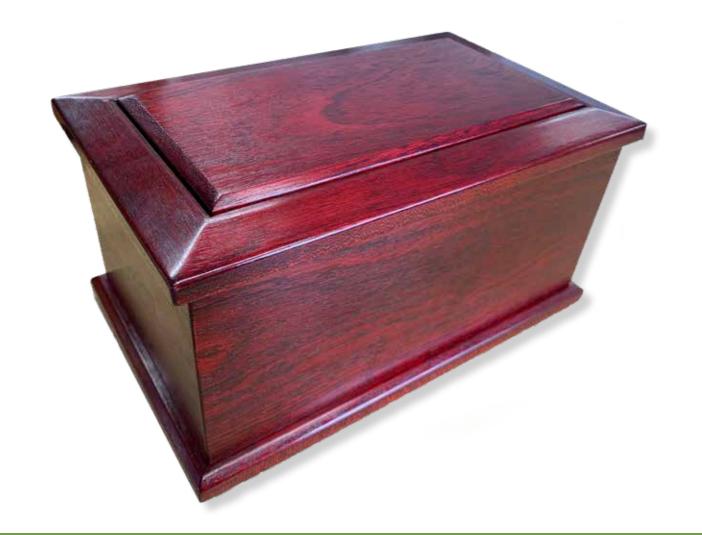

# Realwood Framed Rimu | Full Size \$550, Third Size \$350

### Solid Rimu, made locally in Ōhau

Engraving or brass plaque is an additional \$100 \*For information on engraving please contact your funeral director