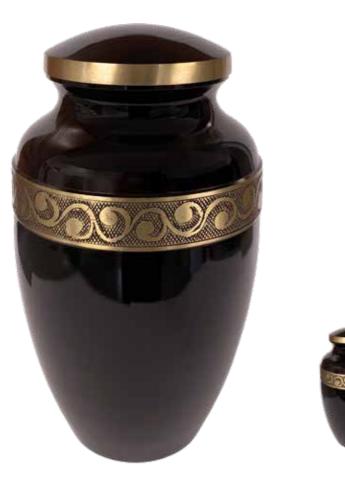

Cherry Wood, made in New Zealand Rimu, made in New Zealand

Brass Adult | (1348) Large Size \$575

Black Patina | (4087) Large Size \$575

Black and Brass | (9244) Large Size \$575

Blue | (2978) Large Size \$645