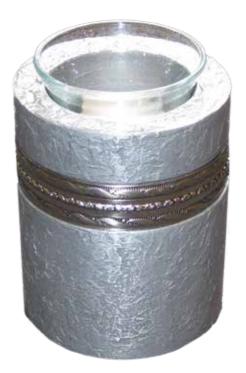

# Pewter Imperial Candle Urn | \$320

Used for a portion of ashes. The Imperial sharing urn is made of cast stone (bonded mineral and resin) with metallic powdered finish for a striking, textured surface. Beautifully constructed with a threaded top opening. (Measurements: 13cm High x 9cm Wide)